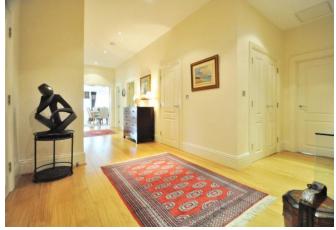

You enter the large hallway of the apartment and the feeling of space is a delight, with extremely good storage and solid wood floors, there is under floor heating throughout. Doors to all rooms lead off the hallway and include a guest cloak room, utility room with more storage and good quality appliances, second bedroom/study with fitted wardrobes and a large master bedroom with dressing area and ensuite bathroom. The second bedroom is serviced by the family bathroom, and to the end of the hallway is the lounge/dining room and kitchen breakfast rooms which both have French doors onto the balconies.