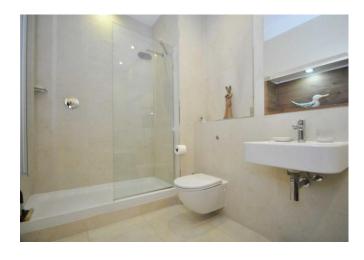

You enter the large hallway of the apartment and the feeling of space is a delight, with extremely good storage and solid wood floors, there is under floor heating throughout. Doors to all rooms lead off the hallway and include a guest cloak room, utility room with more storage and good quality appliances, second bedroom/study with fitted wardrobes and a large master bedroom with dressing area and ensuite bathroom. The second bedroom is serviced by the family bathroom, and to the end of the hallway is the lounge/dining room and kitchen breakfast rooms which both have French doors onto the balconies.