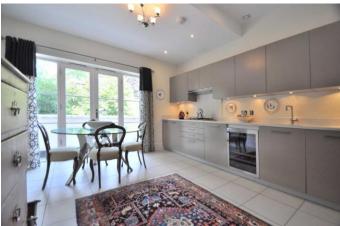

You enter the large hallway of the apartment and the feeling of space is a delight, with extremely good storage and solid wood floors, there is under floor heating throughout. Doors to all rooms lead off the hallway and include a guest cloak room, utility room with more storage and good quality appliances, second bedroom/study with fitted wardrobes and a large master bedroom with dressing area and ensuite bathroom. The second bedroom is serviced by the family bathroom, and to the end of the hallway is the lounge/dining room and kitchen breakfast rooms which both have French doors onto the balconies.