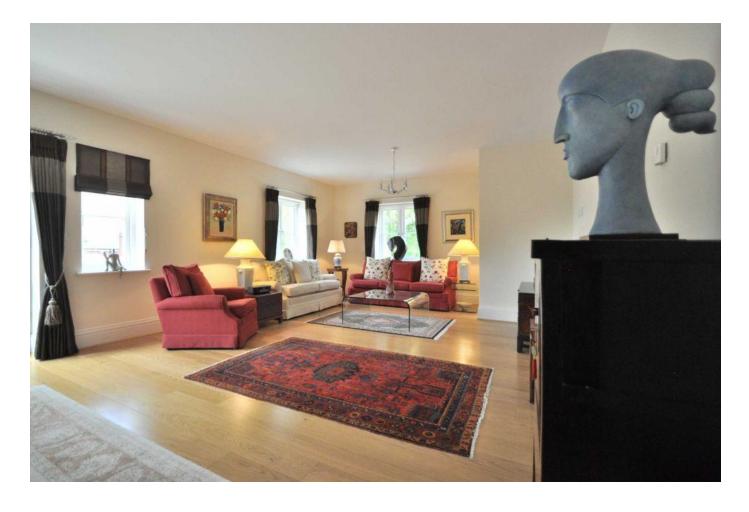

You enter the large hallway of the apartment and the feeling of space is a delight, with extremely good storage and solid wood floors, there is under floor heating throughout. Doors to all rooms lead off the hallway and include a guest cloak room, utility room with more storage and good quality appliances, second bedroom/study with fitted wardrobes and a large master bedroom with dressing area and ensuite bathroom. The second bedroom is serviced by the family bathroom, and to the end of the hallway is the lounge/dining room and kitchen breakfast rooms which both have French doors onto the balconies.

This property has a high specification and we are sure that you will not be disappointed by the quality of finish. Quite simply, luxury and convenience.

Call us now for your viewing appointment.