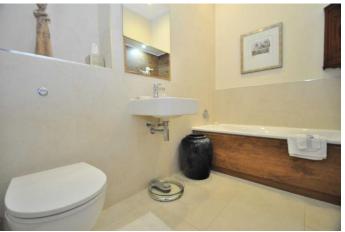

You enter the large hallway of the apartment and the feeling of space is a delight, with extremely good storage and solid wood floors, there is under floor heating throughout. Doors to all rooms lead off the hallway and include a guest cloak room, utility room with more storage and good quality appliances, second bedroom/study with fitted wardrobes and a large master bedroom with dressing area and ensuite bathroom. The second bedroom is serviced by the family bathroom, and to the end of the hallway is the lounge/dining room and kitchen breakfast rooms which both have French doors onto the balconies.