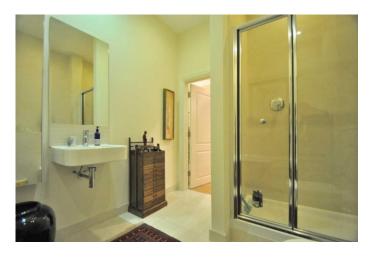

You enter the large hallway of the apartment and the feeling of space is a delight, with extremely good storage and solid wood floors, there is under floor heating throughout. Doors to all rooms lead off the hallway and include a guest cloak room, utility room with more storage and good quality appliances, second bedroom/study with fitted wardrobes and a large master bedroom with dressing area and ensuite bathroom. The second bedroom is serviced by the family bathroom, and to the end of the hallway is the lounge/dining room and kitchen breakfast rooms which both have French doors onto the balconies.