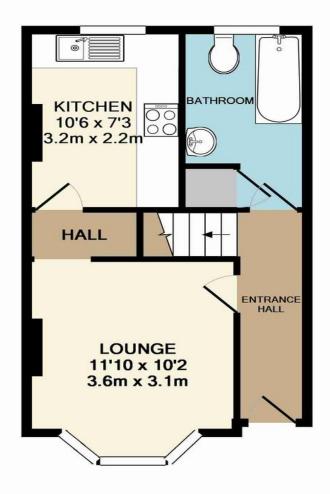

Situated 0.6 miles from Bickley Station the property is ideally located within easy reach of both Bickley and St Georges Primary Schools.

Offered chain free.

**GROUND FLOOR** APPROX. FLOOR AREA 310 SQ.FT. (28.8 SQ.M.)

1ST FLOOR APPROX. FLOOR AREA 303 SQ.FT. (28.1 SQ.M.)

## TOTAL APPROX. FLOOR AREA 613 SQ.FT. (56.9 SQ.M.)

Whilst every attempt has been made to ensure the accuracy of the floor plan contained here, measurements of doors, windows, rooms and any other items are approximate and no responsibility is taken for any error, omission, or mis-statement. This plan is for illustrative purposes only and should be used as such by any prospective purchaser. The services, systems and appliances shown have not been tested and no guarantee as to their operability or efficiency can be given Made with Metropix ©2016