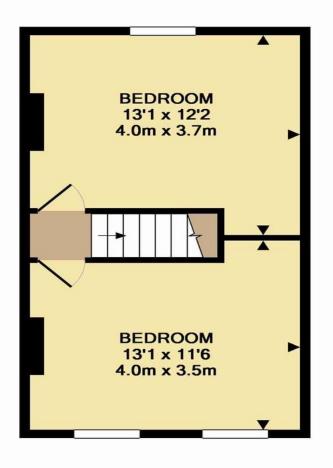

1ST FLOOR APPROX. FLOOR AREA 303 SQ.FT. (28.1 SQ.M.)

## TOTAL APPROX. FLOOR AREA 613 SQ.FT. (56.9 SQ.M.)

Whilst every attempt has been made to ensure the accuracy of the floor plan contained here, measurements of doors, windows, rooms and any other items are approximate and no responsibility is taken for any error, omission, or mis-statement. This plan is for illustrative purposes only and should be used as such by any prospective purchaser. The services, systems and appliances shown have not been tested and no guarantee as to their operability or efficiency can be given Made with Metropix ©2016