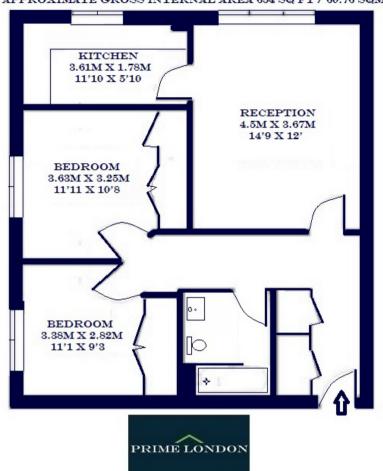

## CHAMBERLAIN HOUSE, WESTMINSTER SQUARE, SE1 THIRD FLOOR APPROXIMATE GROSS INTERNAL AREA 654 SQ FT / 60.76 SQM