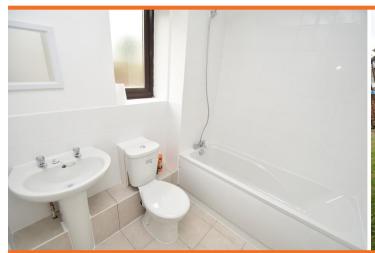

## **BATHROOM**

Modern white suite comprising acrylic panelled bath with mixer taps and shower unit over. pedestal wash hand basin, low level w.c., Tiled walls, tiled floor, hardwood framed window.

ALLOCATED PARKING