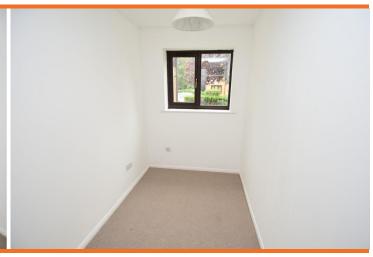

### **BEDROOM ONE**

10' 11" x 8' 7" (3.33m x 2.62m) Hardwood framed window.

### **BEDROOM TWO**

10' 11"  $\times$  5' 9" (3.33m  $\times$  1.75m) Hardwood framed window, built in cupboard, electric storage heater.