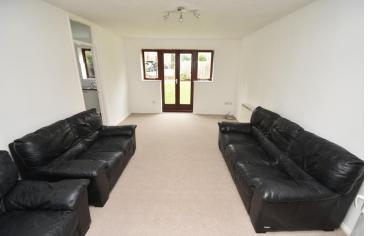

### **RECEPTION**

18' 5" x 12' 0" (5.61m x 3.66m) Hardwood glazed window, electric storage heater. Hardwood glazed door to communal gardens.