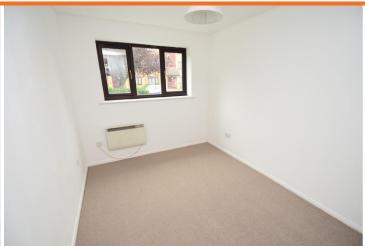

### **BEDROOM ONE**

10' 11" x 8' 7" (3.33m x 2.62m) Hardwood framed window.

### **BEDROOM TWO**

10' 11"  $\times$  5' 9" (3.33m  $\times$  1.75m) Hardwood framed window, built in cupboard, electric storage heater.