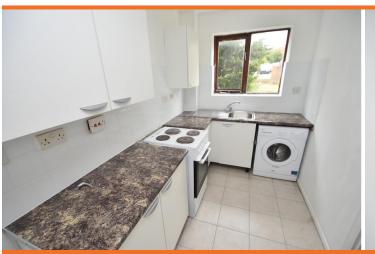

## KITCHEN

11' 0" x 6' 2" (3.35m x 1.88m) Fitted kitchen comprising range of wall units with matching base units with laminated worktops over, inset stainless steel single bowl single drainer sink unit with mixer taps. Plumbed for washing machine, oven, fitted electric hob, space for fridge freezer, part tiled walls, tiled floor, hardwood framed window.