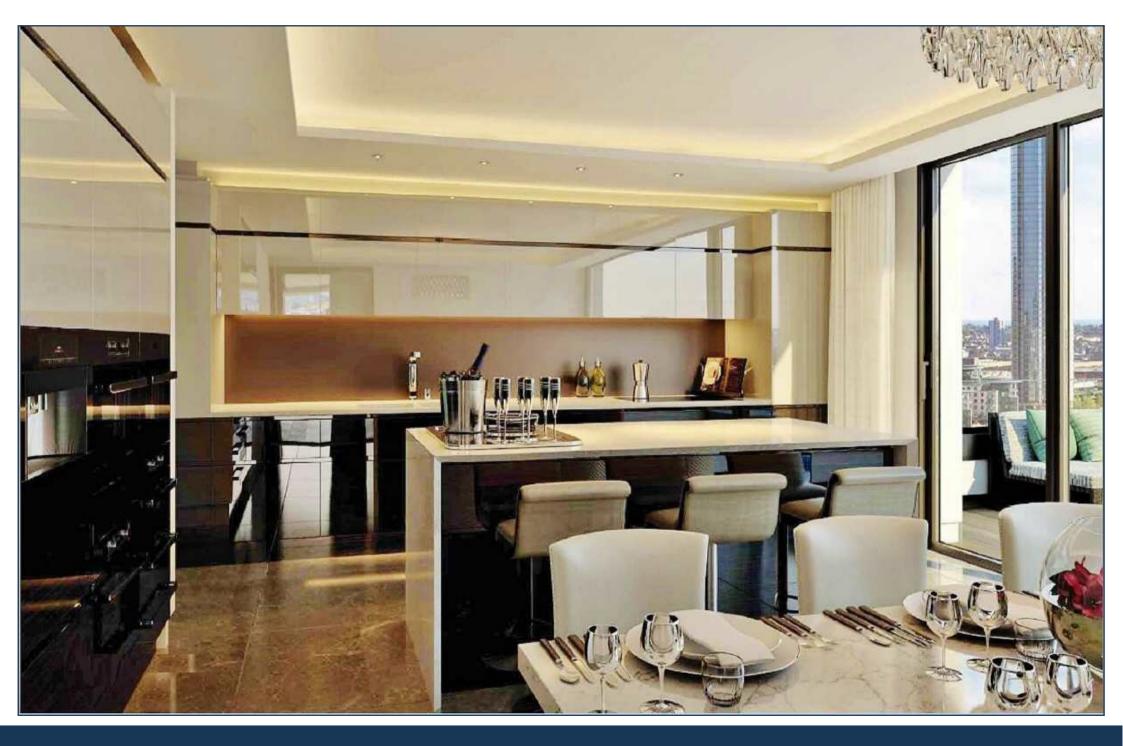

THE CORNICHE, 20 ALBERT EMBANKMENT, £2,799,950

PRIME LONDON

A spectacular ninth floor, prime-positioned 1,446 sq ft two bedroom apartment with direct river views, secure parking and sizeable balcony, available for off-plan purchase in The Corniche, 20 Albert Embankment, for completion Q2 2017.