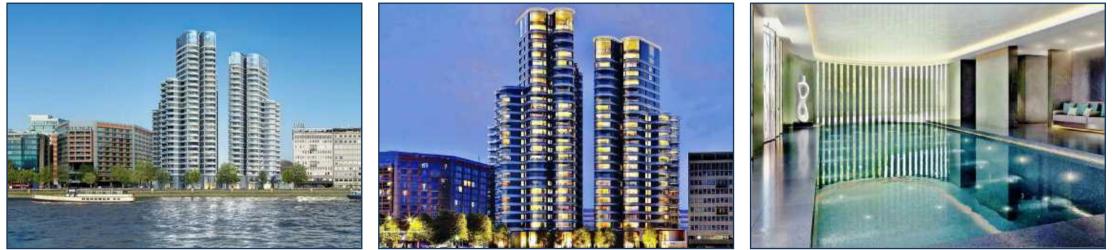

THE CORNICHE, 20 ALBERT EMBANKMENT, £2,799,950

PRIME LONDON

A spectacular ninth floor, prime-positioned 1,446 sq ft two bedroom apartment with direct river views, secure parking and sizeable balcony, available for off-plan purchase in The Corniche, 20 Albert Embankment, for completion Q2 2017.

Located in an enviable position on the bank of the River Thames, The Corniche (designed by Foster & Partners) captures some of London's most exquisite views, not only of the Houses of Parliament and the River Thames, but also the Tate Britain, London Eye and the City.

The development includes extensive residents facilities including a restaurant, gym, spa, pool and cinema, and also commercial spaces such as restaurants and cafes focused around a well considered and inviting public space.