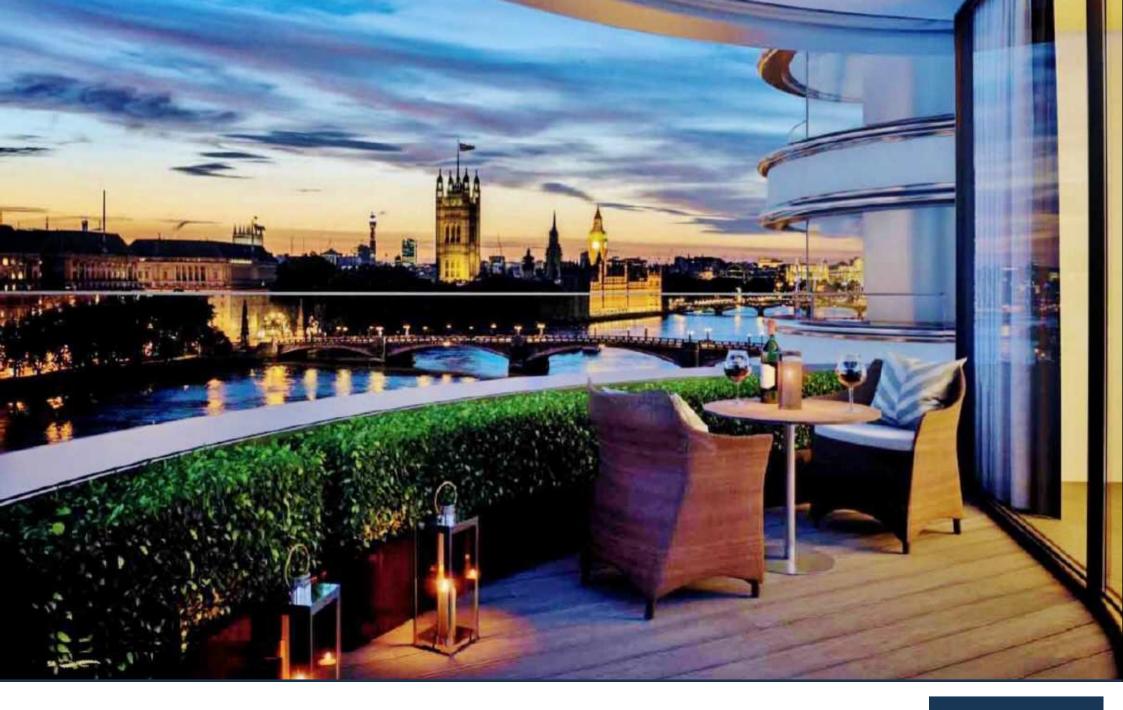

THE CORNICHE, 20 ALBERT EMBANKMENT, £2,799,950

PRIME LONDON

A spectacular ninth floor, prime-positioned 1,446 sq ft two bedroom apartment with direct river views, secure parking and sizeable balcony, available for off-plan purchase in The Corniche, 20 Albert Embankment, for completion Q2 2017.

Located in an enviable position on the bank of the River Thames, The Corniche (designed by Foster & Partners) captures some of London's most exquisite views, not only of the Houses of Parliament and the River Thames, but also the Tate Britain, London Eye and the City.