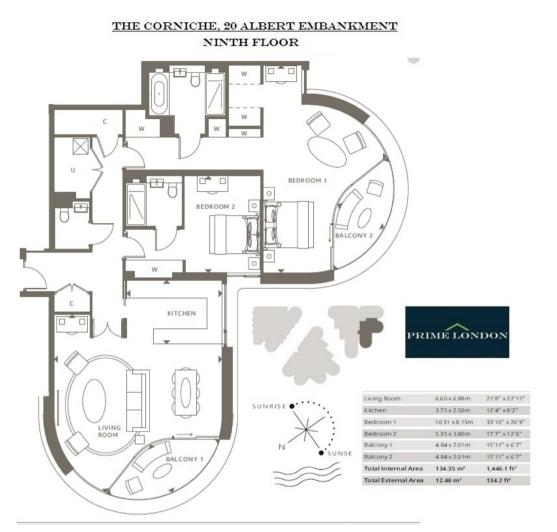

THE CORNICHE, 20 ALBERT EMBANKMENT, £2,799,950

PRIME LONDON

A spectacular ninth floor, prime-positioned 1,446 sq ft two bedroom apartment with direct river views, secure parking and sizeable balcony, available for off-plan purchase in The Corniche, 20 Albert Embankment, for completion Q2 2017.