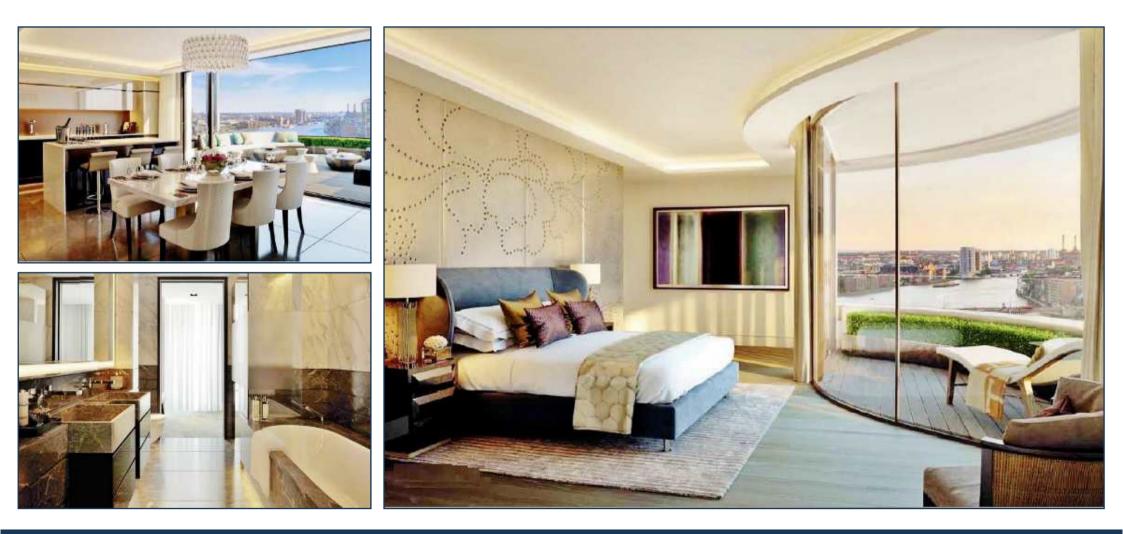

THE CORNICHE, 20 ALBERT EMBANKMENT, £2,799,950

PRIME LONDON

A spectacular ninth floor, prime-positioned 1,446 sq ft two bedroom apartment with direct river views, secure parking and sizeable balcony, available for off-plan purchase in The Corniche, 20 Albert Embankment, for completion Q2 2017.

Located in an enviable position on the bank of the River Thames, The Corniche (designed by Foster & Partners) captures some of London's most exquisite views, not only of the Houses of Parliament and the River Thames, but also the Tate Britain, London Eye and the City.