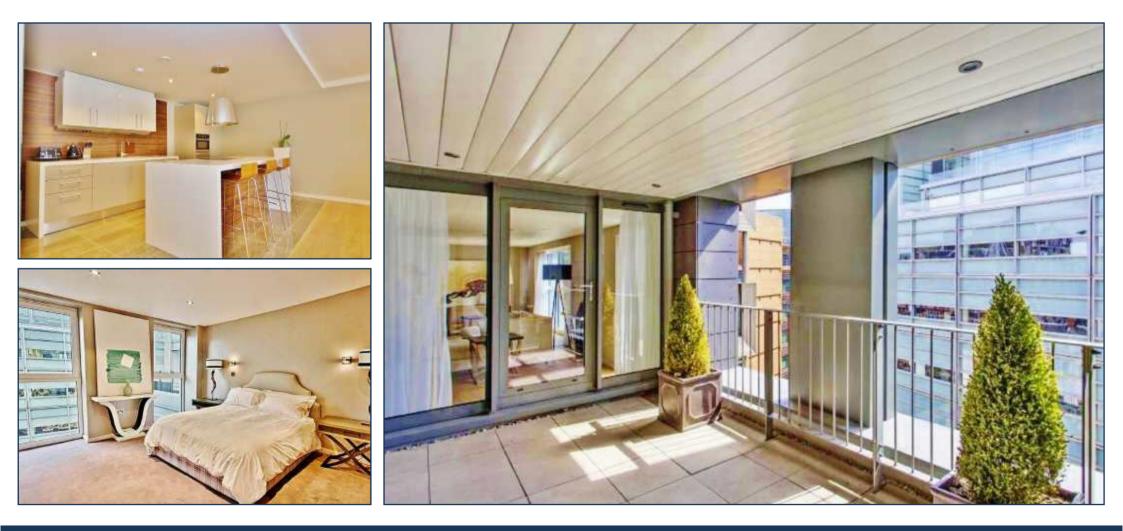

The property offers under floor heating and air conditioning throughout, an extremely sizeable 37' x 28' reception, terrace (accessed from all rooms) and balcony, master bedroom with dressing area and en suite bath and shower, second bedroom with en suite, separate guest WC and utility room.