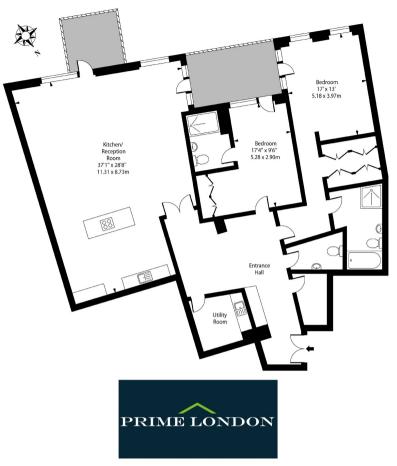

1 PALACE PLACE, PALACE STREET, LONDON SW1E

SIXTH FLOOR

APPROXIMATE GROSS INTERNAL AREA 2023 SQ FT / 188 SQM