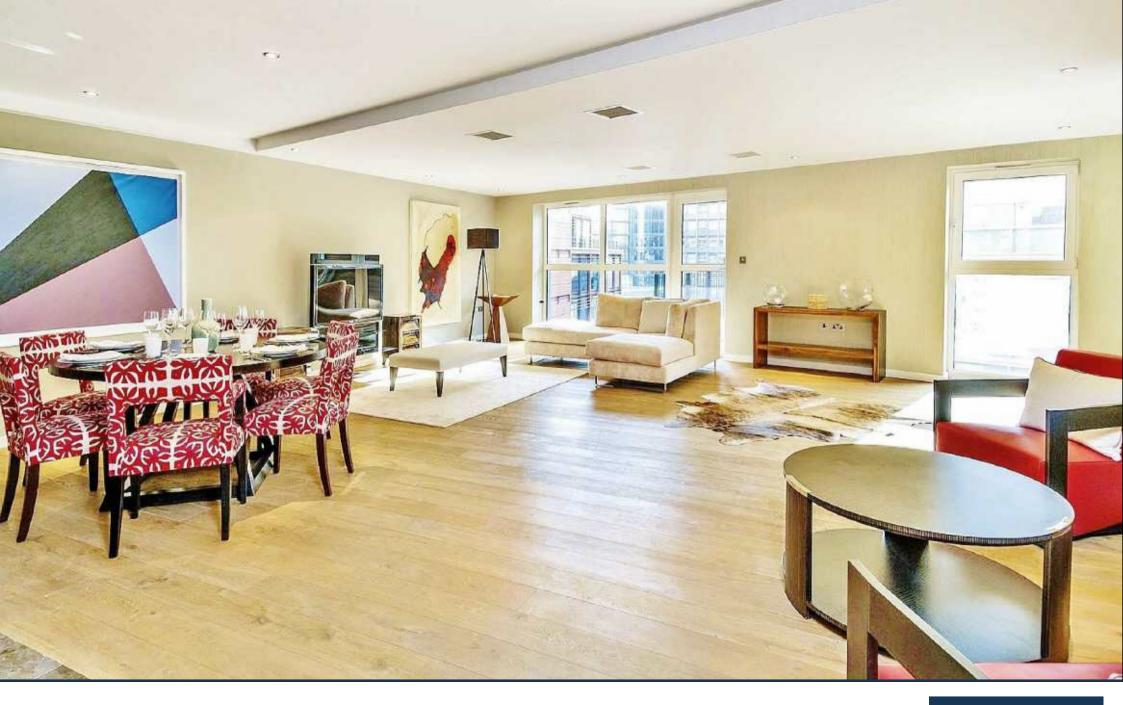

## 1 PALACE PLACE, ST JAMES'S PARK £3,575,000

PRIME LONDON

An exquisite interior designed sixth floor lateral apartment of 2,023 sq ft (188 sqm) in 1 Palace Place, St James's Park, within a secure building with lift and a 24 hour concierge service.

The property offers under floor heating and air conditioning throughout, an extremely sizeable 37' x 28' reception, terrace (accessed from all rooms) and balcony, master bedroom with dressing area and en suite bath and shower, second bedroom with en suite, separate guest WC and utility room.