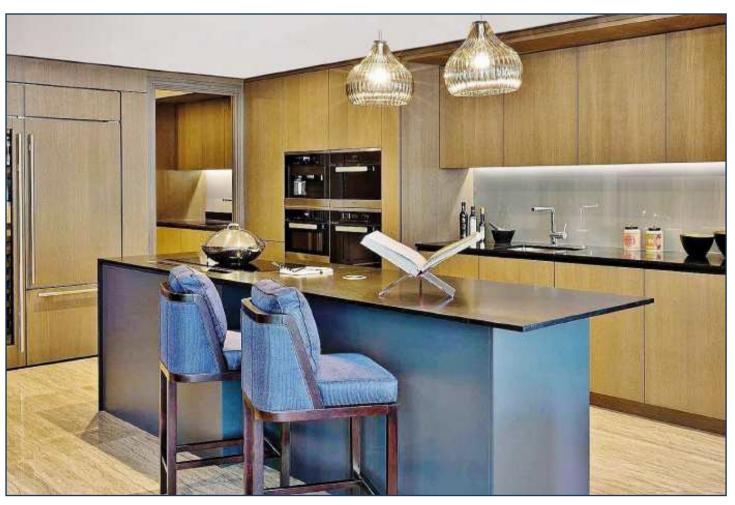

ONE BLACKFRIARS, BANKSIDE £2,650,000

At less than the developer's price and the highest apartment for sale in One Blackfriars, part of the Turner collection and taking in incredible views of the City from the thirty-fifth floor. This bright dual-aspect position totals 1,485 sq ft (138sqm), comes with a secure parking and is available for off-plan investment purchase for completion in Q2 2018.

One Blackfriars a distinctive development designed by internationally renowned interior designers Tara Bernerd & Partners. The apartments in this landmark development benefit from use of the residence, gym, swimming pool, thermal suite, golf simulator, screening room, 32nd floor executive residence lounge area and wine cellars.

## THE HEPWORTH COLLECTION, ONE BLACKFRIARS, SE1 THIRTY-FIFTH FLOOR APPROXIMATE GROSS AREA 1,485 SQ FT / 138 SQM