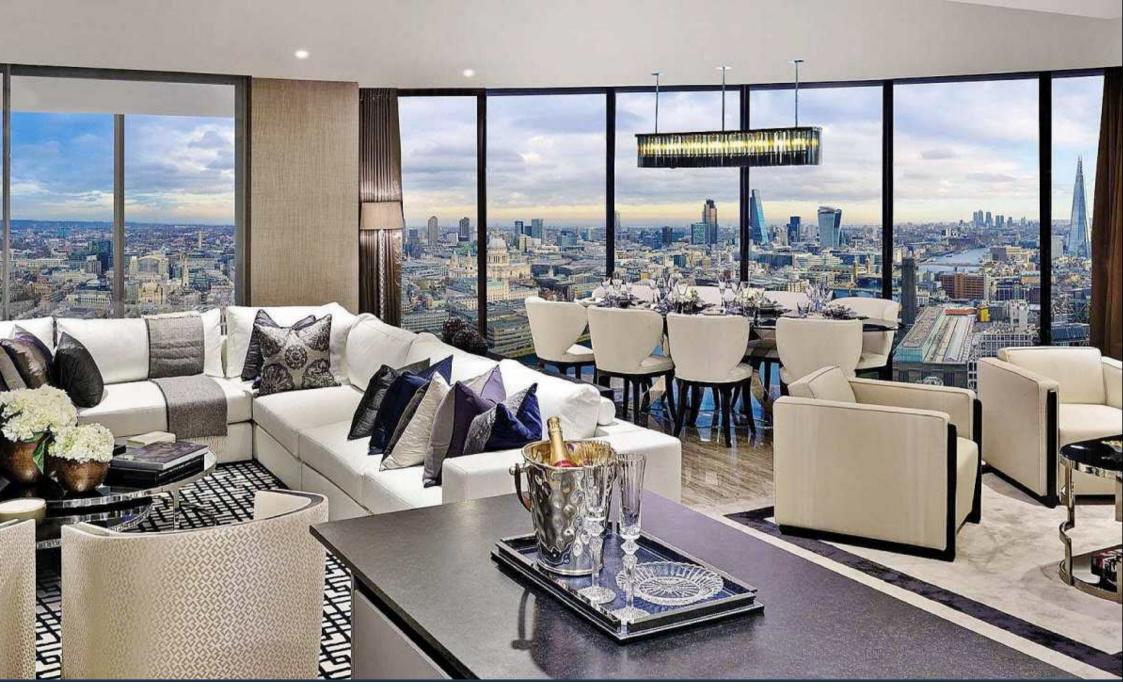

ONE BLACKFRIARS, BANKSIDE £2,650,000

At less than the developer's price and the highest apartment for sale in One Blackfriars, part of the Turner collection and taking in incredible views of the City from the thirty-fifth floor. This bright dual-aspect position totals 1,485 sq ft (138sqm), comes with a secure parking and is available for off-plan investment purchase for completion in Q2 2018.

One Blackfriars a distinctive development designed by internationally renowned interior designers Tara Bernerd & Partners. The apartments in this landmark development benefit from use of the residence, gym, swimming pool, thermal suite, golf simulator, screening room, 32nd floor executive residence lounge area and wine cellars.

## THE HEPWORTH COLLECTION, ONE BLACKFRIARS, SE1 THIRTY-FIFTH FLOOR APPROXIMATE GROSS AREA 1,485 SQ FT / 138 SQM