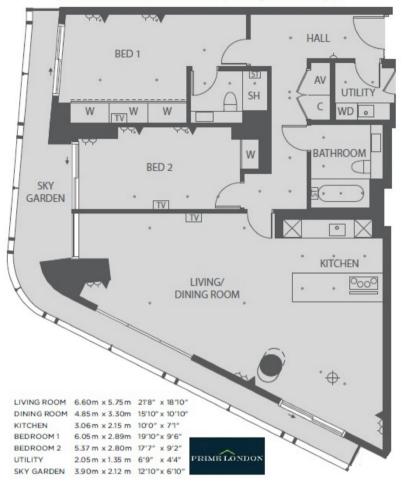

## THE HEPWORTH COLLECTION, ONE BLACKFRIARS, SE1 THIRTY-FIFTH FLOOR APPROXIMATE GROSS AREA 1,485 SQ FT / 138 SQM