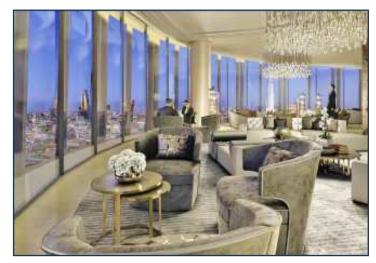

ONE BLACKFRIARS, BANKSIDE £2,650,000

At less than the developer's price and the highest apartment for sale in One Blackfriars, part of the Turner collection and taking in incredible views of the City from the thirty-fifth floor. This bright dual-aspect position totals 1,485 sq ft (138sqm), comes with a secure parking and is available for off-plan investment purchase for completion in Q2 2018.

One Blackfriars a distinctive development designed by internationally renowned interior designers Tara Bernerd & Partners. The apartments in this landmark development benefit from use of the residence, gym, swimming pool, thermal suite, golf simulator, screening room, 32nd floor executive residence lounge area and wine cellars.

The images shown are CGIs from the developer's brochure for representation.

You may download, store and use the material for your own personal use and research. You may not republish, retransmit, redistribute or otherwise make the material available to any party or make the same available on any website, online service or bulletin board of your own or of any other party or make the same available in hard copy or in any other media without the website owner's express prior written consent. The website owner's copyright must remain on all reproductions of material taken from this website.