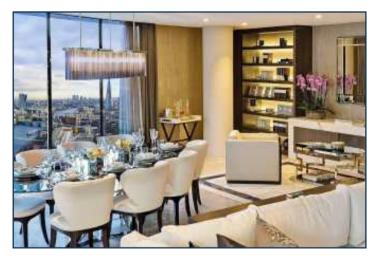

ONE BLACKFRIARS, BANKSIDE £2,650,000

At less than the developer's price and the highest apartment for sale in One Blackfriars, part of the Turner collection and taking in incredible views of the City from the thirty-fifth floor. This bright dual-aspect position totals 1,485 sq ft (138sqm), comes with a secure parking and is available for off-plan investment purchase for completion in Q2 2018.

One Blackfriars a distinctive development designed by internationally renowned interior designers Tara Bernerd & Partners. The apartments in this landmark development benefit from use of the residence, gym, swimming pool, thermal suite, golf simulator, screening room, 32nd floor executive residence lounge area and wine cellars.

## THE HEPWORTH COLLECTION, ONE BLACKFRIARS, SE1 THIRTY-FIFTH FLOOR APPROXIMATE GROSS AREA 1,485 SQ FT / 138 SQM