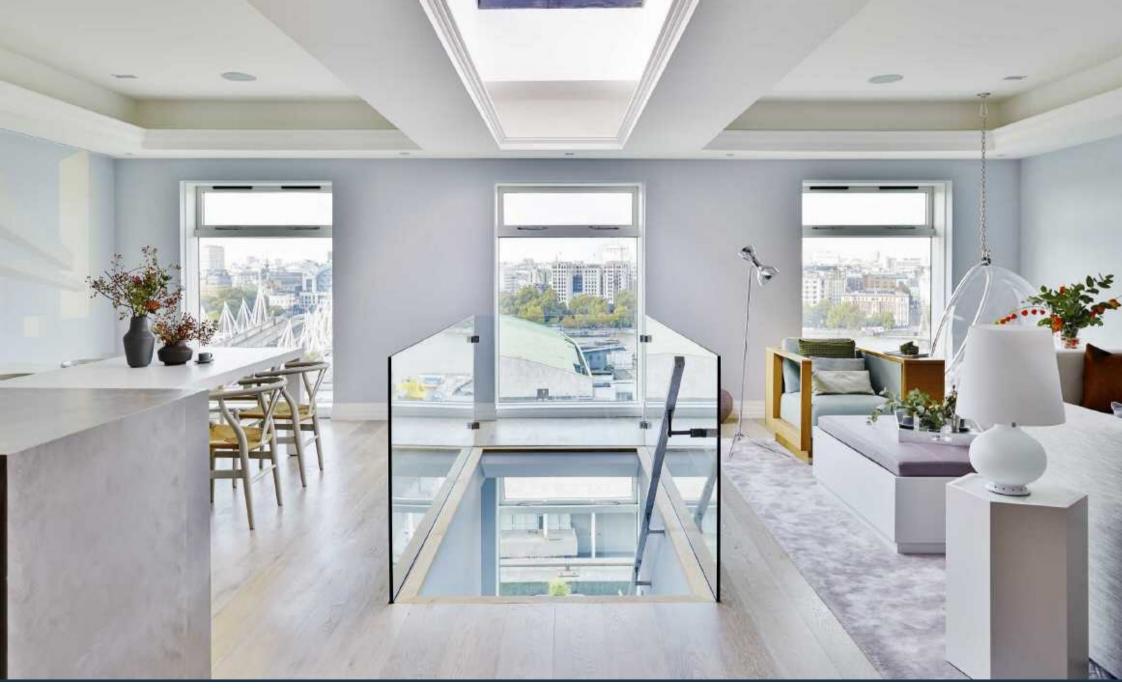

A bespoke designed and completely individual penthouse apartment on the South Bank, offering the highest of specifications and unrivalled views of the River and Central London. The property features a climate control throughout, under floor heating, Rako lighting and a SONOS sound system. The bright reception and diner leads down to two double bedrooms, each beautifully designed and offering plentiful storage, en suite facilities and balcony access.

Residents of the Whitehouse Apartments enjoy exclusive use of the superior on-site facilities, namely a well maintained courtyard garden, gymnasium, indoor heated swimming pool, spa and expansive rooftop terrace. Within walking distance of the South Bank's many amenities as well as Waterloo and Westminster stations, the location provides direct transport links into the City and West End.