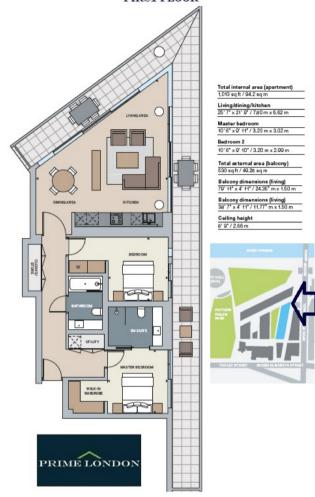

## $\frac{\mathtt{TUDOR}\ \mathtt{HOUSE},\ \mathtt{ONE}\ \mathtt{TOWER}\ \mathtt{BRIDGE}}{\mathtt{FIRST}\ \mathtt{FLOOR}}$