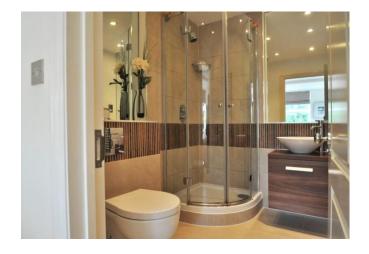

The master bedroom to the rear benefits from having fitted wardrobes and a luxury en-suite shower, both bathrooms feature luxurious Italian tiles.

Under floor heating features throughout and there is a video entry and an alarm included. This attractive apartment is well worth viewing.