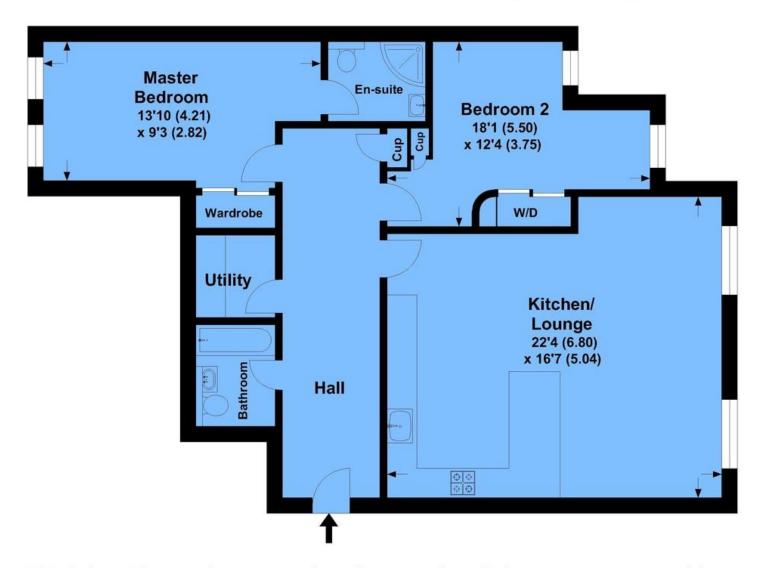

Royal Parade, Chislehurst. Kent BR7 6NW £515,000 Leasehold

www.jdmestateagents.com 020 8325 8000

This is a great opportunity to enjoy the benefits of a luxury two double bedroom first floor apartment which was built in 2010. Located in a superb position on the prestigious Royal Parade, Chislehurst convenient for local shops and within easy reach of Chislehurst station. The apartment has been specified to impress a disceming purchaser with a soft toned high gloss contemporary Schuller kitchen beautifully offset with composite quartz stone work surfaces and brushed steel handles. Neff appliances are included. A separate utility room offers space for the washing machine and a tumble dryer, and also has two high gloss cupboards for storage and a work surface. The utility room also houses the boiler and water immersion heater with racking above for storage of towels and linens etc.

The master bedroom to the rear benefits from having fitted wardrobes and a luxury en-suite shower, both bathrooms feature luxurious Italian tiles.

Under floor heating features throughout and there is a video entry and an alarm included. This attractive apartment is well worth viewing.

## **Clifton House**

APPROX. GROSS INTERNAL FLOOR AREA 856.00 SQFT / 79.60 SQM.

This is for guidance only, not to scale and must not be relied upon as a statement of fact.

Attention is drawn to the notice on these particulars.