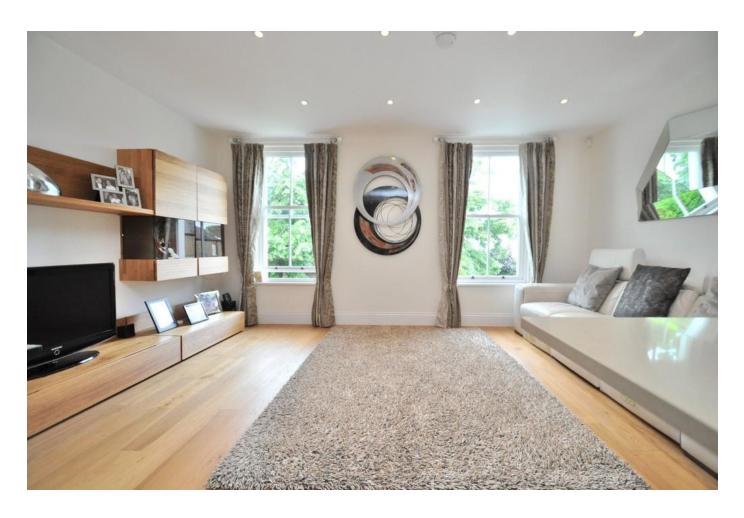

The master bedroom to the rear benefits from having fitted wardrobes and a luxury en-suite shower, both bathrooms feature luxurious Italian tiles.

Under floor heating features throughout and there is a video entry and an alarm included. This attractive apartment is well worth viewing.