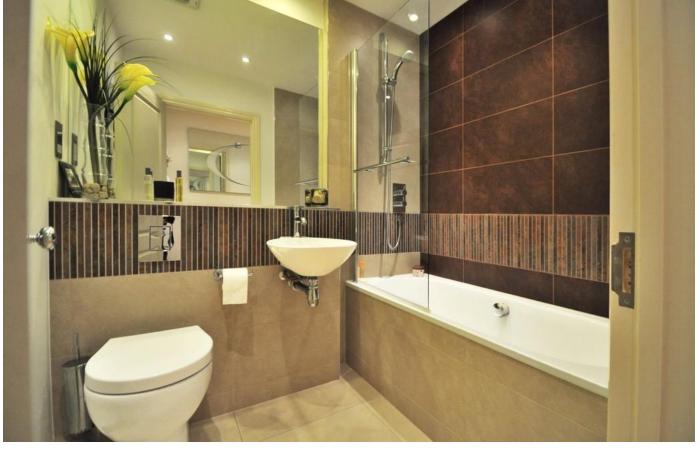

The master bedroom to the rear benefits from having fitted wardrobes and a luxury en-suite shower, both bathrooms feature luxurious Italian tiles.

Under floor heating features throughout and there is a video entry and an alarm included. This attractive apartment is well worth viewing.