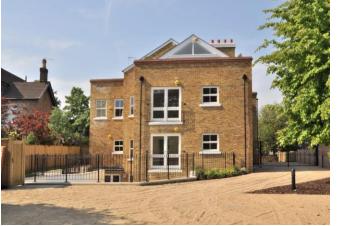

Clifton House is located in a verdant setting and the building benefits from a lift. Remotely controlled entrance gates provide access to the residents parking area and also has a useful external storage shed. Viewing is recommended.