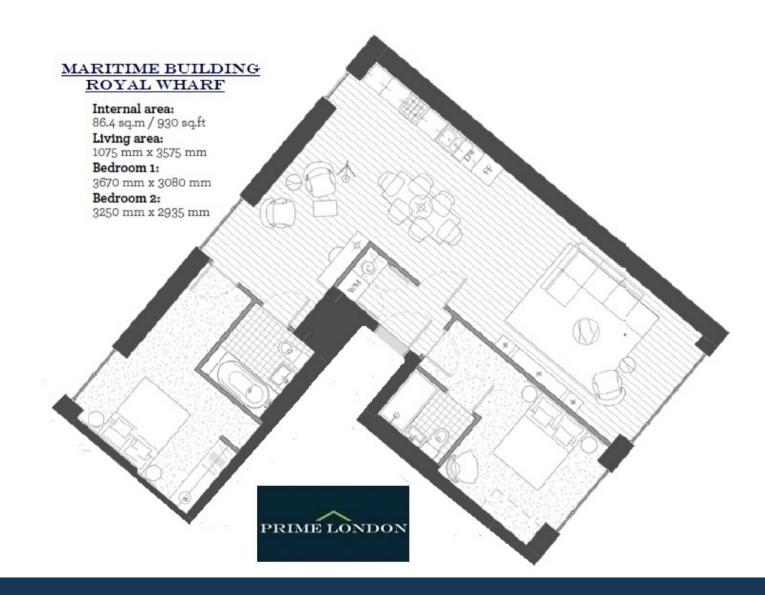

## MARITIME BUILDING, ROYAL WHARF £475,000

NEW HOMES AND INVESTMENTS

95 WESTMINSTER BRIDGE ROAD, SE1 7HR T: 0207 928 6663 OFFICE@PRIMELONDONRESIDENTIAL.COM WWW.PRIMELONDONRESIDENTIAL.COM

You may download, store and use the material for your own personal use and research. You may not republish, retransmit, redistribute or otherwise make the material available to any party or make the same available on any website, online service or bulletin board of your own or of any other party or make the same available in hard copy or in any other media without the website owner's express prior written consent. The website owner's copyright must remain on all reproductions of material taken from this website.