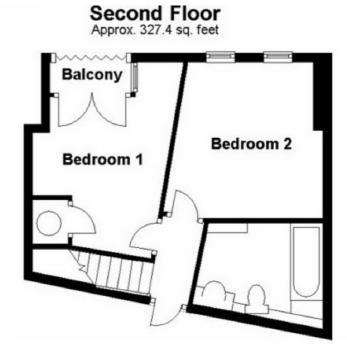

## SECOND FLOOR LANDING

Fitted carpet, light, access to communal entrance hall

### BEDROOM ONE 3.32m x 3.21m (10'11" x 10'6")

Fitted carpet, access to balcony area, light, radiator.

## BEDROOM TWO 4.25m x 2.85m (13'11" x 9'4")

Fitted carpet, double glazed windows to rear, light, radiator.

## BATHROOM 2.48m x 2.06m (8'2" x 6'9")

Suite comprising of; bathtub, low level wc, wash hand basin inset to vanity unit, tiled wall, tiled flooring, extractor fan, light