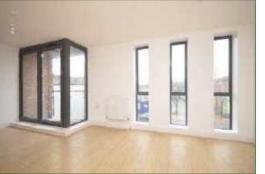

## LOUNGE AREA 5.87m x 5.78m (19'3" x 19'0")

Wood flooring, double lazed windows to front, radiator, access to balcony, light, opening to:-