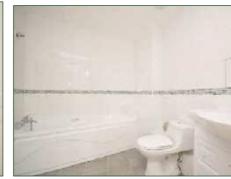

## BATHROOM 2.48m x 2.06m (8'2" x 6'9")

Suite comprising of; bathtub, low level wc, wash hand basin inset to vanity unit, tiled wall, tiled flooring, extractor fan, light