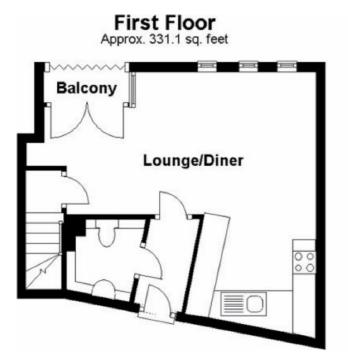

#### **ENTRANCE**

Via communal entrance with stairs and lifts to first floor.

Partly glazed door to entrance hall with wood flooring, telephone entry system, doors to:

## LOUNGE AREA 5.87m x 5.78m (19'3" x 19'0")

Wood flooring, double lazed windows to front, radiator, access to balcony, light, opening to:-

## KITCHEN AREA 2.61m x 2.33m (8'7" x 7'8")

Fitted wall and base units, solid wood work surface, four ring gas hob with extractor fan above, one bowl stainless steel sink with drainer unit, space and services for washing machine, tiled walls and flooring, spotlights inset to ceiling.

#### WC