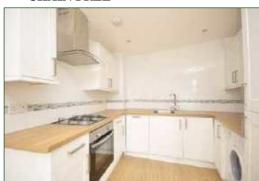

## KITCHEN AREA 2.61m x 2.33m (8'7" x 7'8")

Fitted wall and base units, solid wood work surface, four ring gas hob with extractor fan above, one bowl stainless steel sink with drainer unit, space and services for washing machine, tiled walls and flooring, spotlights inset to ceiling.