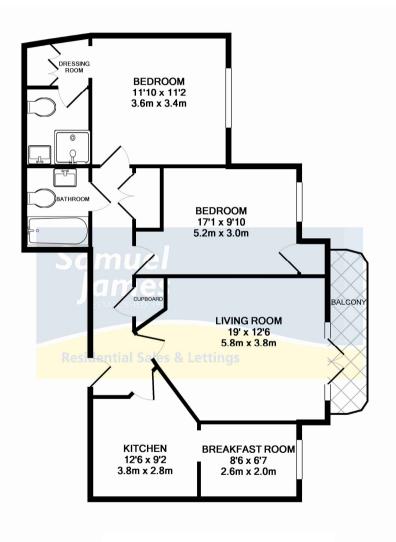

## **Entrance Hallway:**

Entry phone system. Recently installed flooring, storage cupboard and airing cupboard. Doors to...

# **Living Room:**

French doors offering access onto private balcony providing views over the development.

### Kitchen:

Spacious kitchen with a range of units, integral washing machine, dishwasher, oven and ceramic hob with extractor over as well as a wine cooler. Granite work surfaces with sink and drainer. Access to breakfast room.

### **Breakfast Room:**

Archway to breakfast room through kitchen. Double glazed window.

### **Master Bathroom:**

Double glazed window. Access to dressing area with built-in wardrobe and overhead shoe rack. Recently refurbished en-suite shower room with enclosed shower cubicle, WC and hand basin.

### **Bedroom Two**

Double glazed window, built in wardrobe with flip around shelving housing reclining double bed.

# **Bathroom**

Recently refurbished with three piece suite including Jacuzzi bath with shower over, hand basin with mixer tap, and W/C.

Remaining lease: 983 years

Ground rent and service charge: £215 per month