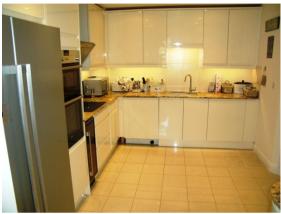

### Kitchen:

Spacious kitchen with a range of units, integral washing machine, dishwasher, oven and ceramic hob with extractor over as well as a wine cooler. Granite work surfaces with sink and drainer. Access to breakfast room.