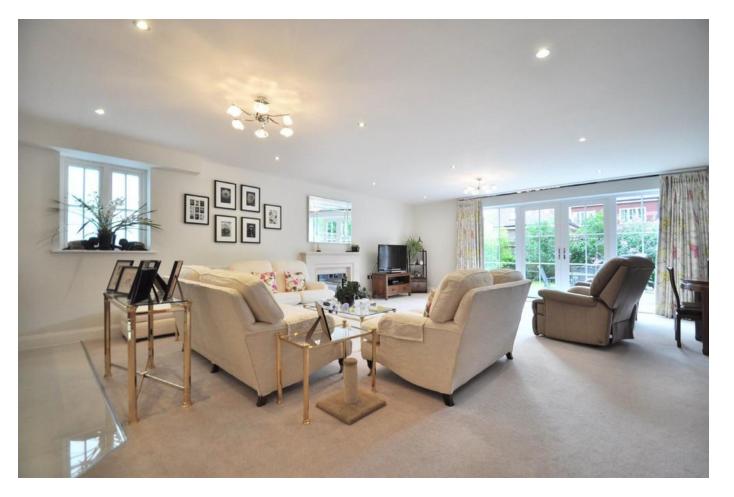

Unusually this apartment benefits from its own private garden with a southerly aspect.

Features include a bright and airy lounge with direct access to the garden and open plan access to the well appointed kitchen with integral appliances.