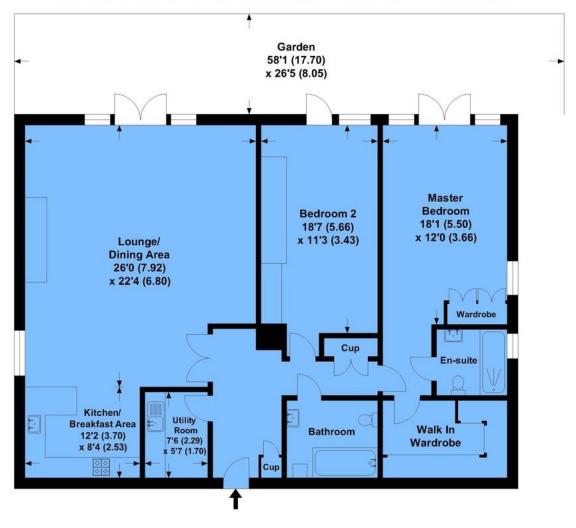

Wessex Court, Bickley Road, Bickley BR1 2ND £860,000 Leasehold

www.jdmestateagents.com 020 8325 8000

£860,000 - Leasehold

We are pleased to offer this modern luxury two bedroom ground floor flat situated to the rear of this recently built block.

Unusually this apartment benefits from its own private garden with a southerly aspect.

Features include a bright and airy lounge with direct access to the garden and open plan access to the well appointed kitchen with integral appliances.

There is a separate utility room, two modern bathrooms and secure parking to the front.

The location is excellent being on a bus route a third of a mile from Bickley station, a mile from Bromley town centre and within easy reach of a variety of private and state schools.

Wessex Court
APPROX. GROSS INTERNAL FLOOR AREA 1585.60 SQFT / 147.30 SQM.

This is for guidance only, not to scale and must not be relied upon as a statement of fact.

Attention is drawn to the notice on these particulars.