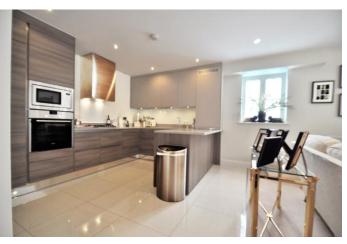

Unusually this apartment benefits from its own private garden with a southerly aspect.

Features include a bright and airy lounge with direct access to the garden and open plan access to the well appointed kitchen with integral appliances.