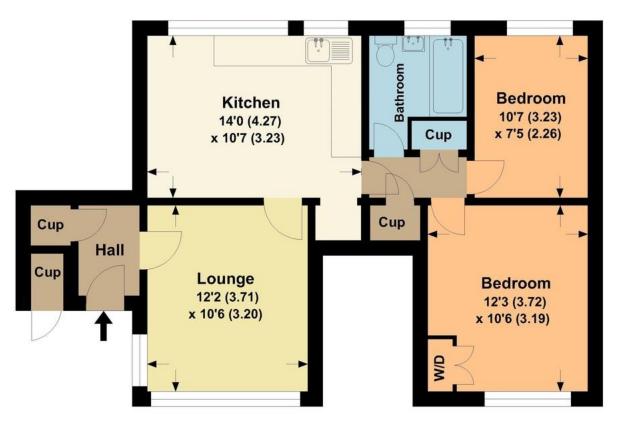

## **29 Clareville Road** APPROX. GROSS INTERNAL FLOOR AREA 627.85 SQFT / 58.32 SQM.

This is for guidance only, not to scale and must not be relied upon as a statement of fact. Attention is drawn to the notice on these particulars.