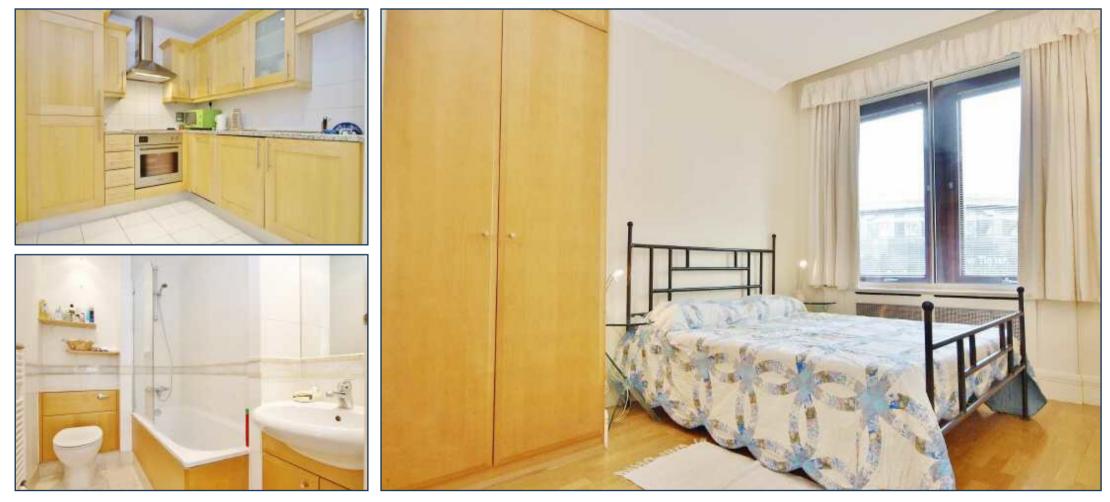

The apartment features a reception (with adjacent fully integrated kitchen that could be opened if desired),, two double bedrooms with built-in storage (master with en suite), separate shower room and a secure underground parking space..

Additionally, residents enjoy exclusive access to the spa and fitness centre complete with fully equipped gymnasium, heated swimming pool, steam room and sauna. The Whitehouse Apartments further features a 24 hour concierge service and communal roof terrace. Positioned moments from the South Bank, the location offers an array of some of London's finest cultural attractions, restaurants, cafes and shops. Nearby Waterloo station provides superb transport links via the Bakerloo, Jubilee, Northern and Waterloo & City lines.