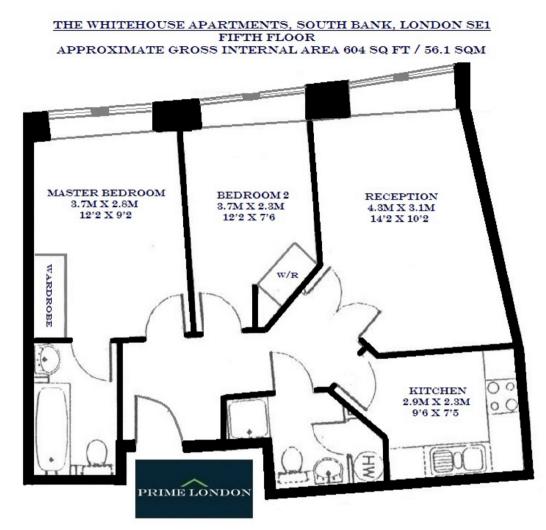

The apartment features a reception (with adjacent fully integrated kitchen that could be opened if desired),, two double bedrooms with built-in storage (master with en suite), separate shower room and a secure underground parking space..