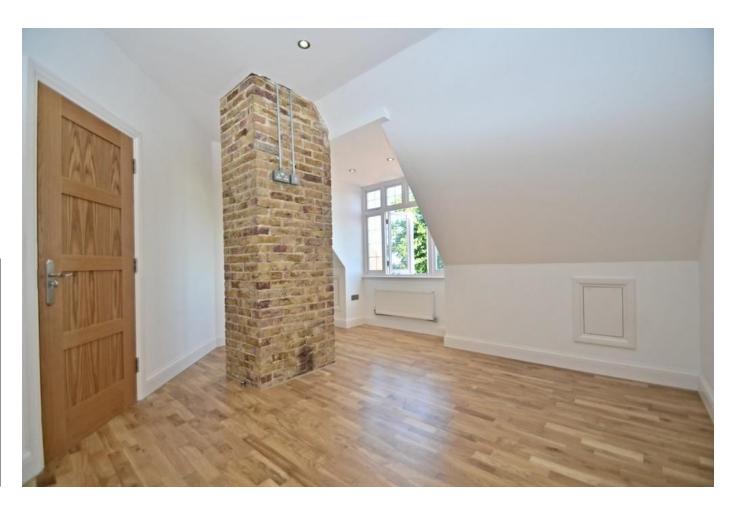

The accommodation comprises a kitchen/diner fitted with bespoke kitchen units and Bosch appliances. The master bedroom benefits from an ensuite shower room and there is a further double bedroom, bathroom and separate toilet. Both the kitchen and bedroom two have exposed brickwork which adds perfectly to the blend of modern living whilst maintain the character of the building.