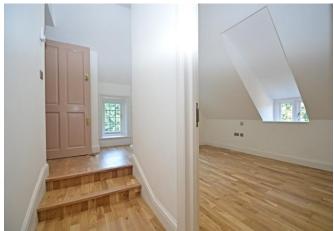

The accommodation comprises a kitchen/diner fitted with bespoke kitchen units and Bosch appliances. The master bedroom benefits from an ensuite shower room and there is a further double bedroom, bathroom and separate toilet. Both the kitchen and bedroom two have exposed brickwork which adds perfectly to the blend of modern living whilst maintain the character of the building.