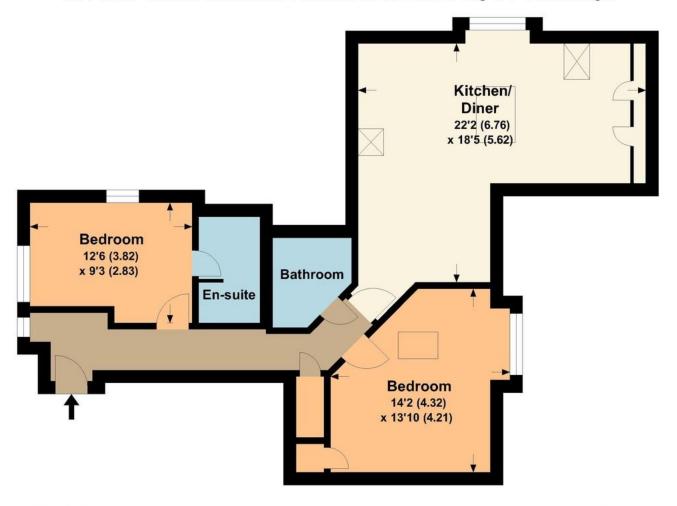

## Flat16 Goddington Manor

APPROX. GROSS INTERNAL FLOOR AREA 819.70 SQFT / 76.15 SQM.

This is for guidance only, not to scale and must not be relied upon as a statement of fact.

Attention is drawn to the notice on these particulars.