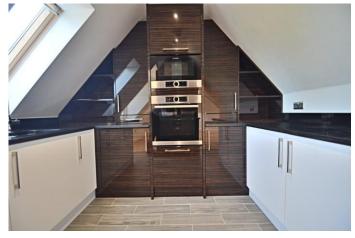

The accommodation comprises a kitchen/diner fitted with bespoke kitchen units and Bosch appliances. The master bedroom benefits from an ensuite shower room and there is a further double bedroom, bathroom and separate toilet. Both the kitchen and bedroom two have exposed brickwork which adds perfectly to the blend of modern living whilst maintain the character of the building.