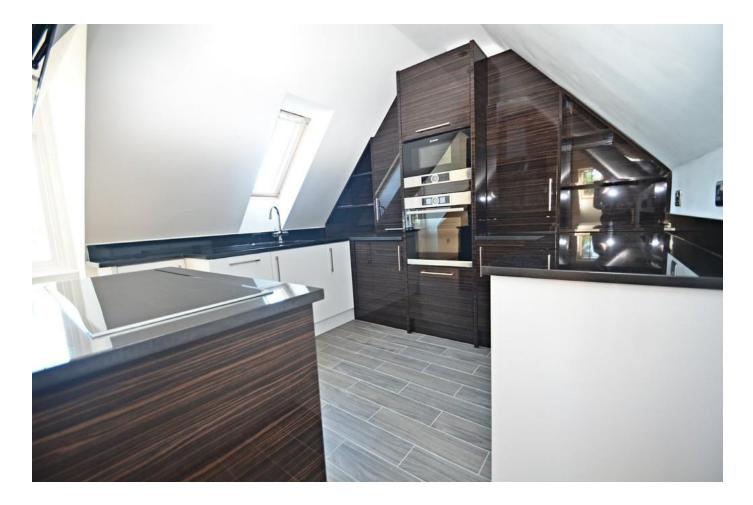

The accommodation comprises a kitchen/diner fitted with bespoke kitchen units and Bosch appliances. The master bedroom benefits from an ensuite shower room and there is a further double bedroom, bathroom and separate toilet. Both the kitchen and bedroom two have exposed brickwork which adds perfectly to the blend of modern living whilst maintain the character of the building.