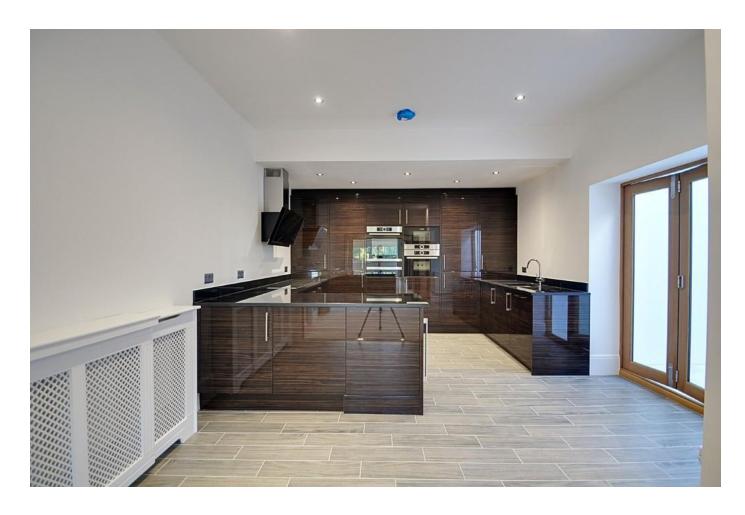

The accommodation comprises bespoke kitchen/diner with granite work tops and Bosch integrated appliances. The "Inside garden" with electric retractable roof lantern can be found via bi-folding doors from the kitchen or the master bedroom. The space provides the perfect balance between inside and outside living, ideal for those looking to entertain. Both bedroom two and the master bedroom have ensuite bathrooms with a walk-in shower.