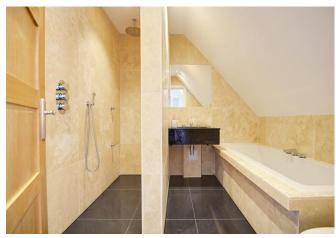

The accommodation comprises bespoke kitchen/diner with granite work tops and Bosch integrated appliances. The "Inside garden" with electric retractable roof lantern can be found via bi-folding doors from the kitchen or the master bedroom. The space provides the perfect balance between inside and outside living, ideal for those looking to entertain. Both bedroom two and the master bedroom have ensuite bathrooms with a walk-in shower.