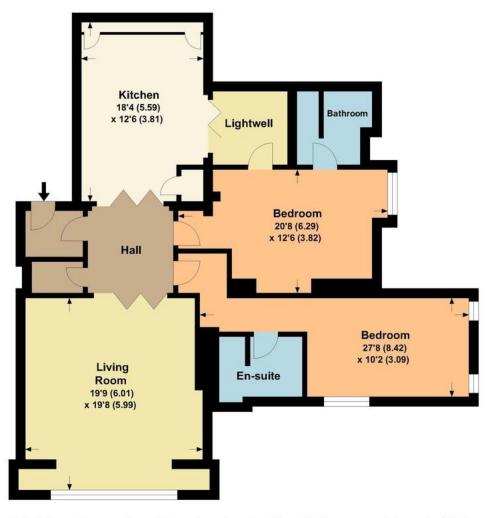

## Flat 10 Goddington Manor

APPROX. GROSS INTERNAL FLOOR AREA 1385.63 SQFT / 128.73 SQM.

This is for guidance only, not to scale and must not be relied upon as a statement of fact.

Attention is drawn to the notice on these particulars.