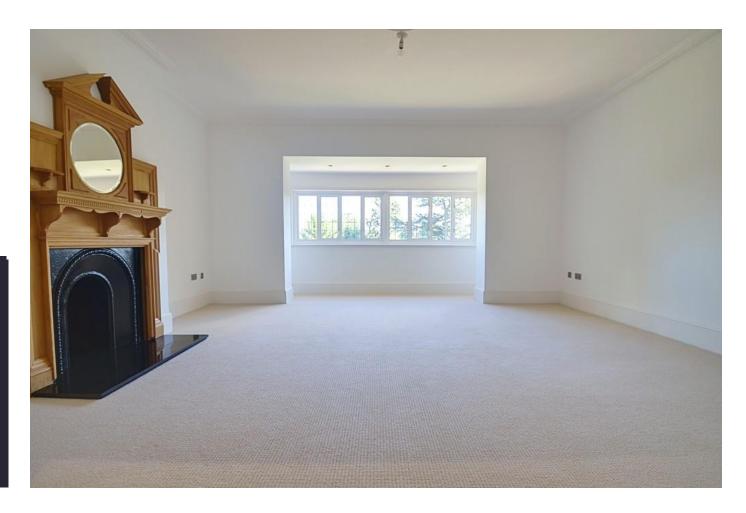

## GUIDE PRICE £725,000 - £750,000

Accessed via a long, sweeping driveway is the stunning, Grade II listed, 19th century Goddington Manor. The development offers a rare opportunity to enjoy a collection of two bedroom luxury apartments. With a commute into London Bridge only taking 18 minutes from Orpington station, Goddington Manor is ideally located for those who need easy accessibility to London but are also looking for the seclusion and character that this arts and crafts style property provides. Overlooking Goddington Park, the breath taking views must be seen in person to be truly appreciated.

The accommodation comprises bespoke kitchen/diner with granite work tops and Bosch integrated appliances. The "Inside garden" with electric retractable roof lantern can be found via bi-folding doors from the kitchen or the master bedroom. The space provides the perfect balance between inside and outside living, ideal for those looking to entertain. Both bedroom two and the master bedroom have ensuite bathrooms with a walk-in shower.