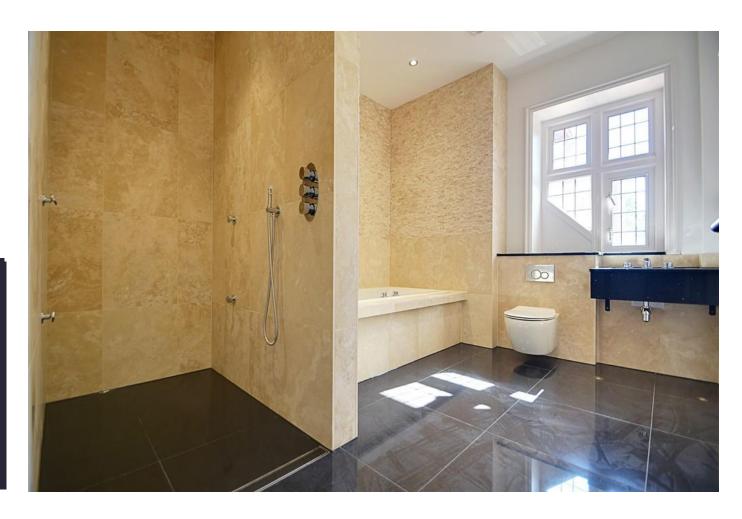

The accommodation comprises a spacious hall leading to the modern fitted kitchen with granite worktops and various integrated appliances. There are two double bedrooms, both of which benefit from having ensuite bathrooms with separate shower cubicles. The lounge, with gas fireplace, is the perfect place to appreciate the beauty around you with delightful views over the aforementioned Goddington Manor grounds as well as the park it self.