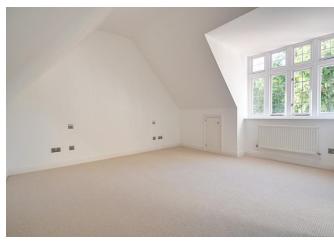

The accommodation comprises a spacious hall leading to the modern fitted kitchen with granite worktops and various integrated appliances. There are two double bedrooms, both of which benefit from having ensuite bathrooms with separate shower cubicles. The lounge, with gas fireplace, is the perfect place to appreciate the beauty around you with delightful views over the aforementioned Goddington Manor grounds as well as the park it self.