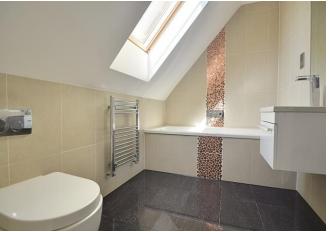

The accommodation comprises a spacious hall leading to the modern fitted kitchen with granite worktops and various integrated appliances. There are two double bedrooms, both of which benefit from having ensuite bathrooms with separate shower cubicles. The lounge, with gas fireplace, is the perfect place to appreciate the beauty around you with delightful views over the aforementioned Goddington Manor grounds as well as the park it self.