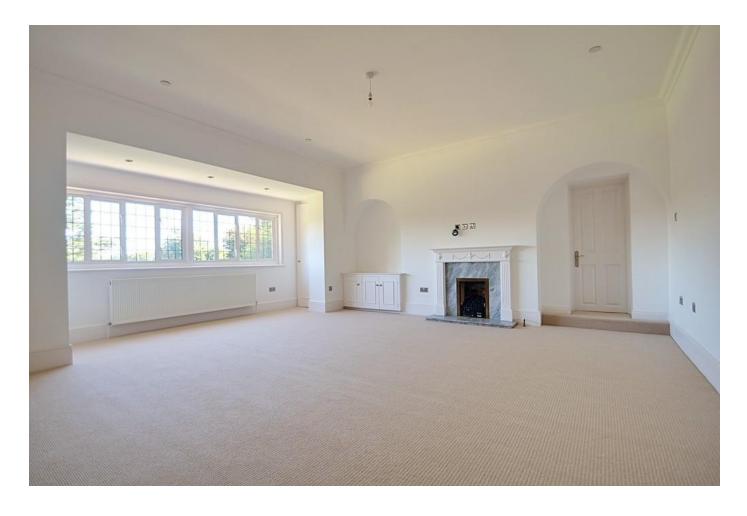

The accommodation comprises a spacious hall leading to the modern fitted kitchen with granite worktops and various integrated appliances. There are two double bedrooms, both of which benefit from having ensuite bathrooms with separate shower cubicles. The lounge, with gas fireplace, is the perfect place to appreciate the beauty around you with delightful views over the aforementioned Goddington Manor grounds as well as the park it self.