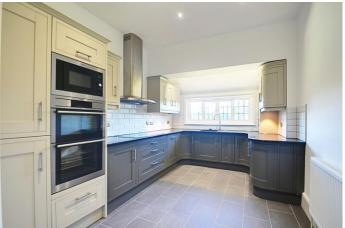

The accommodation comprises a spacious hall leading to the modern fitted kitchen with granite worktops and various integrated appliances. There are two double bedrooms, both of which benefit from having ensuite bathrooms with separate shower cubicles. The lounge, with gas fireplace, is the perfect place to appreciate the beauty around you with delightful views over the aforementioned Goddington Manor grounds as well as the park it self.