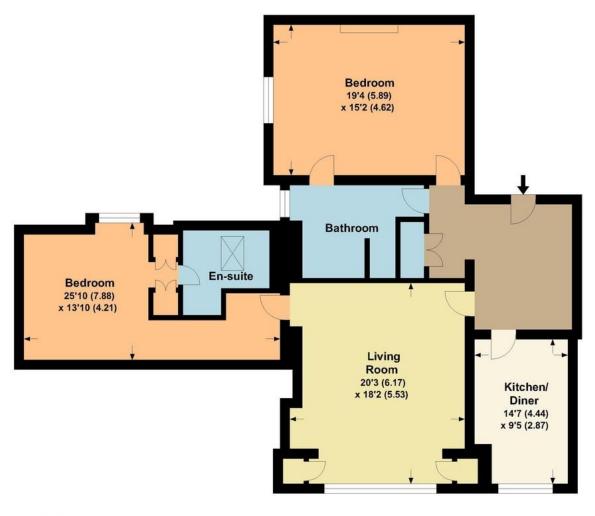

The accommodation comprises a spacious hall leading to the modern fitted kitchen with granite worktops and various integrated appliances. There are two double bedrooms, both of which benefit from having ensuite bathrooms with separate shower cubicles. The lounge, with gas fireplace, is the perfect place to appreciate the beauty around you with delightful views over the aforementioned Goddington Manor grounds as well as the park it self.

## Flat 11 Goddington Manor

APPROX. GROSS INTERNAL FLOOR AREA 1522.44 SQFT / 141.44 SQM.

This is for guidance only, not to scale and must not be relied upon as a statement of fact.

Attention is drawn to the notice on these particulars.