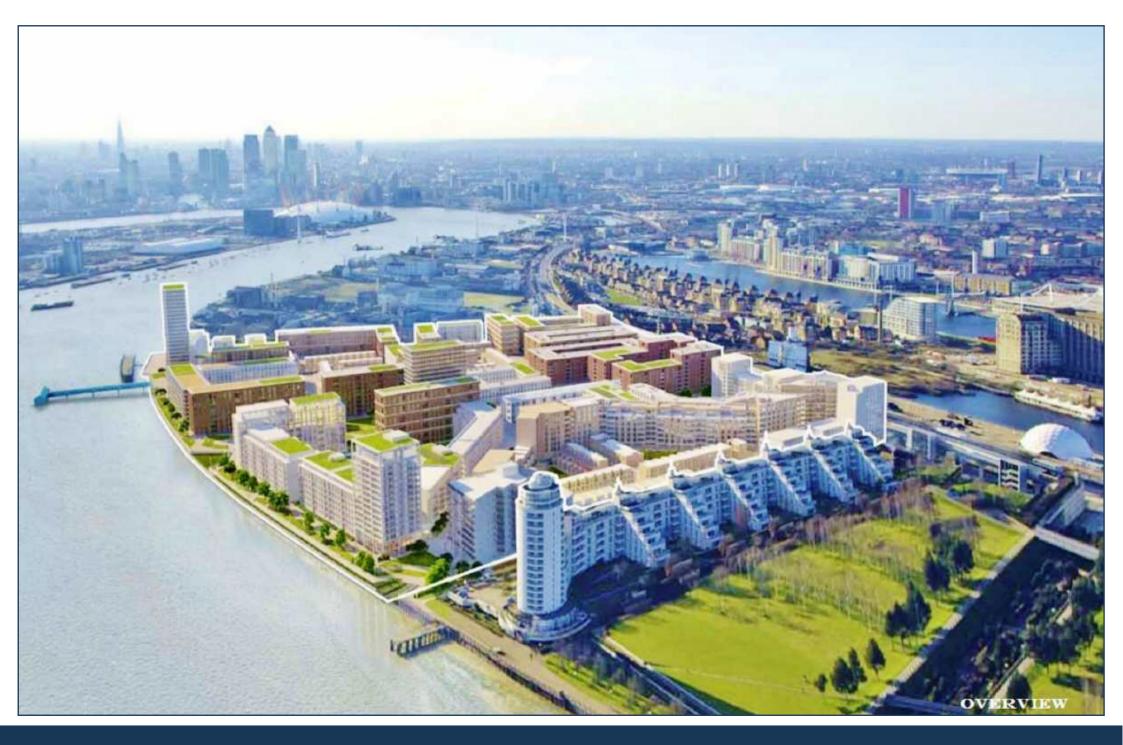

Royal Wharf will consist of 3,385 homes in total, a beautiful riverside walkway, new streets, connecting parks and squares, with the apartment buildings offering very generous 'family sized' apartments.

Royal Wharf is located directly next to a new 35 acre development by ABP China, the largest development of its kind in the UK. This state-of-the-art business district will act as a platform for financial, high-tech and knowledge-driven industries looking to establish and drive forward their business in UK and European markets. This site represents one of the first direct investments by a Chinese developer in London's property market and will eventually be home to over 3.2 million square feet of high