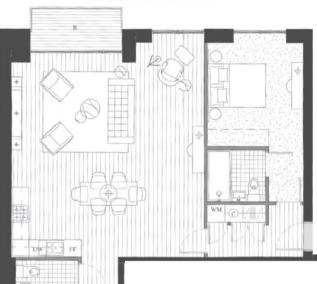

## LATITUDE BUILDING, ROYAL WHARF, E16 SECOND FLOOR

Internal area: 95 sq.m / 1023 sq.ft Living area: 7360 mm x 6620 mm Bedroom 1: 3670 mm x 5400 mm Bedroom 2: 3290 mm x 5450 mm Balcony: 4.7 sq.m / 51 sq.ft