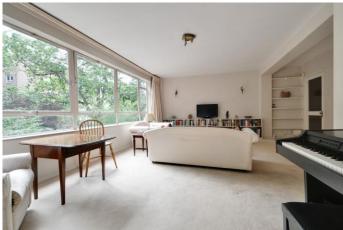

Situated on the second floor and accessed via the lift the property comprises entrance hallway with storage and a bright living room spanning 20ft. The kitchen is fitted with a range of wall and base units and includes oven and washing machine plus space for dishwasher and fridge/freezer (appliances included).