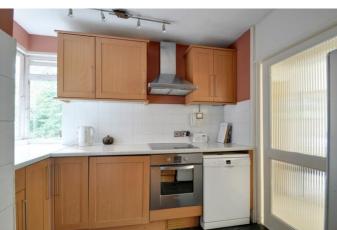

Situated on the second floor and accessed via the lift the property comprises entrance hallway with storage and a bright living room spanning 20ft. The kitchen is fitted with a range of wall and base units and includes oven and washing machine plus space for dishwasher and fridge/freezer (appliances included).