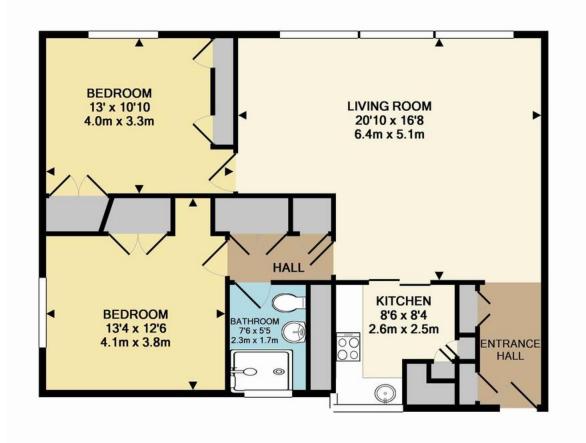

Situated on the second floor and accessed via the lift the property comprises entrance hallway with storage and a bright living room spanning 20ft. The kitchen is fitted with a range of wall and base units and includes oven and washing machine plus space for dishwasher and fridge/freezer (appliances included).

The double bedrooms include wardrobe space and the bathroom is fitted with shower, wash basin and wc. Further benefits include warm air heating and garage.

The property is conveniently positioned to Gipsy Hill and Sydenham Hill stations, popular local parks, key bus routes, the Crystal Palace Triangle and amenities of West Dulwich are also within close proximity.

## TOTAL APPROX. FLOOR AREA 979 SQ.FT. (90.9 SQ.M.)

Whilst every attempt has been made to ensure the accuracy of the floor plan contained here, measurements of doors, windows, rooms and any other items are approximate and no responsibility is taken for any error, omission, or mis-statement. This plan is for illustrative purposes only and should be used as such by any prospective purchaser. The services, systems and appliances shown have not been tested and no guarantee as to their operability or efficiency can be given Made with Metropix ©2016