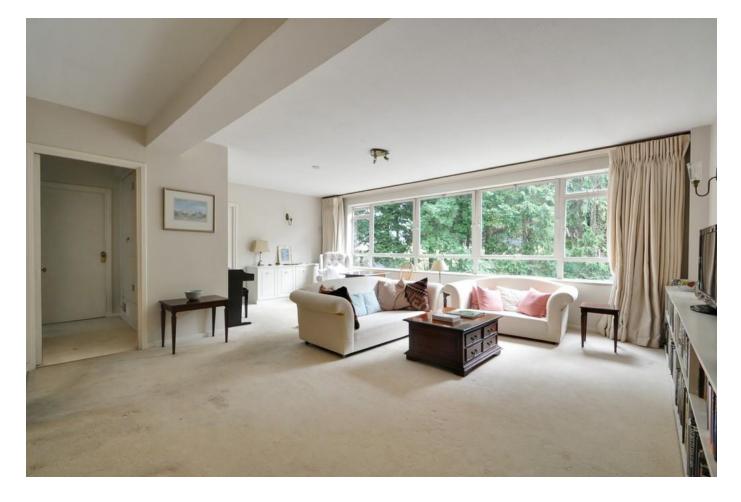

Situated on the second floor and accessed via the lift the property comprises entrance hallway with storage and a bright living room spanning 20ft. The kitchen is fitted with a range of wall and base units and includes oven and washing machine plus space for dishwasher and fridge/freezer (appliances included).