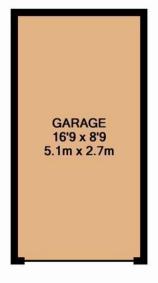

The double bedrooms include wardrobe space and the bathroom is fitted with shower, wash basin and wc. Further benefits include warm air heating and garage.

The property is conveniently positioned to Gipsy Hill and Sydenham Hill stations, popular local parks, key bus routes, the Crystal Palace Triangle and amenities of West Dulwich are also within close proximity.

## TOTAL APPROX. FLOOR AREA 979 SQ.FT. (90.9 SQ.M.)

Whilst every attempt has been made to ensure the accuracy of the floor plan contained here, measurements of doors, windows, rooms and any other items are approximate and no responsibility is taken for any error, omission, or mis-statement. This plan is for illustrative purposes only and should be used as such by any prospective purchaser. The services, systems and appliances shown have not been tested and no guarantee as to their operability or efficiency can be given Made with Metropix ©2016