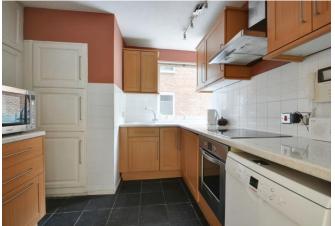

Situated on the second floor and accessed via the lift the property comprises entrance hallway with storage and a bright living room spanning 20ft. The kitchen is fitted with a range of wall and base units and includes oven and washing machine plus space for dishwasher and fridge/freezer (appliances included).