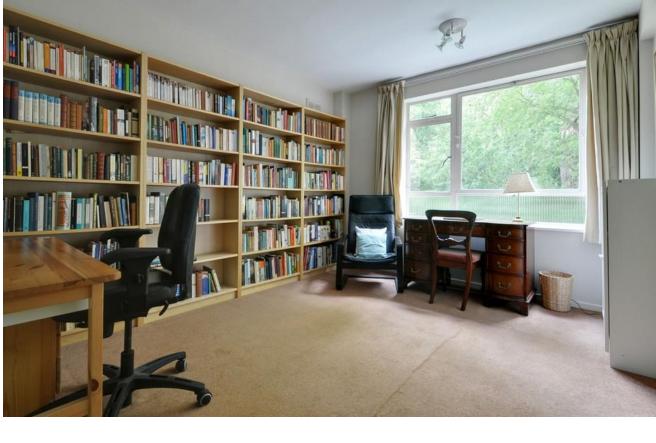

Situated on the second floor and accessed via the lift the property comprises entrance hallway with storage and a bright living room spanning 20ft. The kitchen is fitted with a range of wall and base units and includes oven and washing machine plus space for dishwasher and fridge/freezer (appliances included).