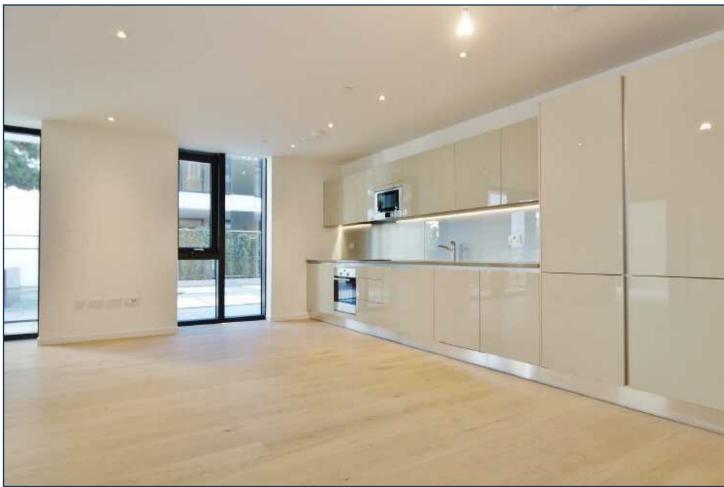

Offering excellent value and with no chain, a two bedroom two bathroom dual aspect apartment of 852 sq ft, available as a brand new purchase for first time occupation. One The Elephant (St Gabriel Walk) offers a 24 hour concierge service, as well as residents' business facilities and The Castle Centre (with indoor swimming pool) next door. The development is situated in the heart of Elephant and Castle and moments from Elephant and Castle Underground Station as well as being in close proximity to the South Bank, Borough and London Bridge.

## ONE THE ELEPHANT, LONDON SE1 FIRST FLOOR GROSS INTERNAL AREA 852 SQ FT / 79.15 SQM