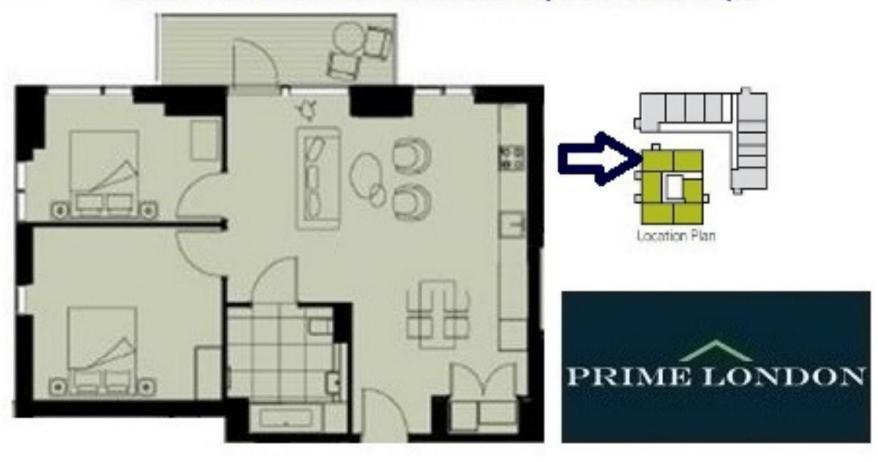

## ONE THE ELEPHANT, LONDON SE1 FIRST FLOOR GROSS INTERNAL AREA 852 SQ FT / 79.15 SQM