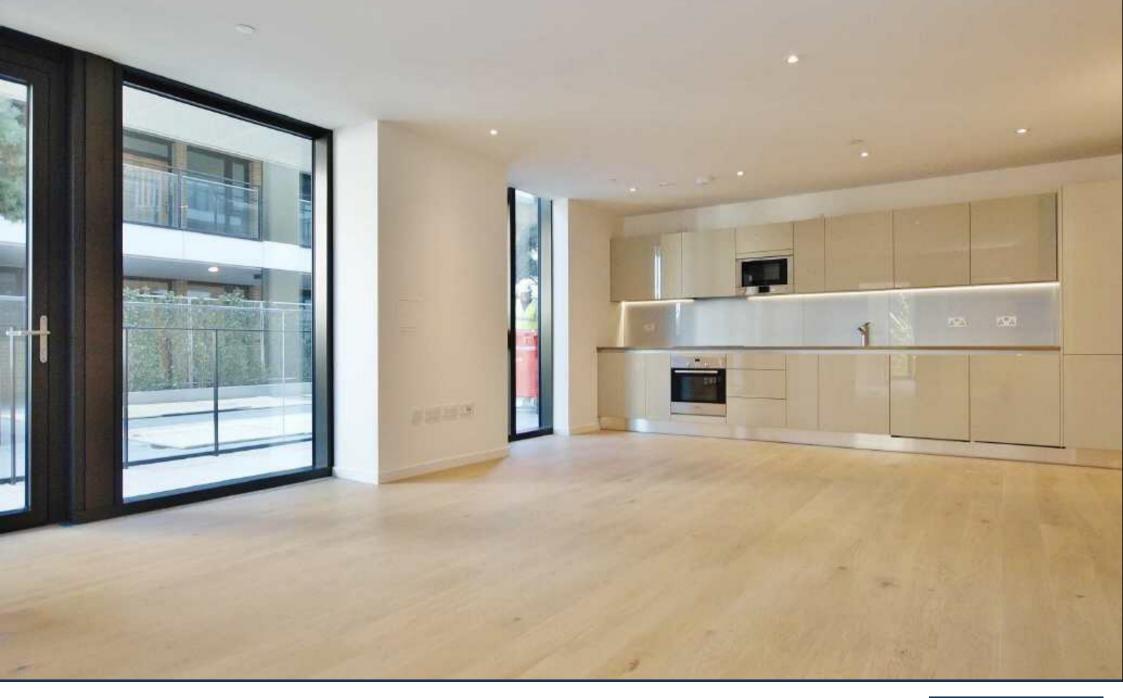

Offering excellent value and with no chain, a two bedroom two bathroom dual aspect apartment of 852 sq ft, available as a brand new purchase for first time occupation. One The Elephant (St Gabriel Walk) offers a 24 hour concierge service, as well as residents' business facilities and The Castle Centre (with indoor swimming pool) next door. The development is situated in the heart of Elephant and Castle and moments from Elephant and Castle Underground Station as well as being in close proximity to the South Bank, Borough and London Bridge.

## ONE THE ELEPHANT, LONDON SE1 FIRST FLOOR GROSS INTERNAL AREA 852 SQ FT / 79.15 SQM