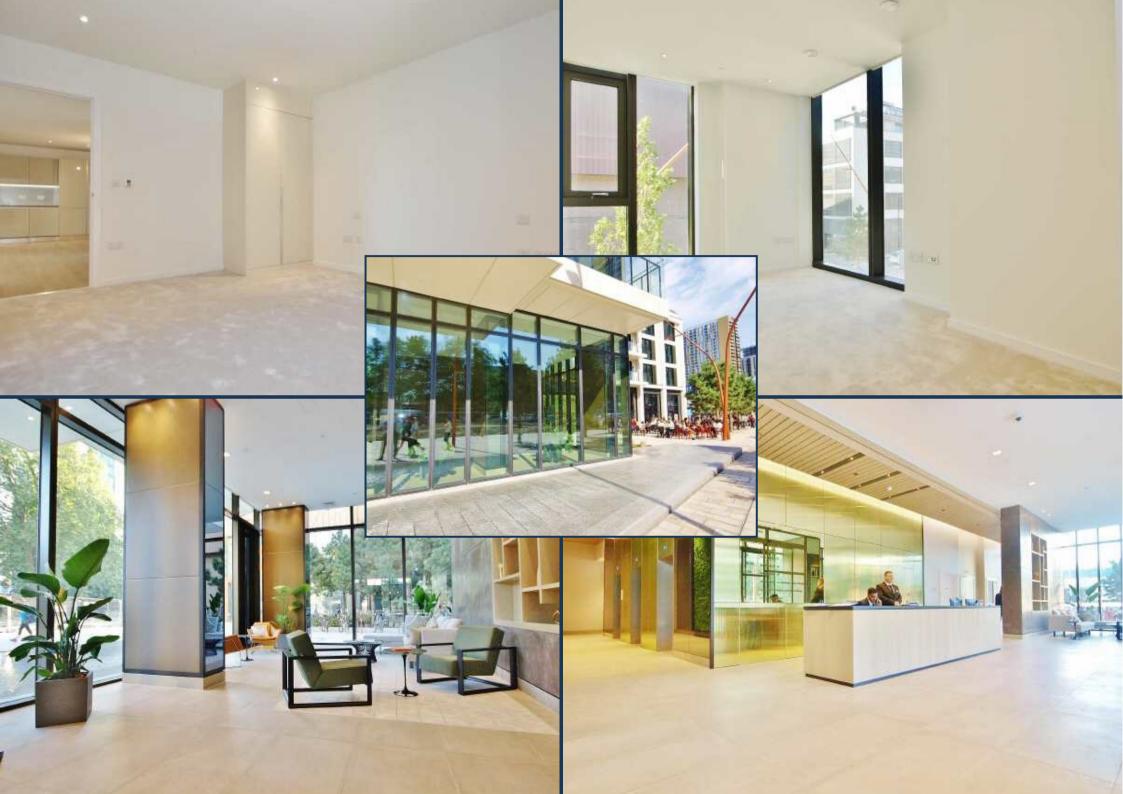

Offering excellent value and with no chain, a two bedroom two bathroom dual aspect apartment of 852 sq ft, available as a brand new purchase for first time occupation. One The Elephant (St Gabriel Walk) offers a 24 hour concierge service, as well as residents' business facilities and The Castle Centre (with indoor swimming pool) next door. The development is situated in the heart of Elephant and Castle and moments from Elephant and Castle Underground Station as well as being in close proximity to the South Bank, Borough and London Bridge.