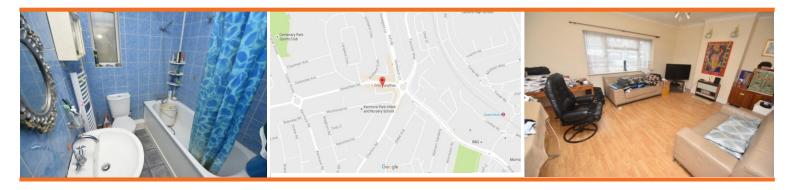

BATHROOM White suite comprising cast iron panelled bath with bath mixer taps and shower unit over, pedestal wash hand basin, low level wc, fully tiled walls, tiled floor, upvc double glazed window.

Lease 97 years (as advised)