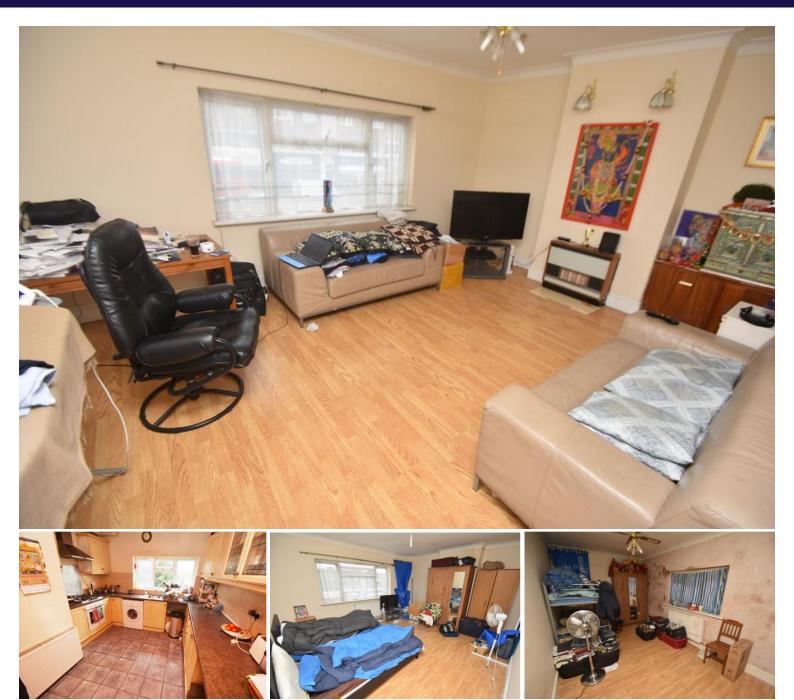

ENTRANCE Rear access via stairs to double glazed entrance door.

HALLWAY Stairs to first floor with cupboard under, radiator.

RECEPTION ROOM 17' 2" x 13' 4" (5.23m x 4.06m) Upvc double glazed window, coved ceiling, inset coal effect gas with central heating back boiler, wood effect laminate flooring, radiator.

## STAIRS TO LANDING with Skylight

BEDROOM ONE 13' 4" x 14' 11" (4.06m x 4.55m) Upvc double glazed window, coved ceiling, built in cupboard, wood effect laminate flooring, radiator.

BEDROOM TWO 9'7" x 17'2" (2.92m x 5.23m) Upvc double glazed window, wood effect laminate flooring radiator.