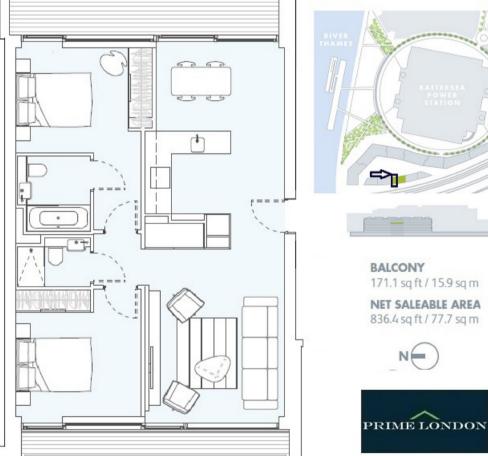

FARADAY HOUSE, BATTERSEA POWER STATION, OFFERS IN EXCESS OF £750,000

95 WESTMINSTER BRIDGE ROAD, SE1 7HR T: 0207 928 6663 OFFICE@PRIMELONDONRESIDENTIAL.COM WWW.PRIMELONDONRESIDENTIAL.COM

## FARADAY HOUSE, BATTERSEA POWER STATION SIXTH FLOOR

You may download, store and use the material for your own personal use and research. You may not republish, retransmit, redistribute or otherwise make the material available to any party or make the same available on any website, online service or bulletin board of your own or of any other party or make the same available in hard copy or in any other media without the website owner's express prior written consent. The website owner's copyright must remain on all reproductions of material taken from this website.