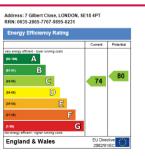

## Room Dimensions: Entrance Hall Master Bedroom 5'11 x 11'5 En-Suite Bedroom 2 5'11 x 8'11 Walk-in Wardrobe Family Bathroom Lounge/Dining Room 19'8 x 12x11

Kitchen

Please contact the branch for a complete copy of the EPC document