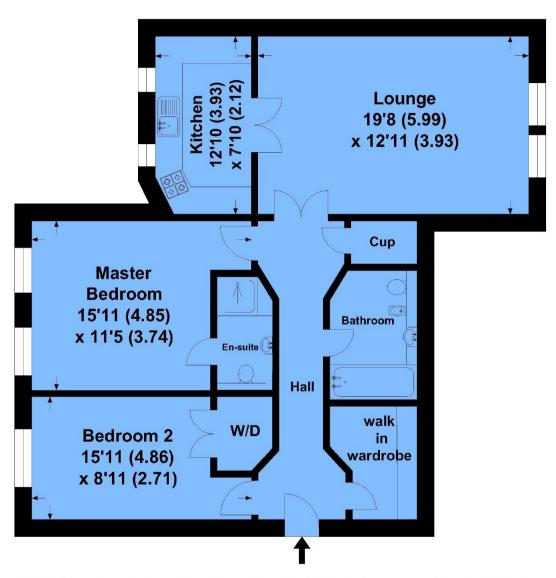

## Room Dimensions: Entrance Hall Master Bedroom 5'11 x 11'5 En-Suite Bedroom 2 5'11 x 8'11 Walk-in Wardrobe Family Bathroom Lounge/Dining Room 19'8 x 12x11

Kitchen

Please contact the branch for a complete copy of the EPC document

## Gilbert Close

APPROX. GROSS INTERNAL FLOOR AREA 936.46 SQFT / 87.00 SQM

This is for guidance only, not to scale and must not be relied upon as a statement of fact. Attention is drawn to the notice on these particulars.