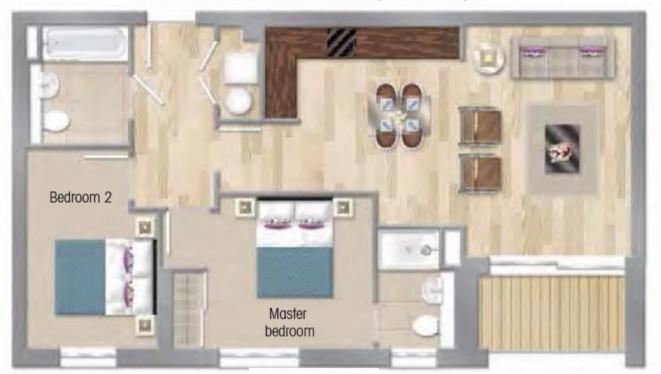

The property offers a sizeable reception with open plan kitchen and balcony access, two double bedrooms (master with en suite) separate family bathroom and modern fixtures and fittings throughout.

Palm House at Parliament Reach offers great value within a conservation area a few minutes from The Houses of Parliament and Big Ben, within ten minutes walk of both Vauxhall and Kennington tube stations enabling exceptional connections to the Capitals entire tube and rail network. Available to view immediately.

## FIRST FLOOR

GROSS INTERNAL AREA 732 SQ FT / 68 SQM GROSS EXTERNAL AREA 42 SQ FT / 3.8 SQM