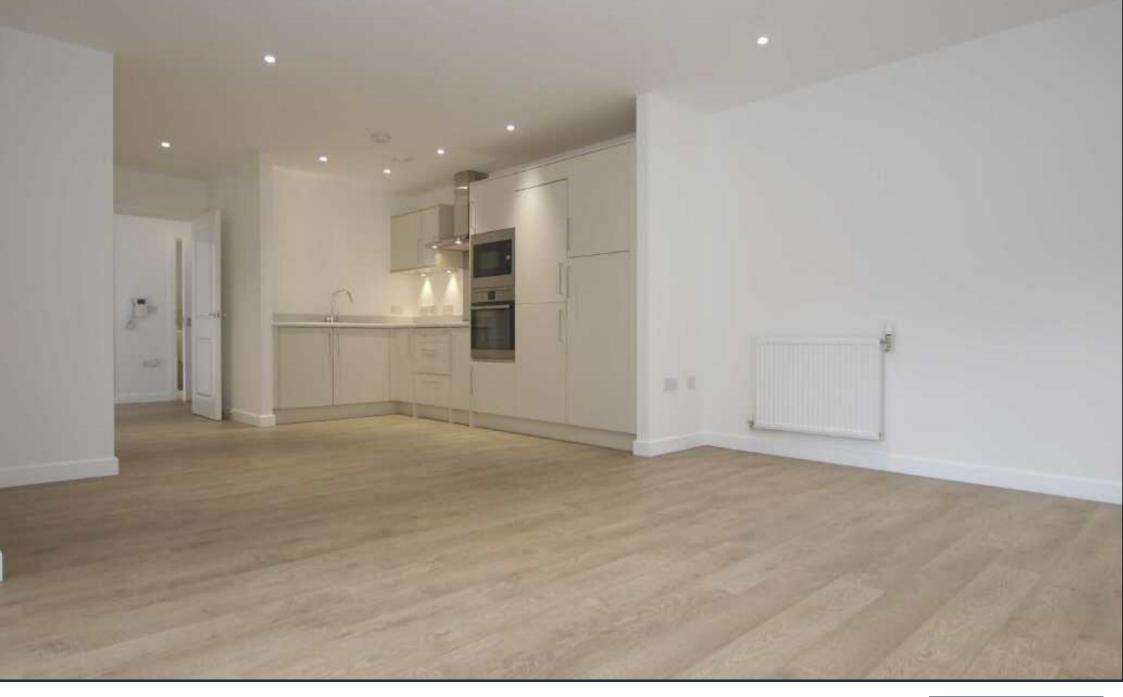

PALM HOUSE, PARLIAMENT REACH, VAUXHALL £500 PER WEEK

A brand new two bedroom apartment of 732 sq ft (68 sqm), with extremely large entertaining area, available on a furnished/unfurnished basis from July 31st in this excellent development of Parliament Reach.

The property offers a sizeable reception with open plan kitchen and balcony access, two double bedrooms (master with en suite) separate family bathroom and modern fixtures and fittings throughout.

Palm House at Parliament Reach offers great value within a conservation area a few minutes from The Houses of Parliament and Big Ben, within ten minutes walk of both Vauxhall and Kennington tube stations enabling exceptional connections to the Capitals entire tube and rail network. Available to view immediately.