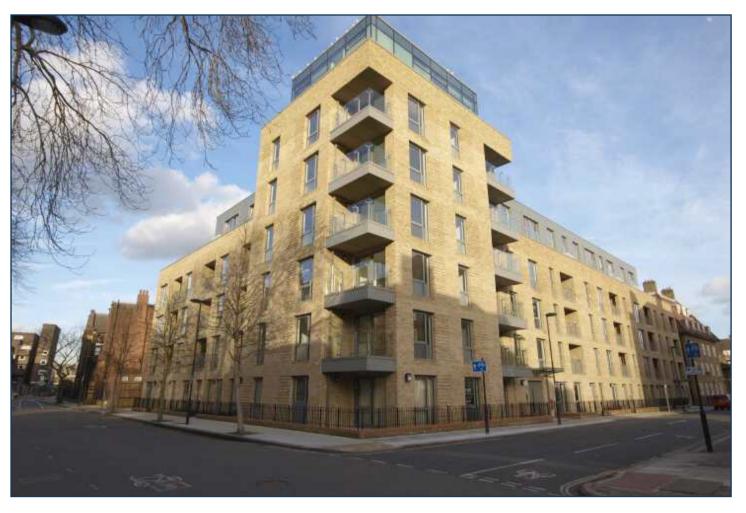

PALM HOUSE, PARLIAMENT REACH, VAUXHALL £500 PER WEEK

A brand new two bedroom apartment of 732 sq ft (68 sqm), with extremely large entertaining area, available on a furnished/unfurnished basis from July 31st in this excellent development of Parliament Reach.

The property offers a sizeable reception with open plan kitchen and balcony access, two double bedrooms (master with en suite) separate family bathroom and modern fixtures and fittings throughout.

Palm House at Parliament Reach offers great value within a conservation area a few minutes from The Houses of Parliament and Big Ben, within ten minutes walk of both Vauxhall and Kennington tube stations enabling exceptional connections to the Capitals entire tube and rail network. Available to view immediately.