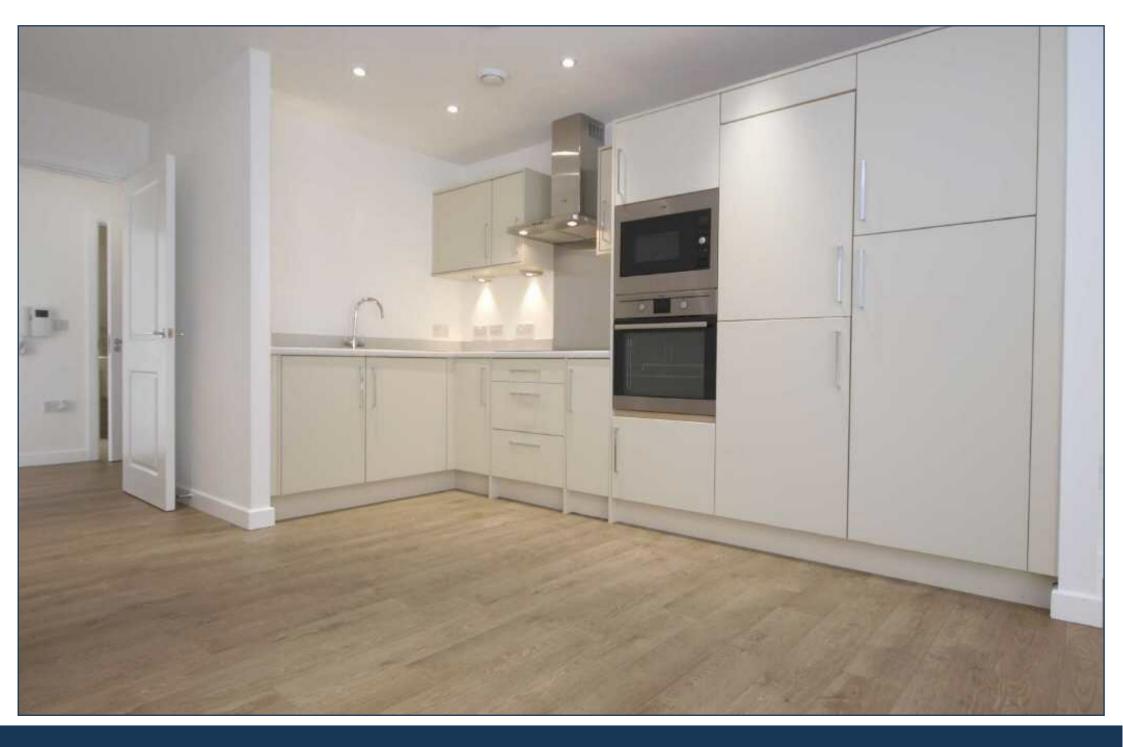

The property offers a sizeable reception with open plan kitchen and balcony access, two double bedrooms (master with en suite) separate family bathroom and modern fixtures and fittings throughout.

Palm House at Parliament Reach offers great value within a conservation area a few minutes from The Houses of Parliament and Big Ben, within ten minutes walk of both Vauxhall and Kennington tube stations enabling exceptional connections to the Capitals entire tube and rail network. Available to view immediately.