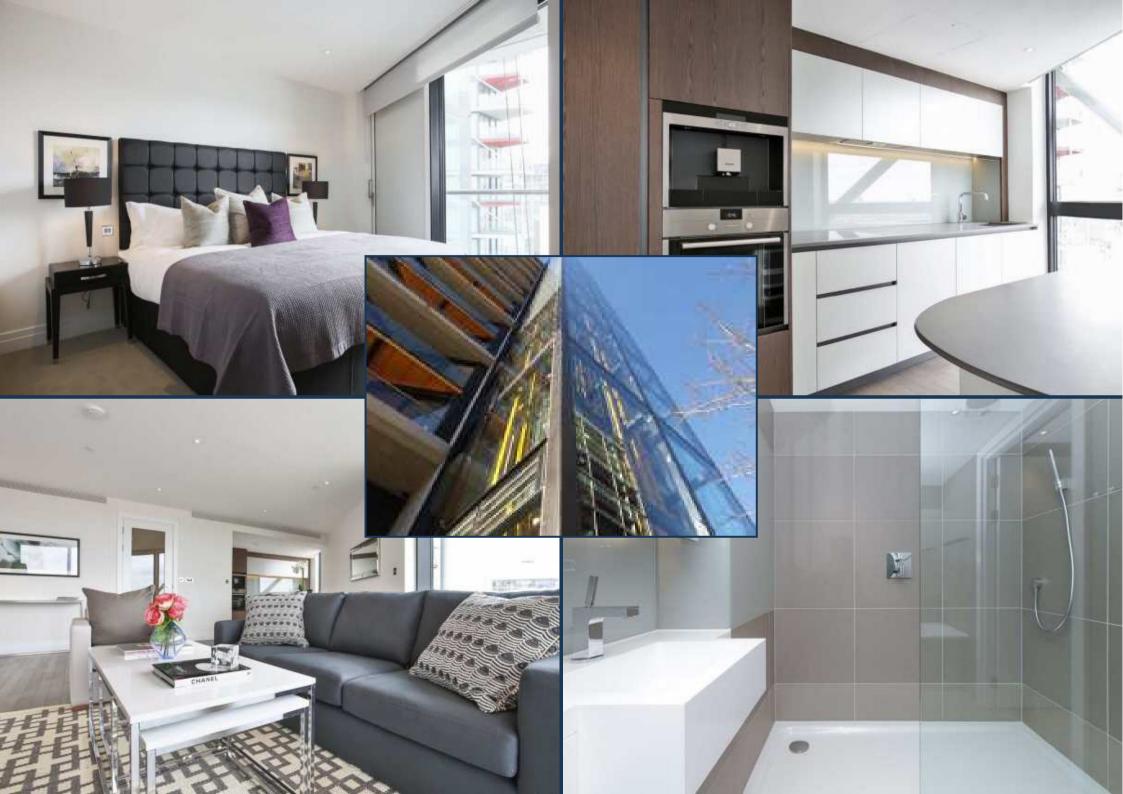

## 95 WESTMINSTER BRIDGE ROAD, SE1 7HR T: 0207 928 6663 OFFICE@PRIMELONDONRESIDENTIAL.COM WWW.PRIMELONDONRESIDENTIAL.COM

•

A huge prow-styled twelfth floor two bedroom apartment, available for immediate occupation within the Riverlight development, Nine Elms. This apartment offers 1,066 sq ft of living space, two balconies and en suite to master, high specification level throughout, comfort cooling and under floor heating.