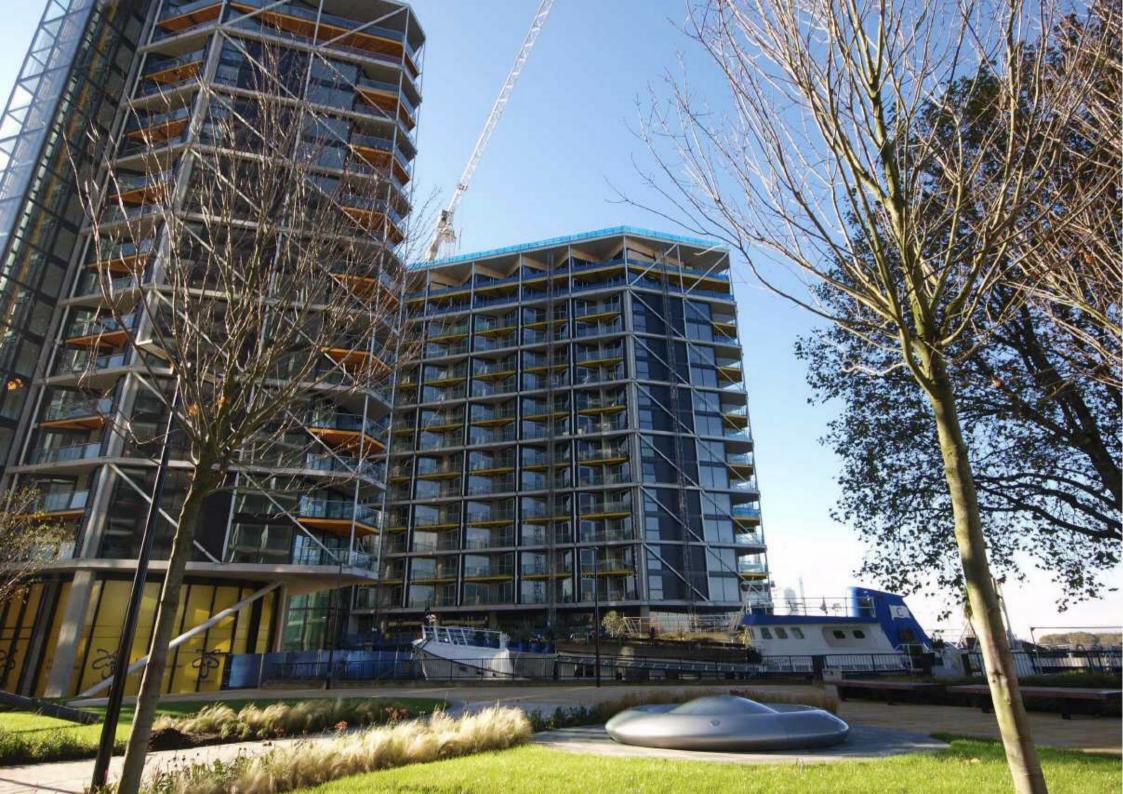

Created by world-renowned architects Rogers Stirk Harbour & Partners. Riverlight consists of six modern and elegant pavilions that have been specifically designed to maximise the sunlight within and optimise the views out. Over 75% of the development is dedicated to open space with the riverfront visible and accessible between each and every building. It offers a riverside walkway and park, private gardens and water features. An exclusive residents Clubhouse offers a unique third space between home and work which to socialise, exercise and be entertained, from a private screening room to virtual golf facilities; a residents club lounge and library and a 15m swimming pool, state-of-the-art gymnasium and spa.

Large double-height lobbies feature at the buildings entrance. These lead to smaller more personal floors, with no more than seven apartments per floor, accessed by glass walled elevators that are placed on the outside of each building offering spectacular views of the River and across London.