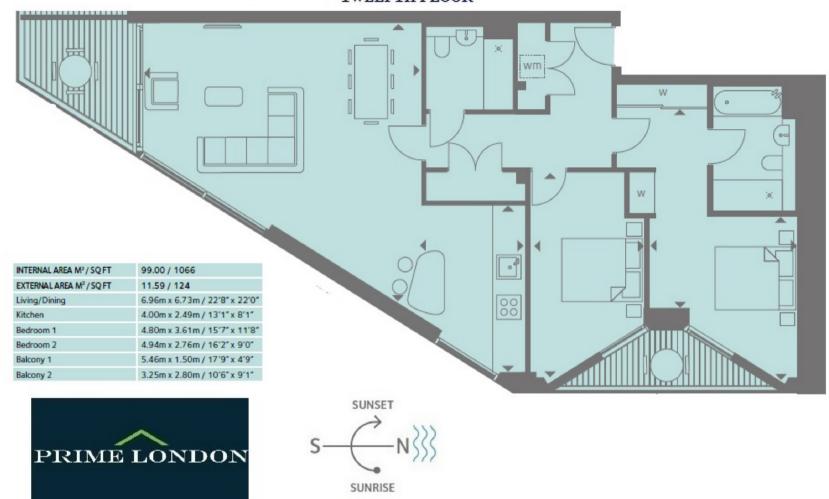

2 RIVERLIGHT QUAY, NINE ELMS £695 PER WEEK

## 2 RIVERLIGHT QUAY, NINE ELMS, SW8 TWELFTH FLOOR