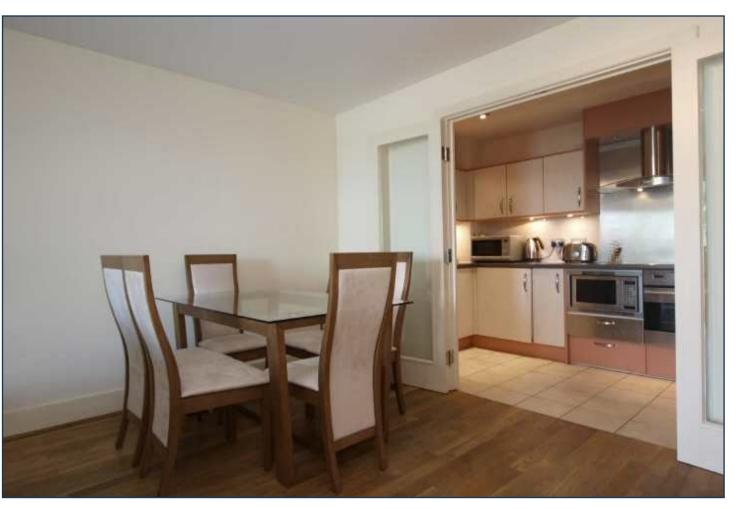

FOUNTAIN HOUSE, ST GEORGE WHARF £550 PER WEEK

A two double bedroom apartment with river views of over 800 sq ft available for immediate let in St. George Wharf.

Situated on the fourth floor of Fountain House, the property comprises: large reception and balcony with river view, separate kitchen, two double bedrooms and two bathrooms (one en-suite). This apartment benefits from the fantastic transport links afforded by this very well kept complex by The River Thames. Within, there are restaurants, bars, coffee shops, Gym, pharmacy and Tesco Express.