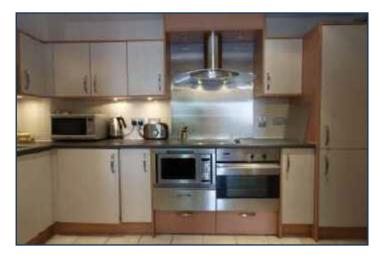

FOUNTAIN HOUSE, ST GEORGE WHARF £550 PER WEEK

A two double bedroom apartment with river views of over 800 sq ft available for immediate let in St. George Wharf.

Situated on the fourth floor of Fountain House, the property comprises: large reception and balcony with river view, separate kitchen, two double bedrooms and two bathrooms (one en-suite). This apartment benefits from the fantastic transport links afforded by this very well kept complex by The River Thames. Within, there are restaurants, bars, coffee shops, Gym, pharmacy and Tesco Express.