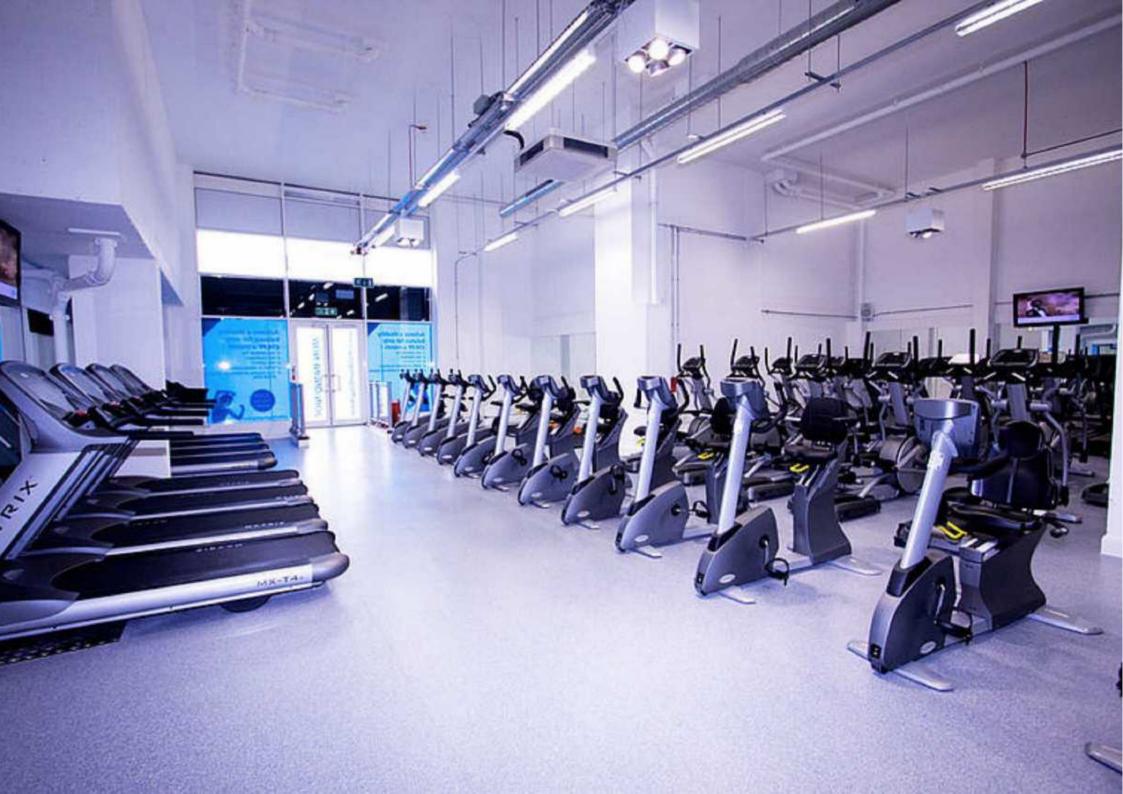

FOUNTAIN HOUSE, ST GEORGE WHARF £550 PER WEEK

A two double bedroom apartment with river views of over 800 sq ft available for immediate let in St. George Wharf.

Situated on the fourth floor of Fountain House, the property comprises: large reception and balcony with river view, separate kitchen, two double bedrooms and two bathrooms (one en-suite). This apartment benefits from the fantastic transport links afforded by this very well kept complex by The River Thames. Within, there are restaurants, bars, coffee shops, Gym, pharmacy and Tesco Express.