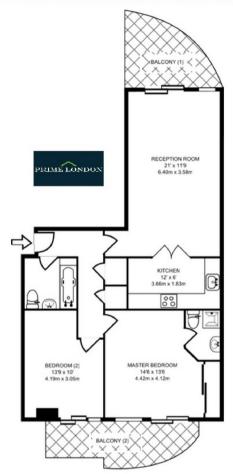

## FOUNTAIN HOUSE, ST. GEORGE WHARF FOURTH FLOOR

## GROSS INTERNAL AREA 804 SQ FT / 75 SQM