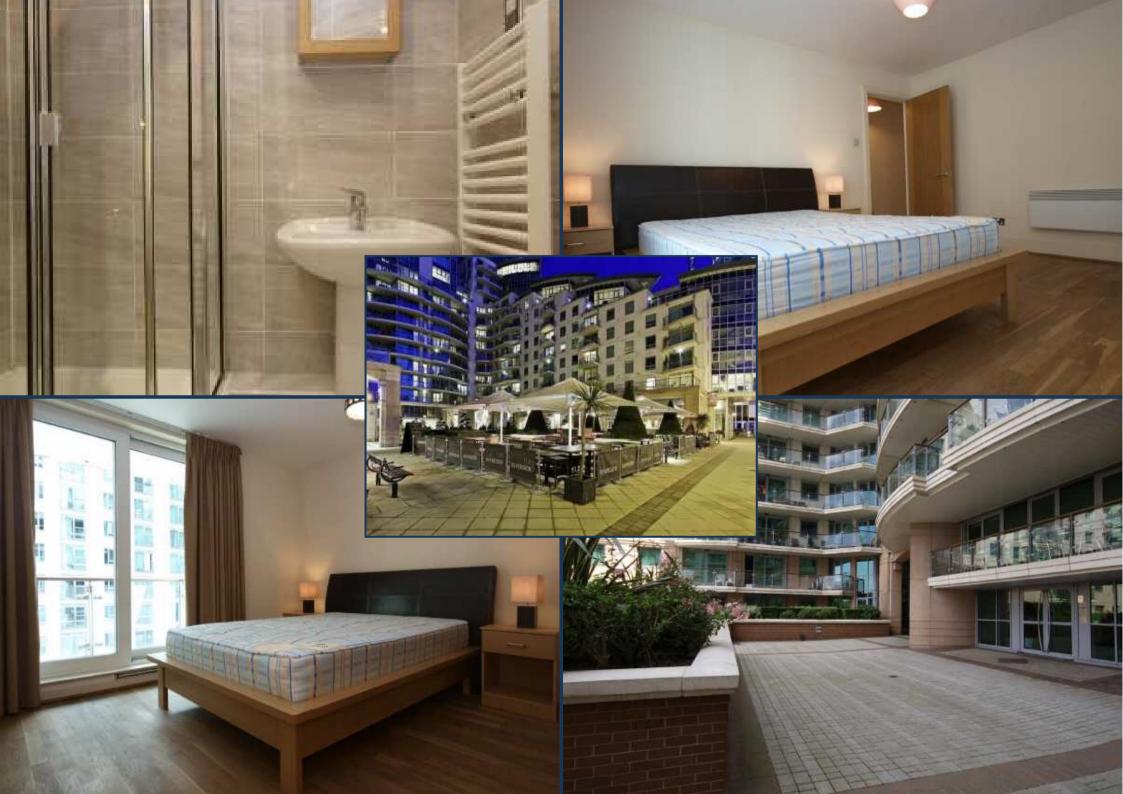

FOUNTAIN HOUSE, ST GEORGE WHARF £550 PER WEEK

A two double bedroom apartment with river views of over 800 sq ft available for immediate let in St. George Wharf.

Situated on the fourth floor of Fountain House, the property comprises: large reception and balcony with river view, separate kitchen, two double bedrooms and two bathrooms (one en-suite). This apartment benefits from the fantastic transport links afforded by this very well kept complex by The River Thames. Within, there are restaurants, bars, coffee shops, Gym, pharmacy and Tesco Express.