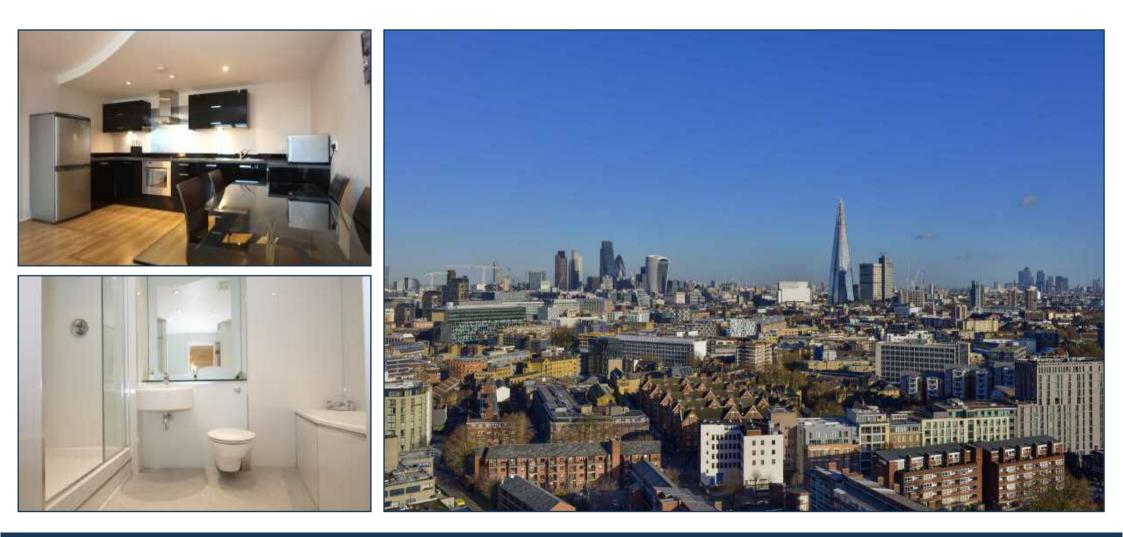

THE PERSPECTIVE BUILDING, SOUTH BANK £585 PER WEEK

An extremely bright south-facing apartment, with incredible views from the 18th floor, this spacious and upgraded two bedroom apartment (with secure parking) in The Perspective Building is available for long term lease from early July.

This apartment comprises a sizeable reception with upgraded kitchen and balcony, two double bedrooms (both with plentiful storage) separate guest bathroom, comfort cooling, wooden flooring to reception and hallway, a 24hr concierge service and a location within a few minutes walk of Waterloo and Westminster. Available for viewing now, call us today to arrange an appointment.