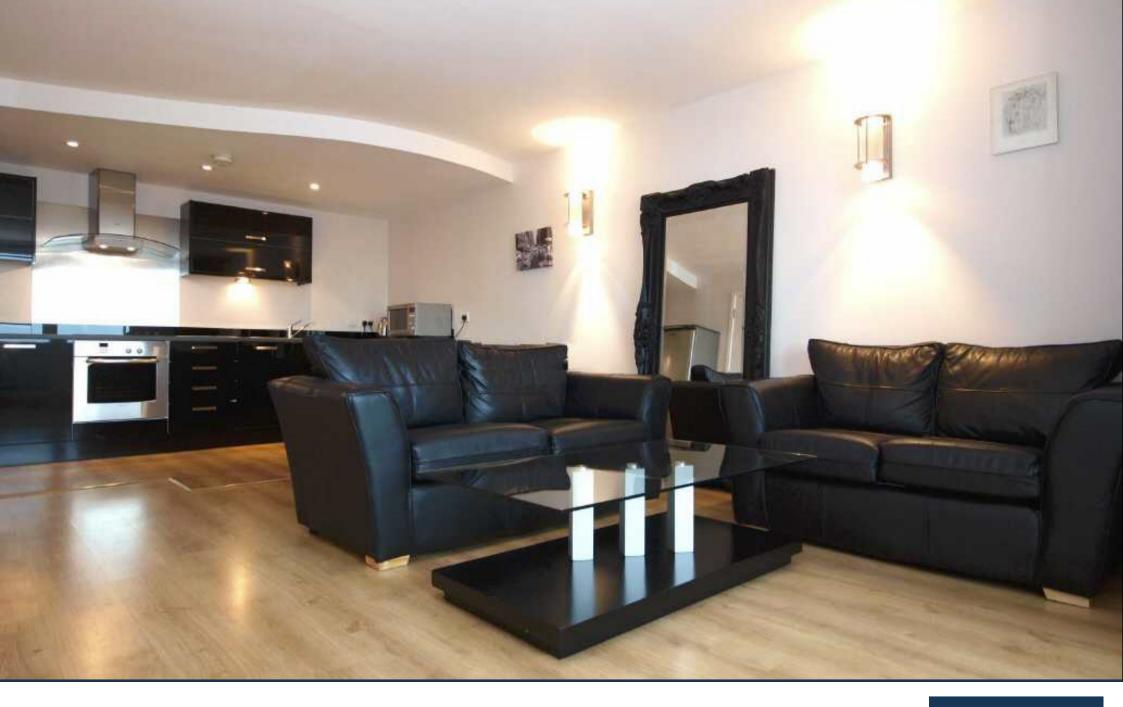

THE PERSPECTIVE BUILDING, SOUTH BANK £585 PER WEEK

An extremely bright south-facing apartment, with incredible views from the 18th floor, this spacious and upgraded two bedroom apartment (with secure parking) in The Perspective Building is available for long term lease from early July.

This apartment comprises a sizeable reception with upgraded kitchen and balcony, two double bedrooms (both with plentiful storage) separate guest bathroom, comfort cooling, wooden flooring to reception and hallway, a 24hr concierge service and a location within a few minutes walk of Waterloo and Westminster. Available for viewing now, call us today to arrange an appointment.