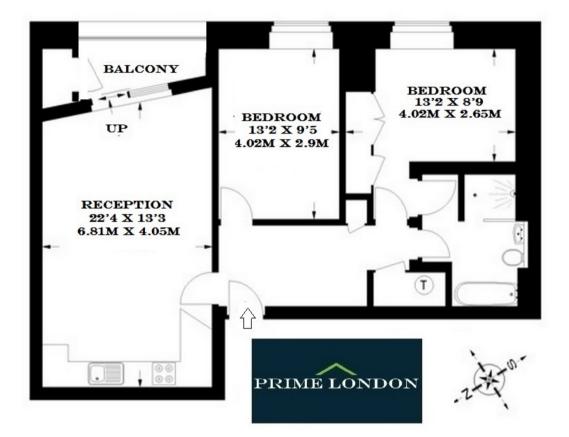

## THE PERSPECTIVE BUILDING, LONDON SE1 EIGHTEENTH FLOOR GROSS INTERNAL AREA 800 SQ FT / 74.32 SQM