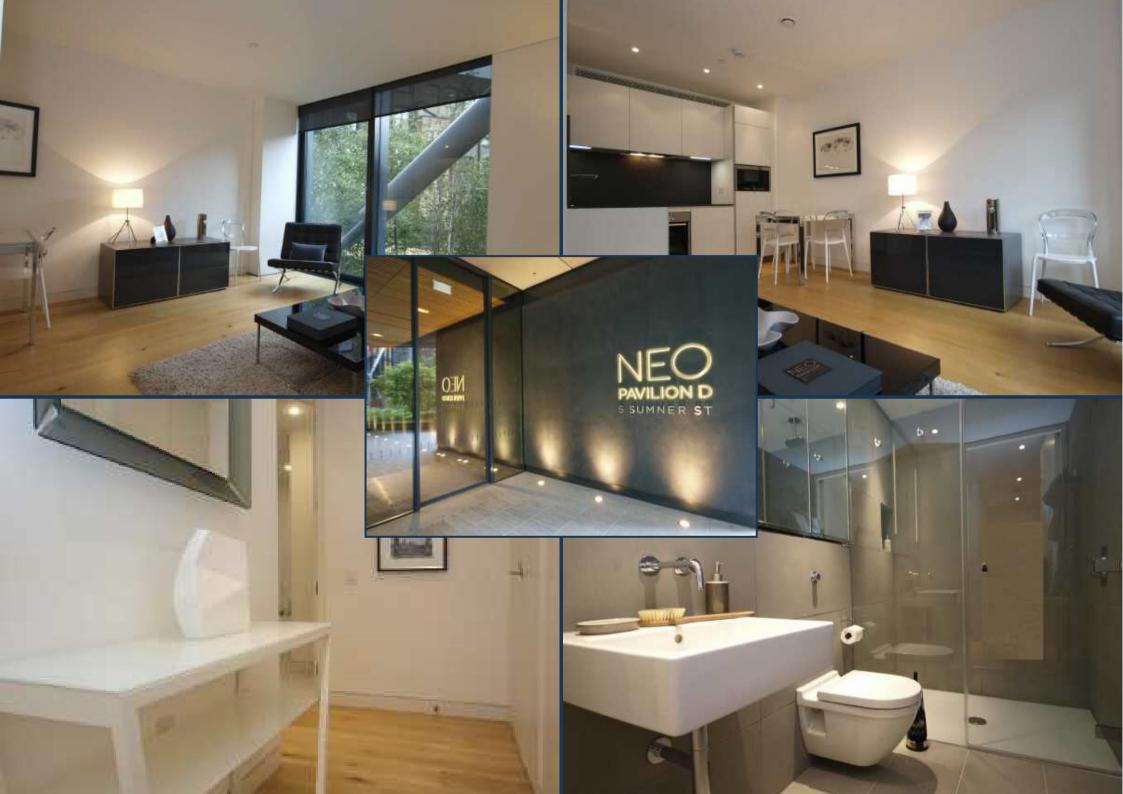

NEO BANKSIDE, SUMNER STREET, BANKSIDE £700 PER WEEK

An exquisite, beautifully furnished and generous two bedroom property in the newest phase of Neo Bankside, available for long term lease from early July. The apartment offers a sizeable reception with high-quality furnishings and open-plan dining, two large double bedrooms with quiet aspect (master with en suite), separate shower room and plentiful storage.

Neo Bankside itself provides a 24 hour concierge service, residents' gymnasium, highly designed communal area and landscaping throughout. The property is available to view immediately.