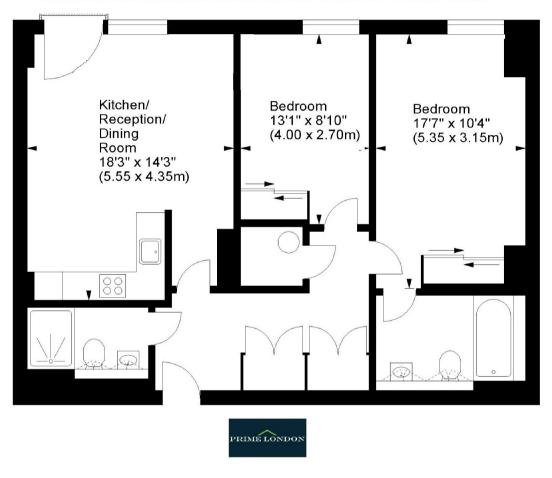

## NEO BANKSIDE, SUMNER STREET, LONDON SEI FIRST FLOOR

## GROSS INTERNAL AREA 835 SQ FT / 77.57 SQM