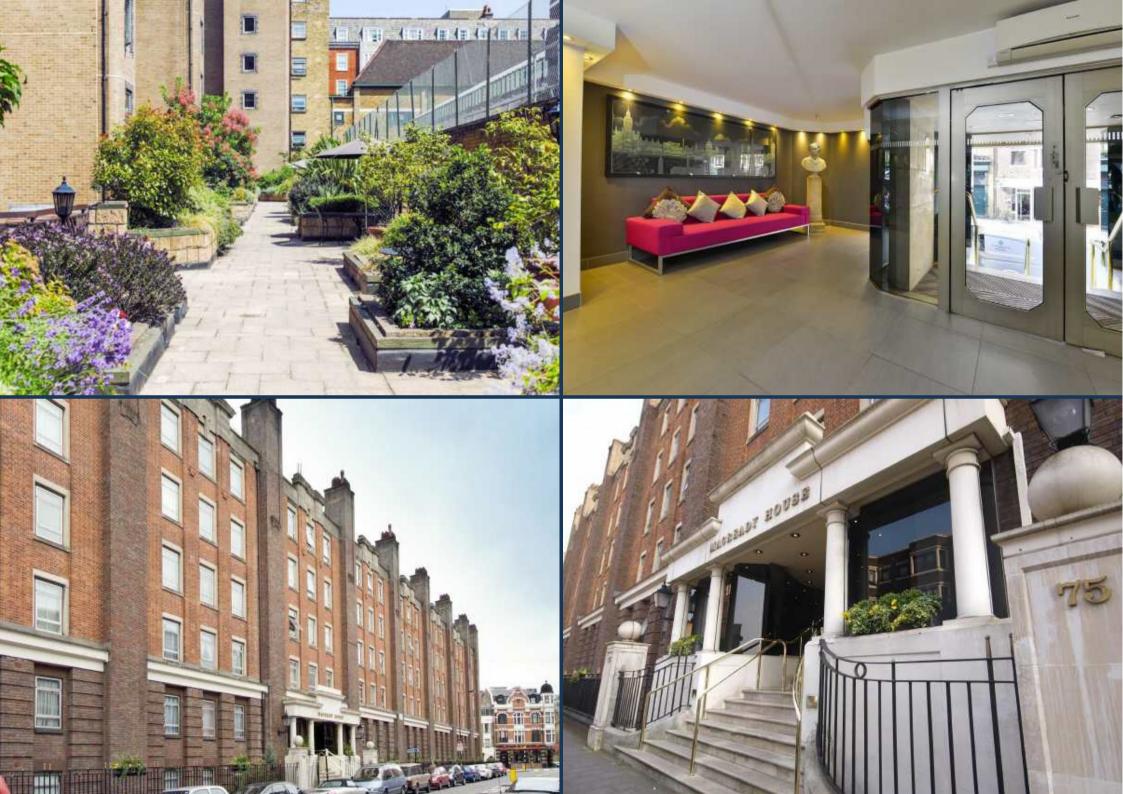

This south-facing apartment, the only style in the building to offer balcony space, is situated in this attractive building on the corner of Crawford Street and Seymour Place. The development has recently undergone a full refurbishment and offers communal gardens, 24 hour porterage and a private gym for the residents.