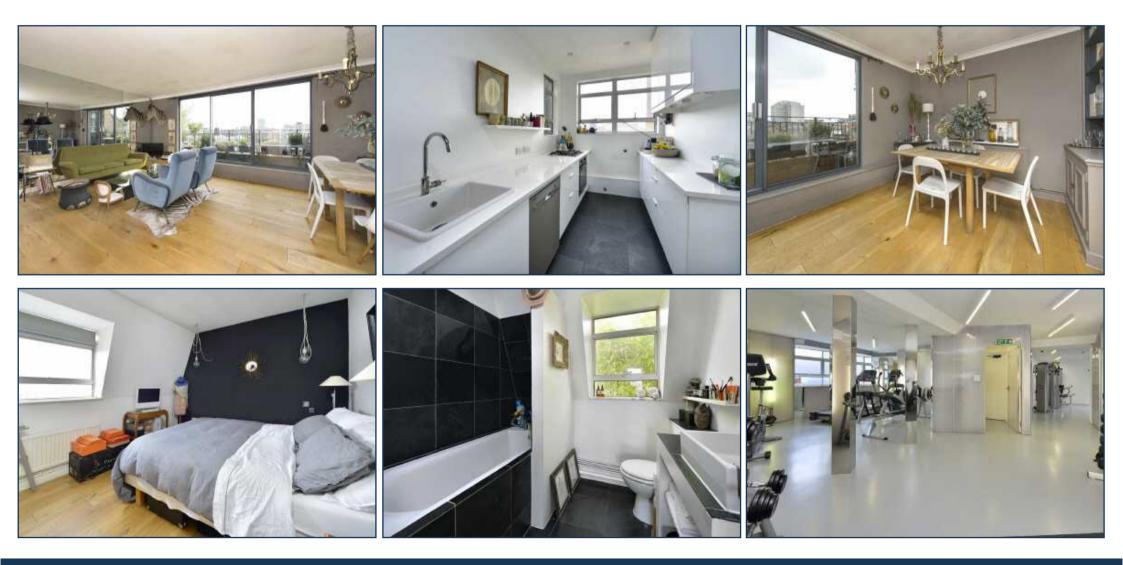

MACREADY HOUSE, MARYLEBONE £795 PER WEEK

PRIME LONDON

•

A fully refurbished and very bright two bedroom apartment on the top floor (with lift) of Macready House, available for long term letting on an unfurnished basis from July.

This south-facing apartment, the only style in the building to offer balcony space, is situated in this attractive building on the corner of Crawford Street and Seymour Place. The development has recently undergone a full refurbishment and offers communal gardens, 24 hour porterage and a private gym for the residents.