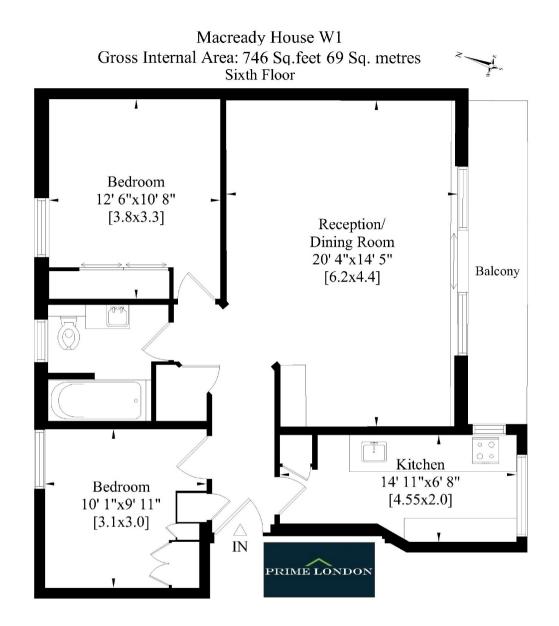

MACREADY HOUSE, MARYLEBONE £795 PER WEEK

PRIME LONDON

•

A fully refurbished and very bright two bedroom apartment on the top floor (with lift) of Macready House, available for long term letting on an unfurnished basis from July.

This south-facing apartment, the only style in the building to offer balcony space, is situated in this attractive building on the corner of Crawford Street and Seymour Place. The development has recently undergone a full refurbishment and offers communal gardens, 24 hour porterage and a private gym for the residents.