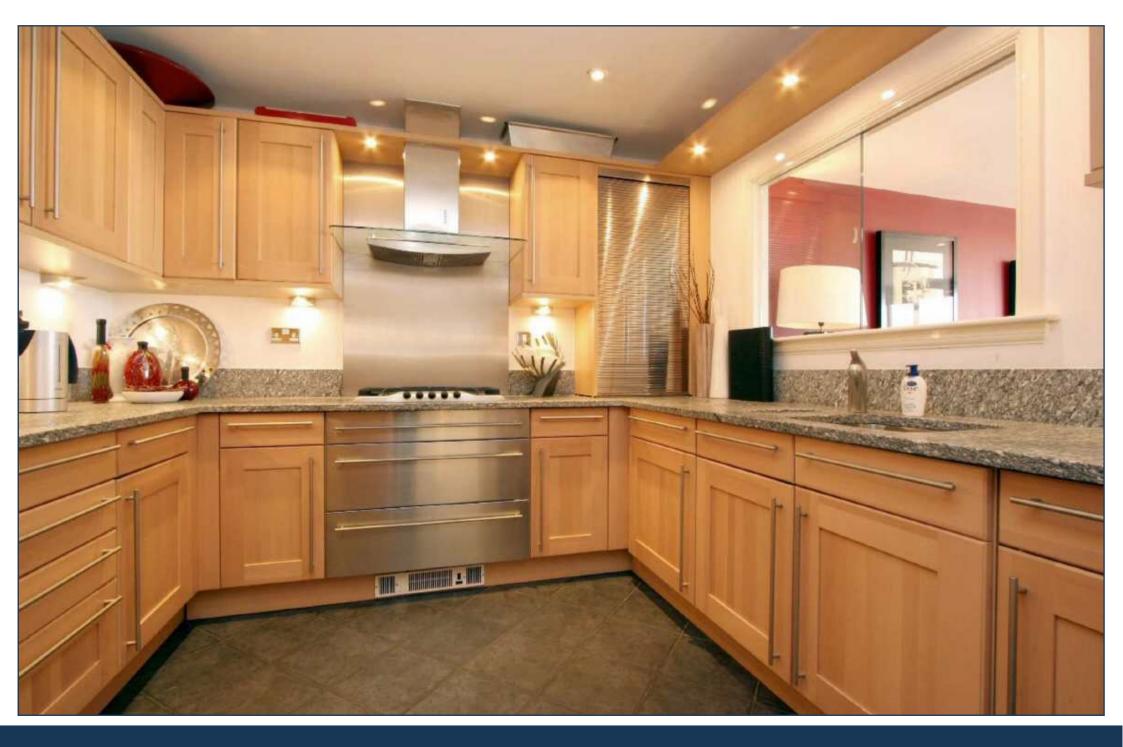

BENBOW HOUSE, BANKSIDE £925 PER WEEK

A spacious, west-facing 1050 sq ft two bedroom apartment, with views of the river, Globe Theatre and St. Paul's Cathedral available for lease from mid-August in Benbow House, Bankside.