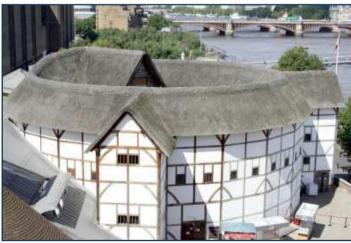

BENBOW HOUSE, BANKSIDE £925 PER WEEK

A spacious, west-facing 1050 sq ft two bedroom apartment, with views of the river, Globe Theatre and St. Paul's Cathedral available for lease from mid-August in Benbow House, Bankside.