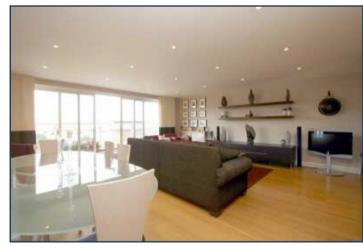

BENBOW HOUSE, BANKSIDE £925 PER WEEK

A spacious, west-facing 1050 sq ft two bedroom apartment, with views of the river, Globe Theatre and St. Paul's Cathedral available for lease from mid-August in Benbow House, Bankside.

## BENBOW HOUSE, NEW GLOBE WALK, LONDON SE1 APPROXIMATE GROSS INTERNAL AREA 1,050 SQ FT / 97.55 SQM