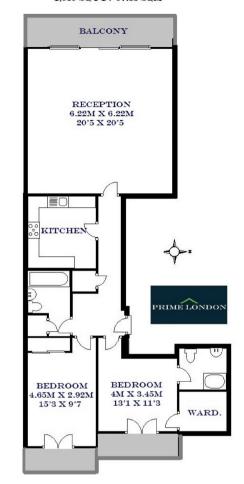

## BENBOW HOUSE, NEW GLOBE WALK, LONDON SE1 APPROXIMATE GROSS INTERNAL AREA 1,050 SQ FT / 97.55 SQM