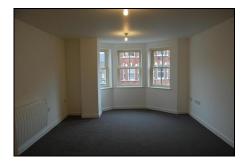

## **Entrance**

**Lounge/Diner** 14' 5" x 11' 10" (4.40m x 3.60m) into bay

Kitchen 11' 10" x 6' 11" (3.60m x 2.10m) max

**Bedroom One** 12' 10" x 11' 2" (3.90m x 3.40m) to wardrobe

Bedroom Two 10' 2" x 9' 2" (3.10m x 2.80m) to wardrobe