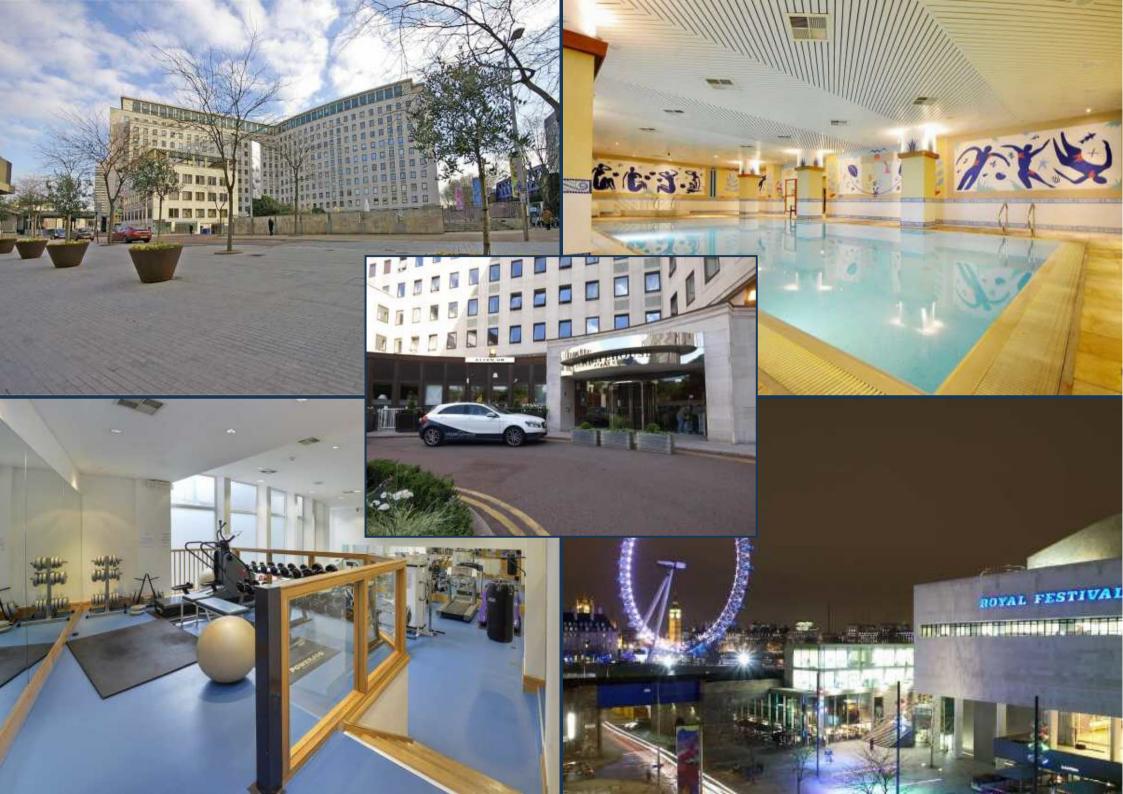

THE WHITEHOUSE APARTMENTS, SOUTH BANK \$700 PER WEEK

A fully refurbished and improved two bedroom apartment in the Whitehouse Apartments, perfectly suiting those seeking an excellently placed executive apartment. Available early September for long letting.

The apartment offers secure underground parking, a spacious reception room, fully fitted kitchen, two bedrooms (master with en suite and dressing area). and separate shower room. Additionally, residents enjoy exclusive access to the spa and fitness centre complete with fully equipped gymnasium, heated swimming pool, steam room and sauna.

The Whitehouse Apartments further features a 24 hour concierge service and communal roof terrace. Positioned moments from the South Bank, the location offers an array of some of London's finest cultural attractions, restaurants, cafes and shops. Nearby Waterloo station provides superb transport links via the Bakerloo, Jubilee, Northern and Waterloo & City lines. Call us today to arrange an appointment to view.