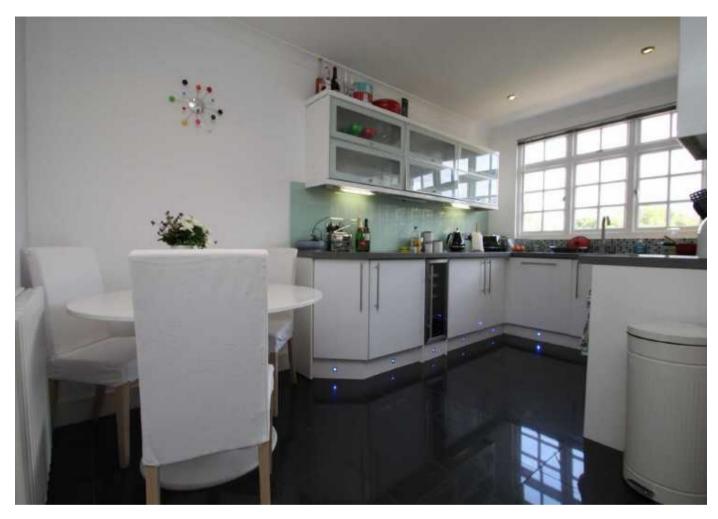

## **Description:**

Two bedroom, two bathroom top floor apartment set within a beautiful private road with views overlooking Chislehurst Golf Course and walking distance to Chislehurst Station and High St. Comprising of a lounge overlooking garden and Golf course, kitchen with all fitted appliances and utility cupboard . Master bedroom with walk in wardrobe and modern En suite. 2nd bedroom with views over garden. Family bathroom with large shower enclosure. G.C.H . Allocated parking . Available mid September 2015. Council tax band E. EPC rating E