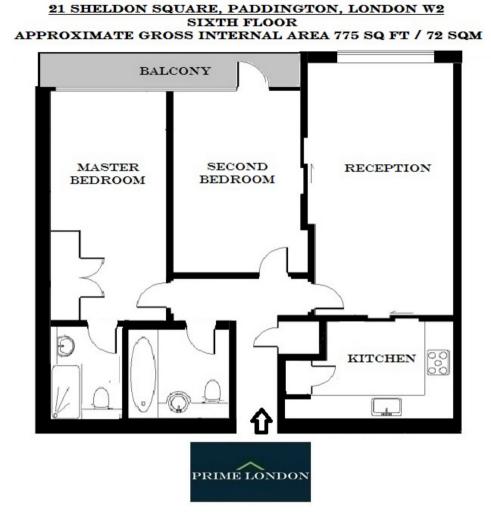

21 SHELDON SQUARE, PADDINGTON £650 PER WEEK

A tastefully furnished and well maintained two bedroom apartment of 775 sq ft in Sheldon Square, available for long term lease from mid-October.

The property includes a sizeable reception, integrated high specification kitchen with the option to have separated or open-plan for entertaining guests, large master bedroom with en suite and built-in wardrobes, separate family bathroom and second double bedroom with access to private balcony.