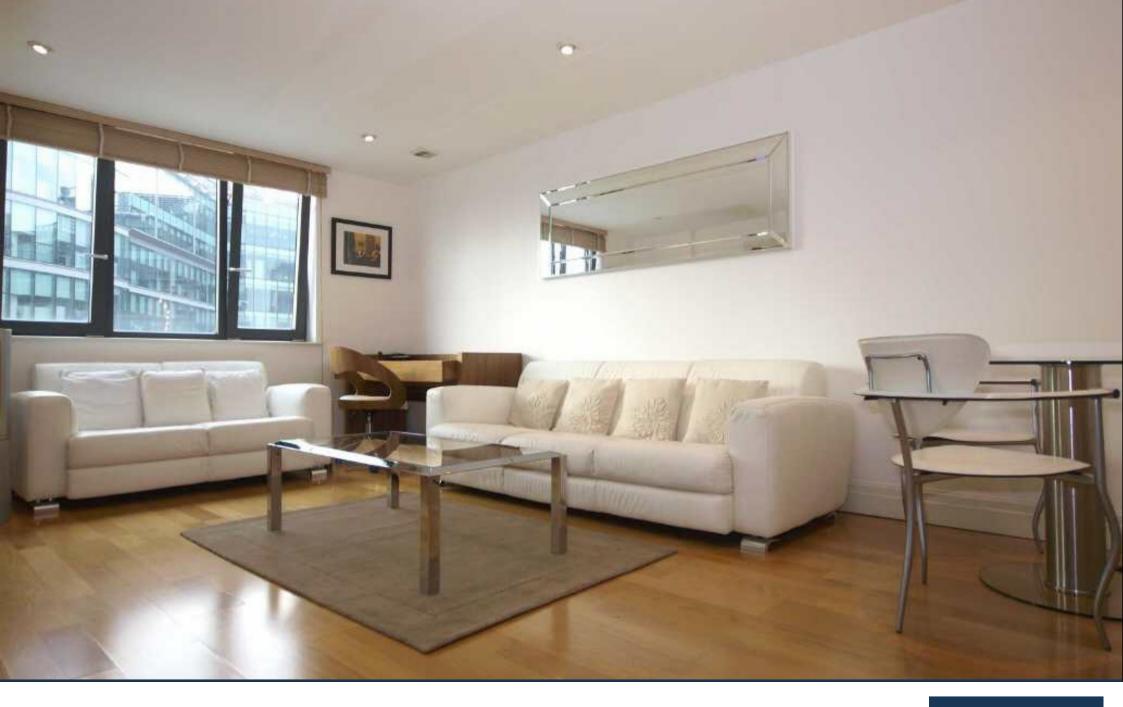

21 SHELDON SQUARE, PADDINGTON £650 PER WEEK

A tastefully furnished and well maintained two bedroom apartment of 775 sq ft in Sheldon Square, available for long term lease from mid-October.

The property includes a sizeable reception, integrated high specification kitchen with the option to have separated or open-plan for entertaining guests, large master bedroom with en suite and built-in wardrobes, separate family bathroom and second double bedroom with access to private balcony.