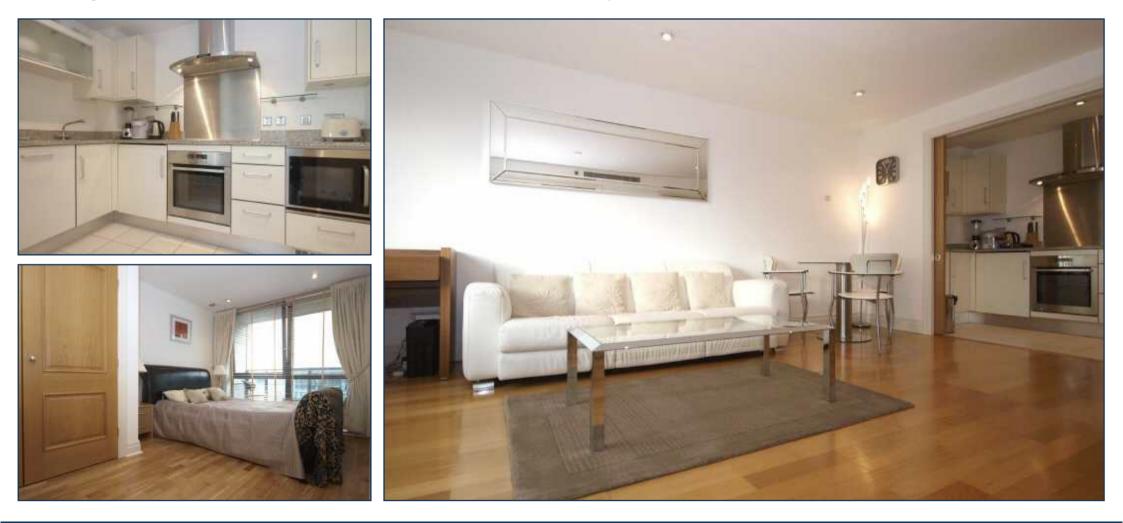

21 SHELDON SQUARE, PADDINGTON £650 PER WEEK

A tastefully furnished and well maintained two bedroom apartment of 775 sq ft in Sheldon Square, available for long term lease from mid-October.

The property includes a sizeable reception, integrated high specification kitchen with the option to have separated or open-plan for entertaining guests, large master bedroom with en suite and built-in wardrobes, separate family bathroom and second double bedroom with access to private balcony.