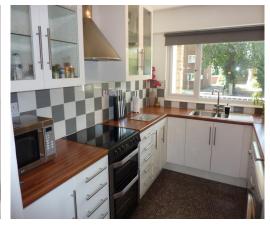

Large separate lounge with Balcony
Large fully fitted modern Kitchen including Dishwasher, Washing machine and Fridge/Freezer.
Stunning Bathroom
Two double bedrooms
Storage
Electric Heating
Communal gardens