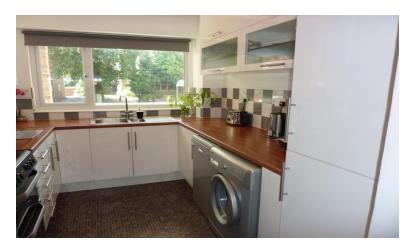

Large separate lounge with Balcony
Large fully fitted modern Kitchen including Dishwasher, Washing machine and Fridge/Freezer.
Stunning Bathroom
Two double bedrooms
Storage
Electric Heating
Communal gardens