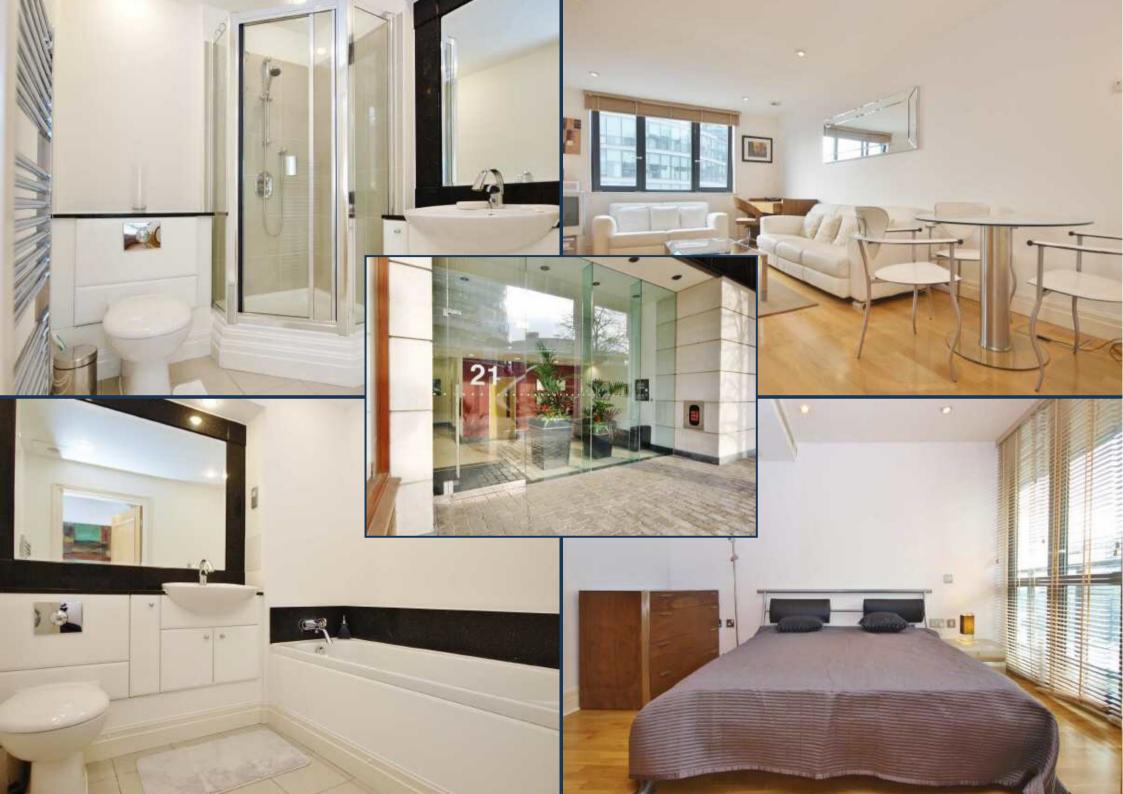

A tastefully furnished and well maintained two bedroom apartment of 775 sq ft in Sheldon Square, available for long term lease from mid-October.

The property includes a sizeable reception, integrated high specification kitchen with the option to have separated or open-plan for entertaining guests, large master bedroom with en suite and built-in wardrobes, separate family bathroom and second double bedroom with access to private balcony.