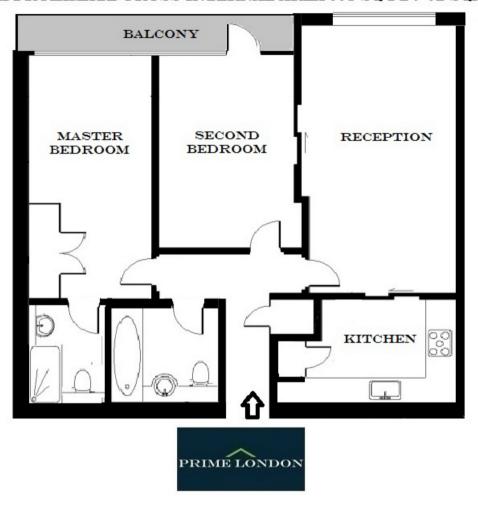

## 21 SHELDON SQUARE, PADDINGTON, LONDON W2 SIXTH FLOOR APPROXIMATE GROSS INTERNAL AREA 775 SQ FT / 72 SQM