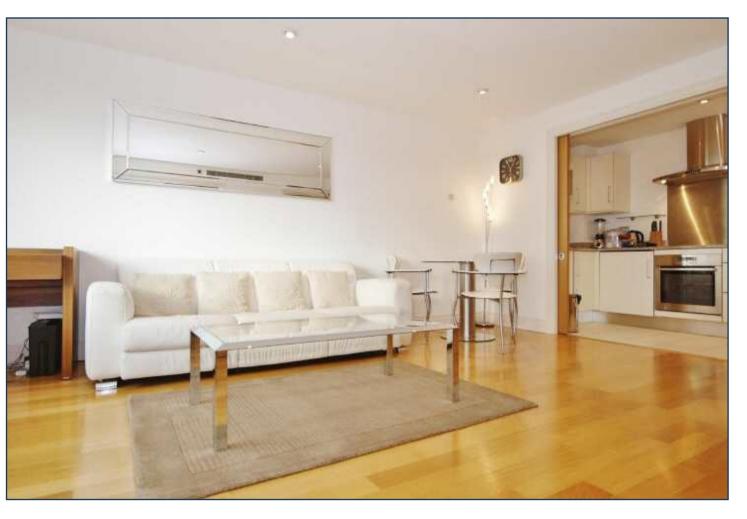

A tastefully furnished and well maintained two bedroom apartment of 775 sq ft in Sheldon Square, available for long term lease from mid-October.

The property includes a sizeable reception, integrated high specification kitchen with the option to have separated or open-plan for entertaining guests, large master bedroom with en suite and built-in wardrobes, separate family bathroom and second double bedroom with access to private balcony.