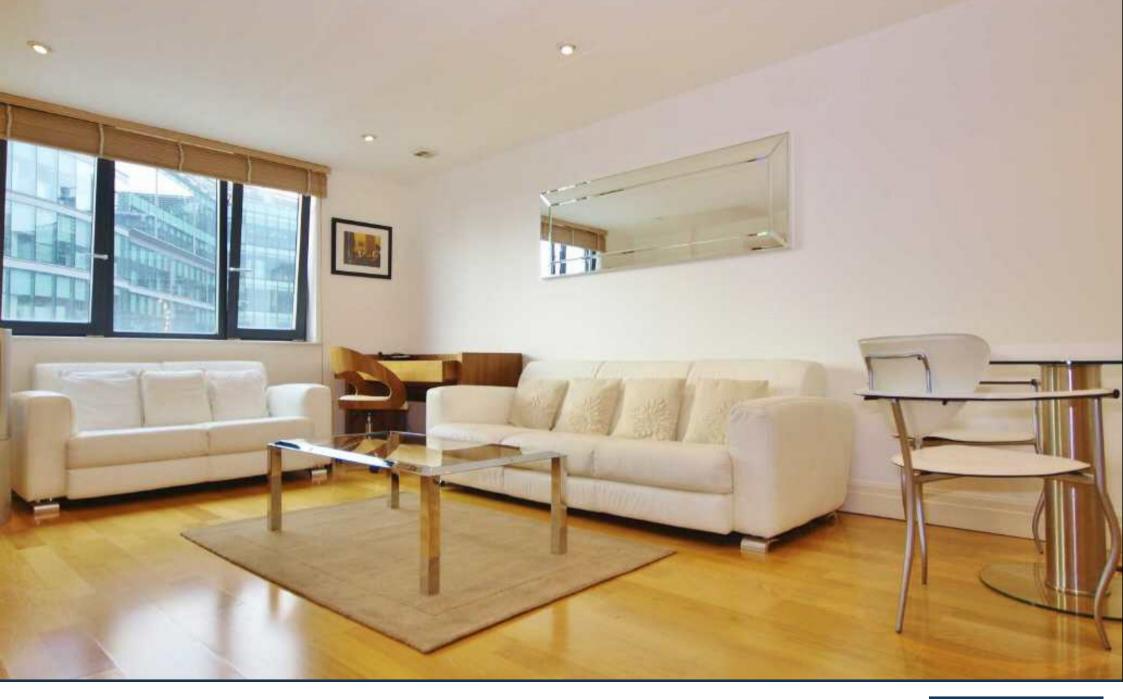

A tastefully furnished and well maintained two bedroom apartment of 775 sq ft in Sheldon Square, available for long term lease from mid-October.

The property includes a sizeable reception, integrated high specification kitchen with the option to have separated or open-plan for entertaining guests, large master bedroom with en suite and built-in wardrobes, separate family bathroom and second double bedroom with access to private balcony.