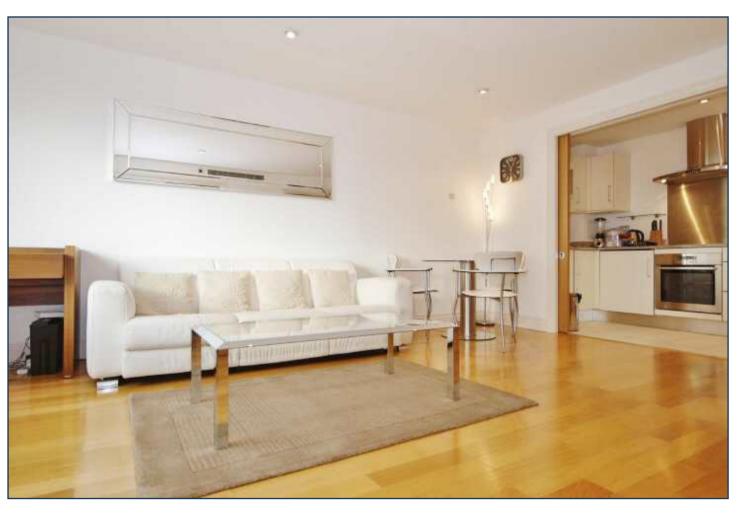

A tastefully furnished and well maintained two bedroom apartment of 775 sq ft in Sheldon Square, available for long term lease from mid-October.

The property includes a sizeable reception, integrated high specification kitchen with the option to have separated or open-plan for entertaining guests, large master bedroom with en suite and built-in wardrobes, separate family bathroom and second double bedroom with access to private balcony.