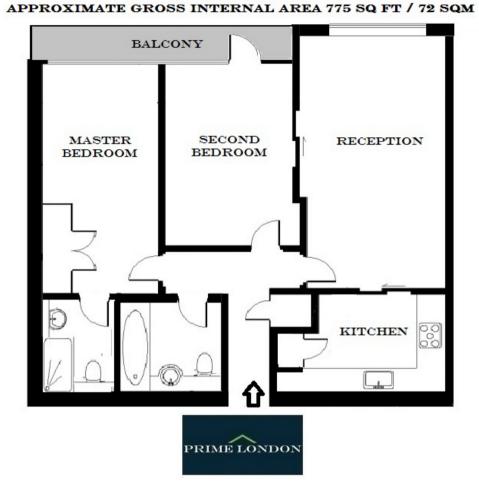

A tastefully furnished and well maintained two bedroom apartment of 775 sq ft in Sheldon Square, available for long term lease from mid-October.

The property includes a sizeable reception, integrated high specification kitchen with the option to have separated or open-plan for entertaining guests, large master bedroom with en suite and built-in wardrobes, separate family bathroom and second double bedroom with access to private balcony.