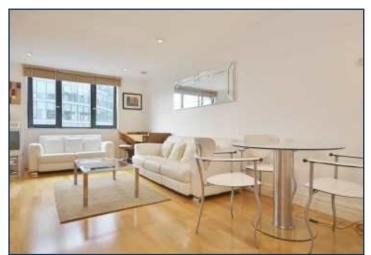

A tastefully furnished and well maintained two bedroom apartment of 775 sq ft in Sheldon Square, available for long term lease from mid-October.

The property includes a sizeable reception, integrated high specification kitchen with the option to have separated or open-plan for entertaining guests, large master bedroom with en suite and built-in wardrobes, separate family bathroom and second double bedroom with access to private balcony.