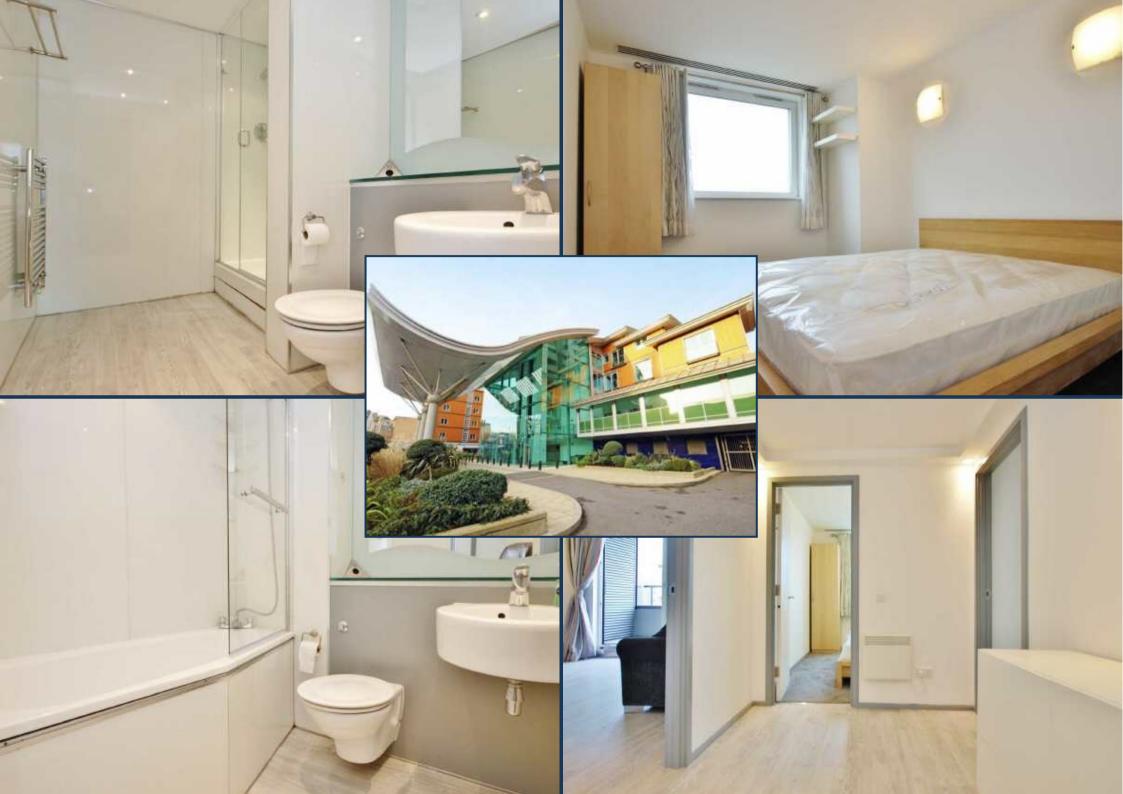

THE PERSPECTIVE BUILDING, WATERLOO £575 PER WEEK

A rare London Eye aspect two bedroom two bathroom property of some 850 sq ft (79 sqm), available for immediate long term lease. This newly refurbished apartment offers a very generous reception/diner, master suite with en suite shower, comfort cooling, wooden flooring, and balcony with incredible views over the centre of London. The property also benefits from a designated, secure parking space.

This apartment is situated in The Perspective Building, a recently refurbished and excellently managed landmark building offering a 24 hour uniformed concierge service, residents' garden, bike storage and an excellent community feel. The building is within a short walk of the South Bank and the West End, directly adjacent to Lambeth North Underground and a few moments from Waterloo Station for both Underground and Mainline Services. Available to view via appointment through Prime London as sole agents.