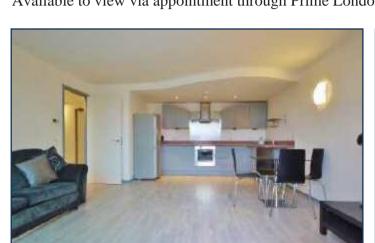

THE PERSPECTIVE BUILDING, WATERLOO £575 PER WEEK

A rare London Eye aspect two bedroom two bathroom property of some 850 sq ft (79 sqm), available for immediate long term lease. This newly refurbished apartment offers a very generous reception/diner, master suite with en suite shower, comfort cooling, wooden flooring, and balcony with incredible views over the centre of London. The property also benefits from a designated, secure parking space.

This apartment is situated in The Perspective Building, a recently refurbished and excellently managed landmark building offering a 24 hour uniformed concierge service, residents' garden, bike storage and an excellent community feel. The building is within a short walk of the South Bank and the West End, directly adjacent to Lambeth North Underground and a few moments from Waterloo Station for both Underground and Mainline Services. Available to view via appointment through Prime London as sole agents.