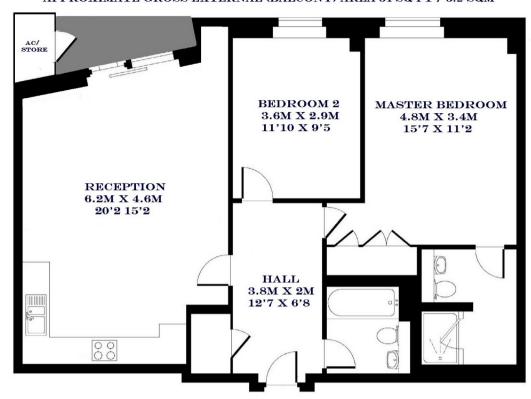

## THE PERSPECTIVE BUILDING, 100 WESTMINSTER BRIDGE ROAD, LONDON SEI EIGHTH FLOOR

APPROXIMATE GROSS INTERNAL AREA 850 SQ FT / 79 SQM APPROXIMATE GROSS EXTERNAL (BALCONY) AREA 34 SQ FT / 3.2 SQM

Whilst every attempt has been made to ensure the accuracy of this floor plan, measurements of doors, windows and rooms are approximate. For identification purposes only. Not to scale.©