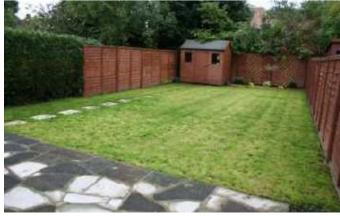

## **Description:**

Directions:

Tenure:

Council Tax Band:

Local Authority:

| Room Dimensions: |             |
|------------------|-------------|
| Lounge           | 13'7 x 10'5 |
| Kitchen          | 7'3 x 6'    |
| Bedroom 1        | 10'5 x 9'5  |
| Bedroom 2        | 9'7 x 9'1   |