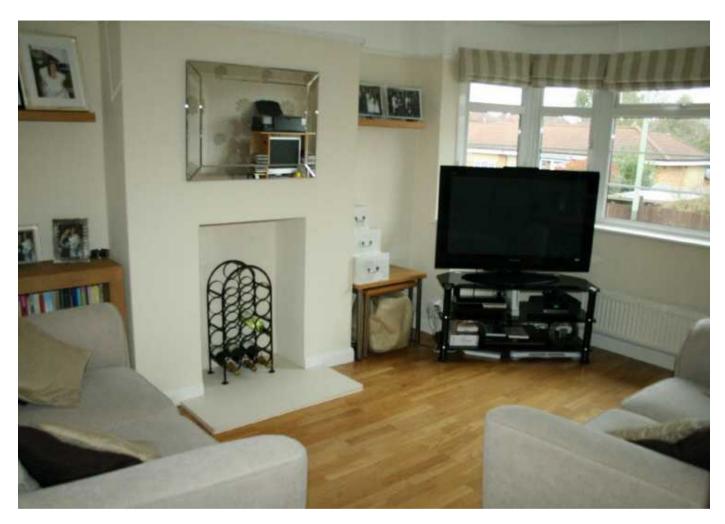

## **Description:**

Directions:

Tenure:

Council Tax Band:

Local Authority:

| Room Dimensions: |             |
|------------------|-------------|
| Lounge           | 13'7 x 10'5 |
| Kitchen          | 7'3 x 6'    |
| Bedroom 1        | 10'5 x 9'5  |
| Bedroom 2        | 9'7 x 9'1   |