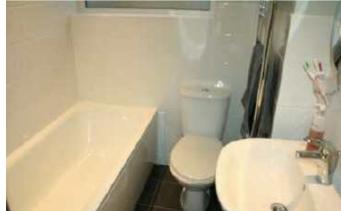

## **Description:**

Directions:

Tenure:

Council Tax Band:

Local Authority:

| Room Dimensions: |             |
|------------------|-------------|
| Lounge           | 13'7 x 10'5 |
| Kitchen          | 7'3 x 6'    |
| Bedroom 1        | 10'5 x 9'5  |
| Bedroom 2        | 9'7 x 9'1   |