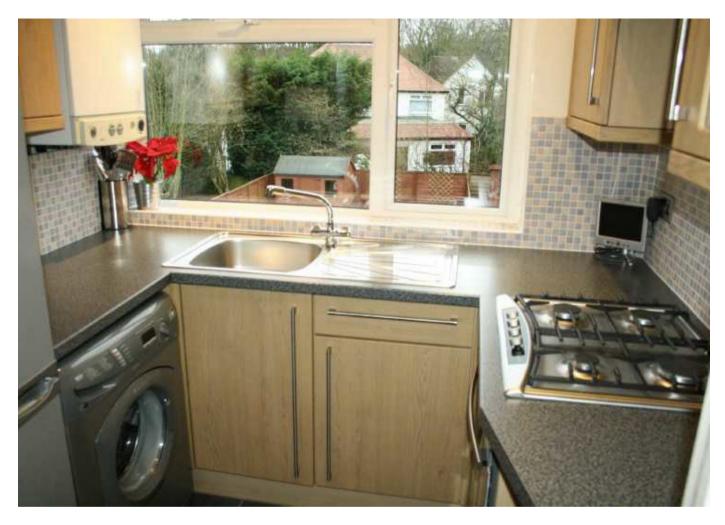

## **Description:**

Directions:

Tenure:

Council Tax Band:

Local Authority:

| Room Dimensions: |             |
|------------------|-------------|
| Lounge           | 13'7 x 10'5 |
| Kitchen          | 7'3 x 6'    |
| Bedroom 1        | 10'5 x 9'5  |
| Bedroom 2        | 9'7 x 9'1   |