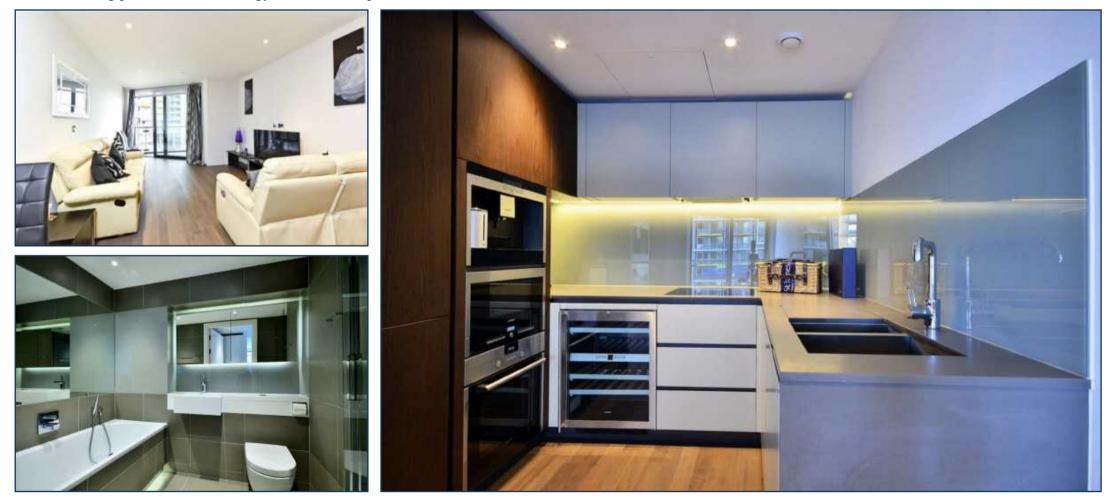

## 95 WESTMINSTER BRIDGE ROAD, SE1 7HR T: 0207 928 6663 OFFICE@PRIMELONDONRESIDENTIAL.COM WWW.PRIMELONDONRESIDENTIAL.COM

PRIME LONDON

With west-facing river views and secure parking, this second floor two bedroom apartment offers a fantastic position within the Riverlight development. This apartment offers 787 sq ft of living space, two balconies and en suite and dressing area to master, high specification level throughout, comfort cooling and under floor heating. The property is available for long lease immediately.