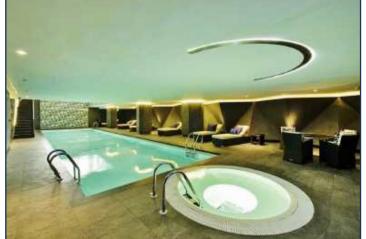

Created by world-renowned architects Rogers Stirk Harbour & Partners. Riverlight consists of six modern and elegant pavilions that have been specifically designed to maximise the sunlight within and optimise the views out. Over 75% of the development is dedicated to open space with the riverfront visible and accessible between each and every building. It offers a riverside walkway and park, private gardens and water features. An exclusive residents Clubhouse offers a unique third space between home and work which to socialise, exercise and be entertained, from a private screening room to virtual golf facilities; a residents club lounge and library and a 15m swimming pool, state-of-the-art gymnasium and spa.