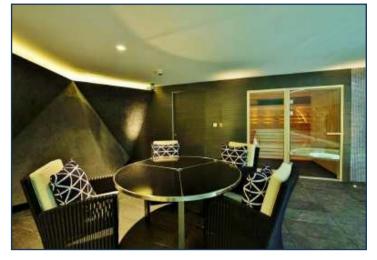

Created by world-renowned architects Rogers Stirk Harbour & Partners. Riverlight consists of six modern and elegant pavilions that have been specifically designed to maximise the sunlight within and optimise the views out. Over 75% of the development is dedicated to open space with the riverfront visible and accessible between each and every building. It offers a riverside walkway and park, private gardens and water features. An exclusive residents Clubhouse offers a unique third space between home and work which to socialise, exercise and be entertained, from a private screening room to virtual golf facilities; a residents club lounge and library and a 15m swimming pool, state-of-the-art gymnasium and spa.