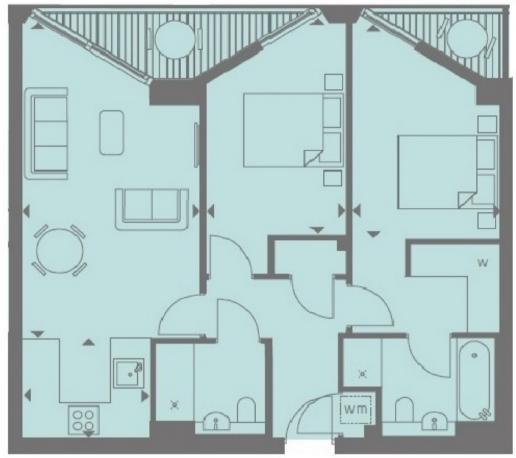

## 1, RIVERLIGHT QUAY, LONDON SW8 SECOND FLOOR

| INTERNAL AREA M <sup>2</sup> / SQ FT | 73.30 / 787                   |
|--------------------------------------|-------------------------------|
| EXTERNAL AREA M <sup>2</sup> /SQ FT  | 7.26 / 78                     |
| Living / Dining                      | 6.44m x 3.48m / 21'1" x 11'4' |
| Kitchen                              | 2.50m x 2.07m / 8'2" x 6'7"   |
| Bedroom 1                            | 4.45m x 2.90m / 14'5" x 9'5"  |
| Bedroom 2                            | 4.33m x 2.75m / 14'2" x 9'0"  |
| Balcony 1                            | 5.46m x 1.50m / 17'9" x 4'9"  |
| Balcony 2                            | 2.73m x 1.50m / 8'9" x 4'9"   |
| SU                                   | JNSET                         |