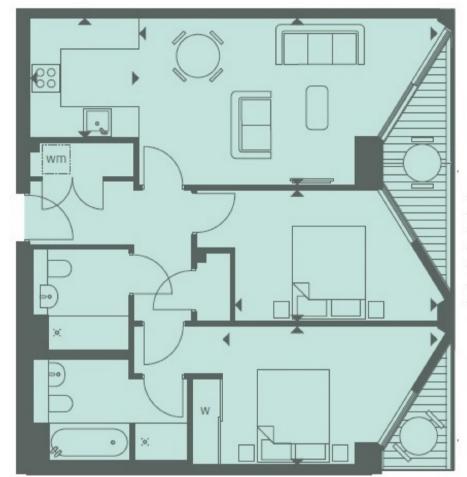

## 3 RIVERLIGHT QUAY, NINE ELMS, LONDON SW8 TWELFTH FLOOR

| INTERNAL AREA M2 / SQ FT             | 73.42 / 790                   |
|--------------------------------------|-------------------------------|
| EXTERNAL AREA M <sup>2</sup> / SQ FT | 7.26 / 78.1                   |
| Living / Dining                      | 6.23m x 3.48m / 20'4" x 11'4" |
| Kitchen                              | 2.50m x 2.27m / 8'2" x 7'4"   |
| Bedroom 1                            | 4.48m x 2.90m / 14'7" x 9'5"  |
| Bedroom 2                            | 4.23m x 2.75m / 13'9" x 9'0"  |
| Balcony 1                            | 5.46m x 1.50m / 17'9" x 4'9"  |
| Balcony 2                            | 2.73m x 1.50m / 8'9" x 4'9"   |