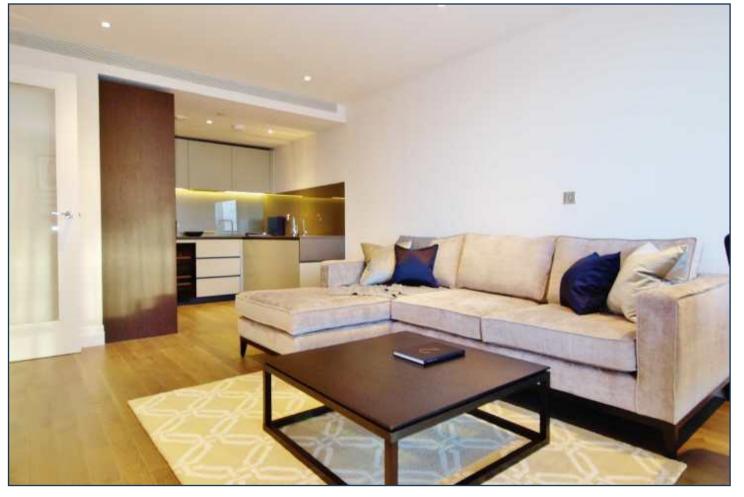

A brand new twelfth floor apartment, with river views and high quality furnishings, available for immediate occupation within the Riverlight development, Nine Elms. This apartment offers 790 sq ft of living space, two balconies and en suite to master, high specification level throughout, comfort cooling and under floor heating.

## 3 RIVERLIGHT QUAY, NINE ELMS, LONDON SW8 TWELFTH FLOOR

| INTERNAL AREA M2 / SQ FT             | 73.42 / 790                   |
|--------------------------------------|-------------------------------|
| EXTERNAL AREA M <sup>2</sup> / SQ FT | 7.26 / 78.1                   |
| Living / Dining                      | 6.23m x 3.48m / 20'4" x 11'4" |
| Kitchen                              | 2.50m x 2.27m / 8'2" x 7'4"   |
| Bedroom 1                            | 4.48m x 2.90m / 14'7" x 9'5"  |
| Bedroom 2                            | 4.23m x 2.75m / 13'9" x 9'0"  |
| Balcony 1                            | 5.46m x 1.50m / 17'9" x 4'9"  |
| Balcony 2                            | 2.73m x 1.50m / 8'9" x 4'9"   |