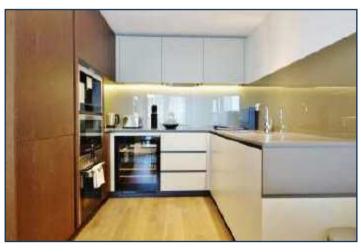

A brand new twelfth floor apartment, with river views and high quality furnishings, available for immediate occupation within the Riverlight development, Nine Elms. This apartment offers 790 sq ft of living space, two balconies and en suite to master, high specification level throughout, comfort cooling and under floor heating.

## 3 RIVERLIGHT QUAY, NINE ELMS, LONDON SW8 TWELFTH FLOOR

| INTERNAL AREA M2 / SQ FT             | 73.42 / 790                   |
|--------------------------------------|-------------------------------|
| EXTERNAL AREA M <sup>2</sup> / SQ FT | 7.26 / 78.1                   |
| Living / Dining                      | 6.23m x 3.48m / 20'4" x 11'4" |
| Kitchen                              | 2.50m x 2.27m / 8'2" x 7'4"   |
| Bedroom 1                            | 4.48m x 2.90m / 14'7" x 9'5"  |
| Bedroom 2                            | 4.23m x 2.75m / 13'9" x 9'0"  |
| Balcony 1                            | 5.46m x 1.50m / 17'9" x 4'9"  |
| Balcony 2                            | 2.73m x 1.50m / 8'9" x 4'9"   |