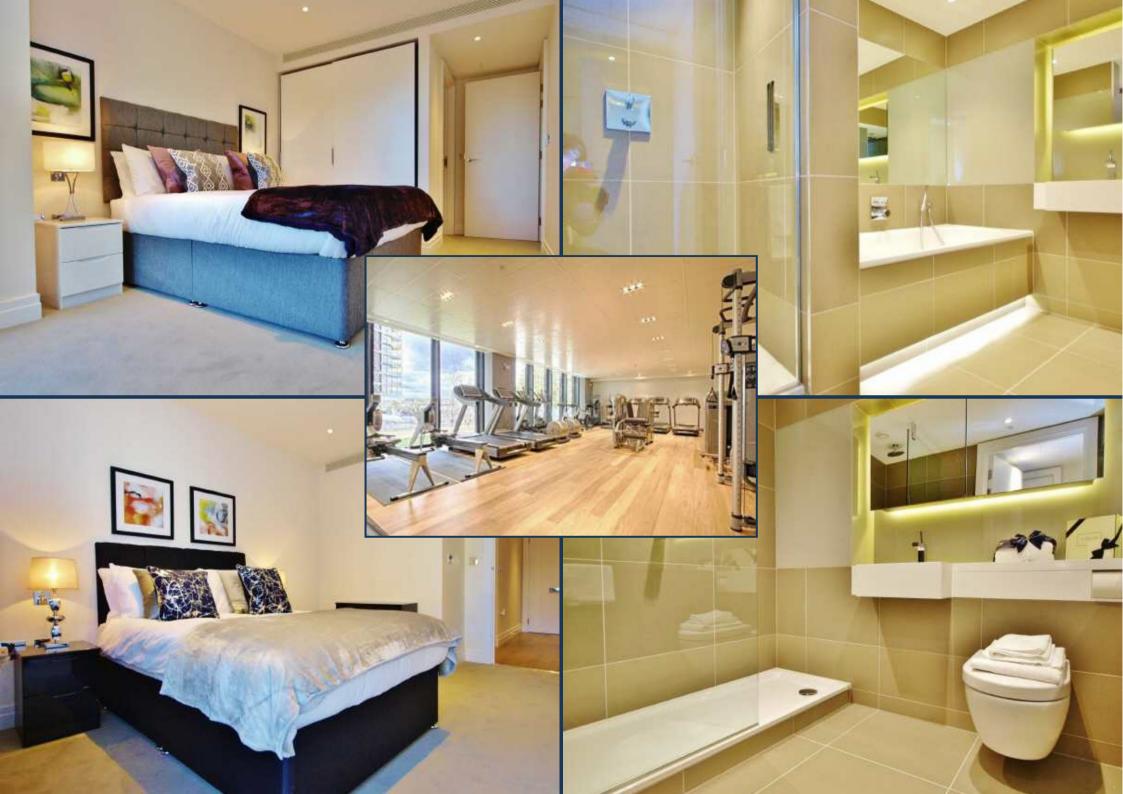

A brand new twelfth floor apartment, with river views and high quality furnishings, available for immediate occupation within the Riverlight development, Nine Elms. This apartment offers 790 sq ft of living space, two balconies and en suite to master, high specification level throughout, comfort cooling and under floor heating.

Created by world-renowned architects Rogers Stirk Harbour & Partners. Riverlight consists of six modern and elegant pavilions that have been specifically designed to maximise the sunlight within and optimise the views out. Over 75% of the development is dedicated to open space with the riverfront visible and accessible between each and every building. It offers a riverside walkway and park, private gardens and water features. An exclusive residents Clubhouse offers a unique third space between home and work which to socialise, exercise and be entertained, from a private screening room to virtual golf facilities; a residents club lounge and library and a 15m swimming pool, state-of-the-art gymnasium and spa.