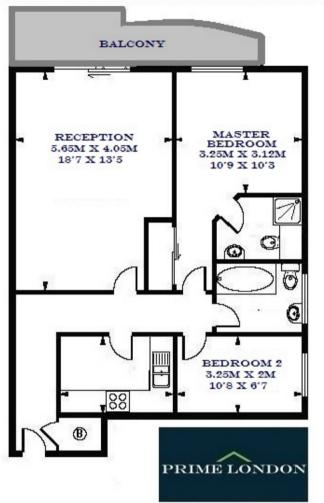

BRIDGE HOUSE, ST GEORGE WHARF £500 PER WEEK

•

With river views from the balcony and a generous reception, this 732 sq ft two bedroom (master with en suite) apartment is available for immediate long term let in St George Wharf.

## BRIDGE HOUSE, ST. GEORGE WHARF, LONDON SW8 FOURTH FLOOR APPROXIMATE GROSS INTERNAL AREA 732 5Q FT / 68 SQM

You may download, store and use the material for your own personal use and research. You may not republish, retransmit, redistribute or otherwise make the material available to any party or make the same available in hard copy or in any other media without the website owner's express prior written consent. The website owner's copyright must remain on all reproductions of material taken from this website.