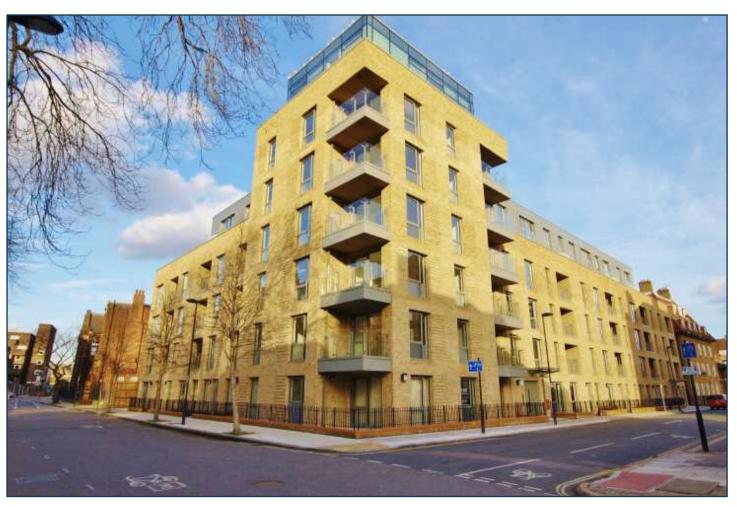

PALM HOUSE, PARLIAMENT REACH, VAUXHALL £495 PER WEEK

A generous and quiet two bedroom apartment of 730 sq ft (68 sqm), with large balcony and garden aspect, in this excellent development of Palm House, close to the Nine Elms regeneration area. The apartment is available for long let on a furnished basis from mid-December.

Palm House offers great value within a conservation area a few minutes from The Houses of Parliament and Big Ben, within ten minutes walk of both Vauxhall and Kennington tube stations enabling exceptional connections to the Capitals entire tube and rail network.