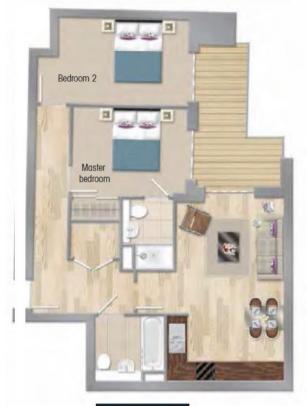

## $\frac{\text{PALM HOUSE, PARLIAMENT REACH, LONDON SE11}}{\text{FIRST FLOOR}}$

GROSS INTERNAL AREA 730 SQ FT / 68 SQM GROSS EXTERNAL AREA 80 SQ FT / 7.4 SQM