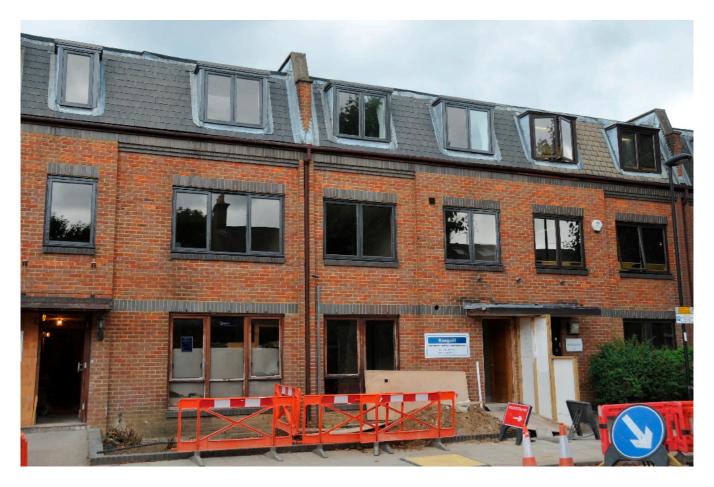

## Ladysmith Road, Enfield, EN1 £335 per week, For long let

A spacious Newly built 2 bedroom ground floor flat situated within easy walking distance of Enfield Town multiple shopping and transport facilities as well as Enfield Town Rail Station. This luxury flat has double glazing, laminated flooring throughout, appliance fitted modern gun metal grey kitchen units including dishwasher and washer/dryer, modern bathroom with shower, Economy -10 heating, residents parking.

## Long Description

A spacious Newly built 2 bedroom ground floor flat situated within easy walking distance of Enfield Town multiple shopping and transport facilities as well as Enfield Town Rail Station. This luxury flat has double glazing, laminated flooring throughout, appliance fitted modern gun metal grey kitchen units including dishwasher and washer/dryer, modern bathroom with shower, Economy -10 heating, residents parking.