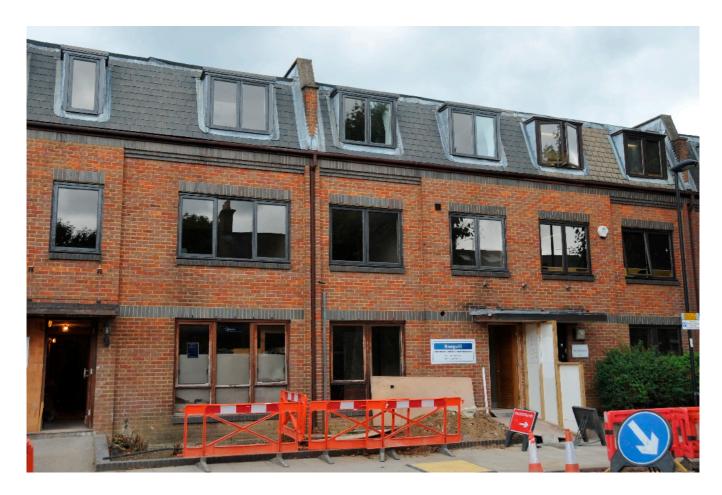

## Ladysmith Road, Enfield, EN1 £335 per week, For long let

A spacious Newly built 2 bedroom top floor flat situated within easy walking distance of Enfield Town multiple shopping and transport facilities as well as Enfield Town Rail Station. This luxury flat has double glazing, laminated flooring throughout, appliance fitted modern gun metal grey kitchen units including dishwasher and washer/dryer, modern bathroom with shower, Economy - 10 heating, residents parking.

## Long Description

A spacious Newly built 2 bedroom top floor flat situated within easy walking distance of Enfield Town multiple shopping and transport facilities as well as Enfield Town Rail Station. This luxury flat has double glazing, laminated flooring throughout, appliance fitted modern gun metal grey kitchen units including dishwasher and washer/dryer, modern bathroom with shower, Economy -10 heating, residents parking.