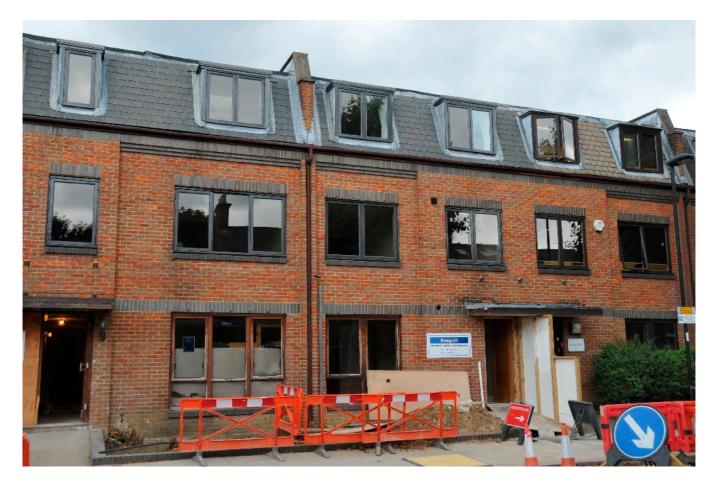

## Ladysmith Road, Enfield, EN1 £346 per week, For long let

A spacious Newly built 2 bedroom first floor flat situated within easy walking distance of Enfield Town multiple shopping and transport facilities as well as Enfield Town Rail Station. This luxury flat has double glazing, laminated flooring throughout, appliance fitted modern gun metal grey kitchen units including dishwasher and washer/dryer, modern bathroom with separate shower, Economy -10 heating, residents parking.

## Long Description

A spacious Newly built 2 bedroom first floor flat situated within easy walking distance of Enfield Town multiple shopping and transport facilities as well as Enfield Town Rail Station. This luxury flat has double glazing, laminated flooring throughout, appliance fitted modern gun metal grey kitchen units including dishwasher and washer/dryer, modern bathroom with separate shower, Economy -10 heating, residents parking.