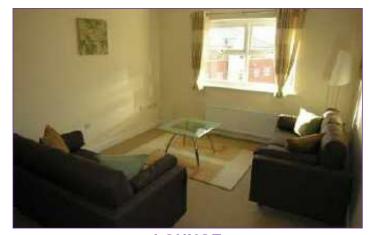

### LOUNGE

6.40m x 3.45m (21'0" x 11'4")

Good size room with two sofas and cofee table, window to front, open plan living to:-