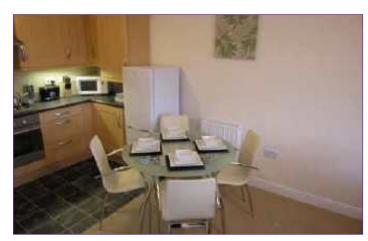

itted with a modern range of wall and base units with co-ordinating worktops. Integrated electric oven and gas hob with extractor fan over. Washer/dryer, fridge freezer and microwave oven. Partially tiled walls.

### LOUNGE

6.40m x 3.45m (21'0" x 11'4")

Good size room with two sofas and cofee table, window to front, open plan living to:-

### BEDROOM 1

Double room with window to front. Double bed, double wardrobe and bedside cabinets.

### **BEDROOM 2**

3.81m x 2.08m (12'6" x 6'10")

Double room with window to front. Double bed, double wardrobe and bedside cabinet.

### **COMMUNAL GARDENS**

Externally there is allocated parking. The grounds are security walled and gated.

### **ADMIN FEE**

Admin fee £150 other fee's may apply



**LOUNGE** 



**MODERN BATHROOM** 



**BEDROOM 1** 



**DINING AREA** 



**MODERN FITTED KITCHEN** 



**BEDROOM 2**