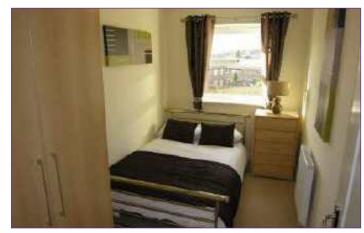

### **BEDROOM 2**

3.81m x 2.08m (12'6" x 6'10")

Double room with window to front. Double bed, double wardrobe and bedside cabinet.