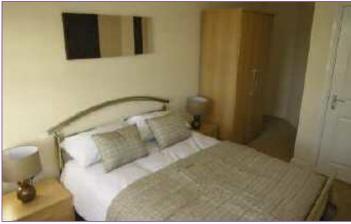

### BEDROOM 1

Double room with window to front. Double bed, double wardrobe and bedside cabinets.