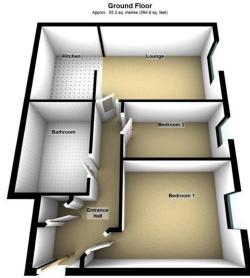

### **FLOOR PLANS**

This plan is included as a service to our customers and is intended as a guide to layout only. 'Dimensions are approximate do not scale.

Please type or click this weblink to see interactive floor plans

### **ENTRANCE HALL**

Door to storage cupboard and door to:-

### **MODERN BATHROOM**

2.24m x 1.83m (7'4" x 6'0")

Fitted with a modern three piece bathroom suite comprising of:- panelled bath with shower over and glass shower screen, pedestal wash hand basin and low level w.c. Fully tiled walls.

### **MODERN FITTED KITCHEN**

Fitted with a modern range of wall and base units with co-ordinating worktops. Integrated electric oven and gas hob with extractor fan over. Washer/dryer, fridge freezer and microwave oven. Partially tiled walls.

### LOUNGE

6.40m x 3.45m (21'0" x 11'4")

Good size room with two sofas and cofee table, window to front, open plan living to:-

### BEDROOM 1

Double room with window to front. Double bed, double wardrobe and bedside cabinets.

### **BEDROOM 2**

3.81m x 2.08m (12'6" x 6'10")

Double room with window to front. Double bed, double wardrobe and bedside cabinet.