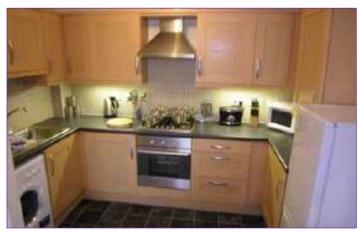

### **MODERN FITTED KITCHEN**

Fitted with a modern range of wall and base units with co-ordinating worktops. Integrated electric oven and gas hob with extractor fan over. Washer/dryer, fridge freezer and microwave oven. Partially tiled walls.