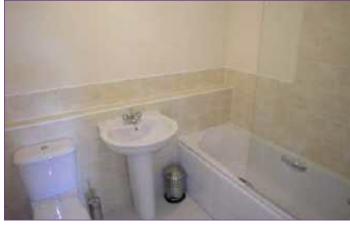

### **MODERN BATHROOM**

2.24m x 1.83m (7'4" x 6'0")

Fitted with a modern three piece bathroom suite comprising of:- panelled bath with shower over and glass shower screen, pedestal wash hand basin and low level w.c. Fully tiled walls.