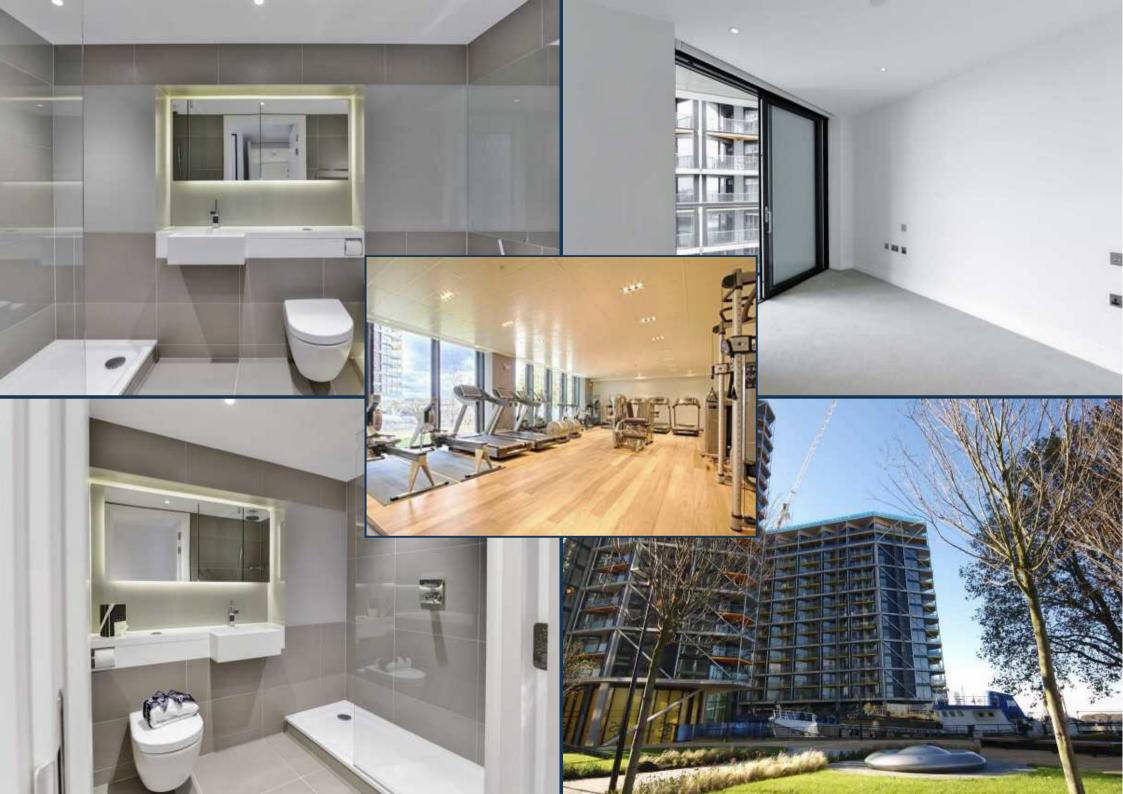

THREE RIVERLIGHT QUAY, NINE ELMS £795 PER WEEK

A brand new eighth floor unfurnished apartment, with direct river views and double reception available for immediate occupation within the Riverlight development, Nine Elms. This apartment offers 986 sq ft of living space, two balconies and en suite to master, high specification level throughout, comfort cooling and under floor heating.

Created by world-renowned architects Rogers Stirk Harbour & Partners. Riverlight consists of six modern and elegant pavilions that have been specifically designed to maximise the sunlight within and optimise the views out. Over 75% of the development is dedicated to open space with the riverfront visible and accessible between each and every building. It offers a riverside walkway and park, private gardens and water features. An exclusive residents Clubhouse offers a unique third space between home and work which to socialise, exercise and be entertained, from a private screening room to virtual golf facilities; a residents club lounge and library and a 15m swimming pool, state-of-the-art gymnasium and spa.

Large double-height lobbies feature at the buildings entrance. These lead to smaller more personal floors, with no more than seven apartments per floor, accessed by glass walled elevators that are placed on the outside of each building offering spectacular views of the River and across London.