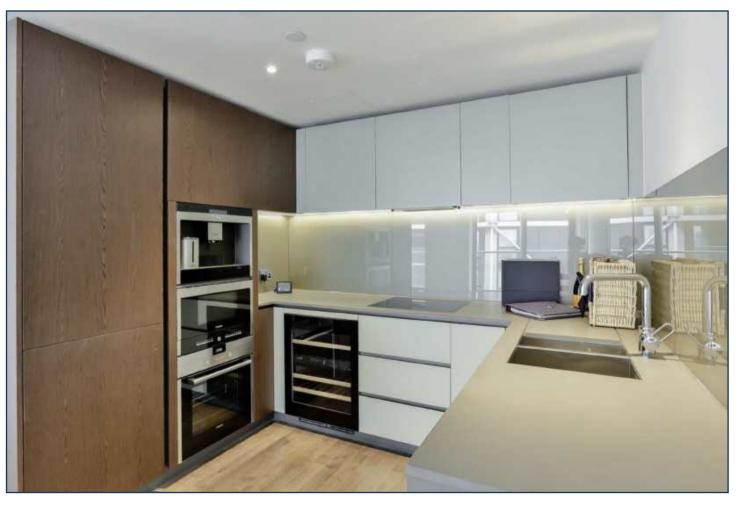

THREE RIVERLIGHT QUAY, NINE ELMS £795 PER WEEK

A brand new eighth floor unfurnished apartment, with direct river views and double reception available for immediate occupation within the Riverlight development, Nine Elms. This apartment offers 986 sq ft of living space, two balconies and en suite to master, high specification level throughout, comfort cooling and under floor heating.