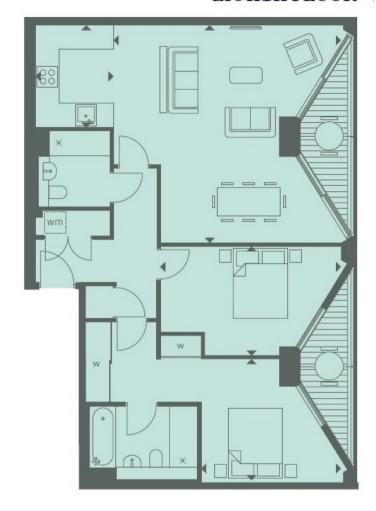

## 3 RIVERLIGHT QUAY, NINE ELMS, LONDON SW8 EIGHTH FLOOR

| INTERNAL AREA M <sup>2</sup> /SQ FT<br>EXTERNAL AREA M <sup>2</sup> /SQ FT | 91.56 / 986<br>9.68 / 104.2   |
|----------------------------------------------------------------------------|-------------------------------|
|                                                                            |                               |
| Kitchen                                                                    | 2.85m x 2.17m / 9'4" x 7'1"   |
| Bedroom 1                                                                  | 3.89m x 3.36m / 12'8" x 11'0" |
| Bedroom 2                                                                  | 5.03m x 3.03m / 16'5" x 9'9"  |
| Balcony 1                                                                  | 5.46m x 1.50m / 17'9" x 4'9"  |
| Balcony 2                                                                  | 5.46m x 1.50m / 17'9" x 4'9"  |